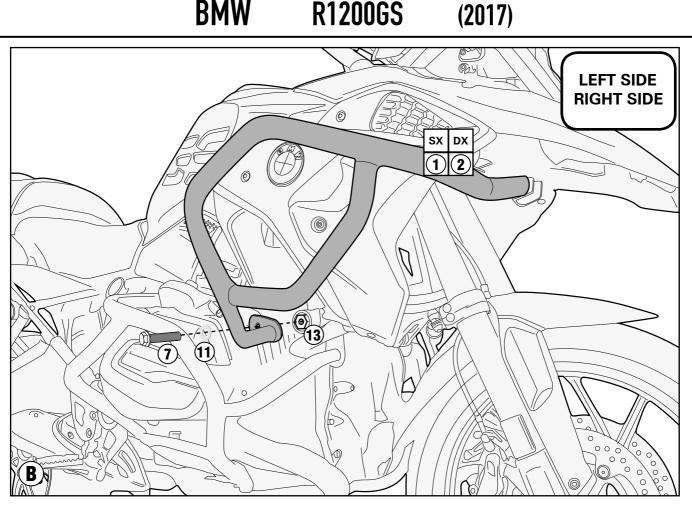

SPECIFIC ENGINE GUARD

**BMW** 

R1200GS

| N° | Description  | Features    | Code         | Quantity |    |
|----|--------------|-------------|--------------|----------|----|
| 1  | Engine Guard | -           | TNH51240XSXV | 1 (Sx)   |    |
| 2  | Engine Guard | -           | TNH51240XDXV | 1(Dx)    |    |
| 3  | Support      | -           | GNB1918V     | 1        |    |
| 4  | Washer       | -           | GL3636V      | 2        |    |
| 5  | Plate        | -           | GL3277V      | 1        | 00 |
| 6  | Threaded Bar | -           | V955         | 1        |    |
| 7  | Screw        | TEFS M10x25 | 1025TEFS     | 2        |    |
| 8  | Screw        | TECF M8x20  | 820TECF      | 2        |    |
| 9  | Screw        | TBEI M8X75  | 875TBEI      | 2        |    |
| 10 | Washer       | Ø12         | 12RON        | 2        |    |

SPECIFIC ENGINE GUARD

**BMW** 

R1200GS

| N° | Description | Features                           | Code    | Quantity |  |
|----|-------------|------------------------------------|---------|----------|--|
| 11 | Washer      | Ø10                                | 10RON   | 2        |  |
| 12 | Washer      |                                    | 814RON  | 2        |  |
| 13 | Support     |                                    | V882    | 2        |  |
| 14 | Bolt        | Dado Autobloccante<br>Flangiato M8 | 8DADIFN | 2        |  |