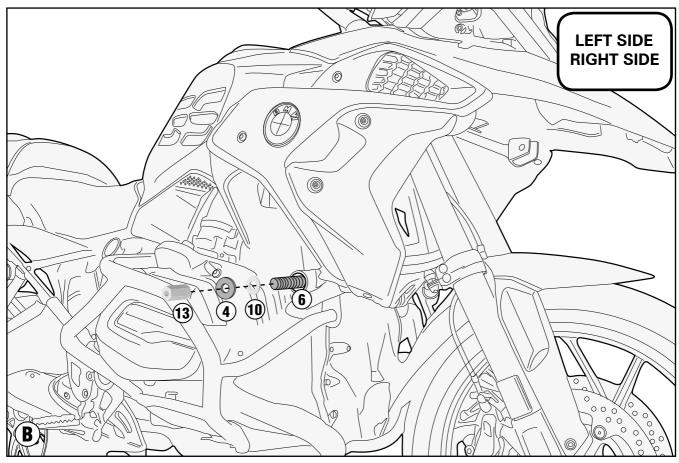

SPECIFIC ENGINE GUARD

**BMW** 

R1200GS

| N° | Description  | Features    | Code         | Quantity |    |
|----|--------------|-------------|--------------|----------|----|
| 1  | Engine Guard | -           | TNH51240XSXV | 1 (Sx)   |    |
| 2  | Engine Guard | -           | TNH51240XDXV | 1(Dx)    |    |
| 3  | Support      | -           | GNB1918V     | 1        |    |
| 4  | Washer       | -           | GL3636V      | 2        |    |
| 5  | Plate        | -           | GL3277V      | 1        | 00 |
| 6  | Threaded Bar | -           | V955         | 1        |    |
| 7  | Screw        | TEFS M10x25 | 1025TEFS     | 2        |    |
| 8  | Screw        | TECF M8x20  | 820TECF      | 2        |    |
| 9  | Screw        | TBEI M8X75  | 875TBEI      | 2        |    |
| 10 | Washer       | Ø12         | 12RON        | 2        |    |

SPECIFIC ENGINE GUARD

**BMW** 

R1200GS

| N° | Description | Features                           | Code    | Quantity |  |
|----|-------------|------------------------------------|---------|----------|--|
| 11 | Washer      | Ø10                                | 10RON   | 2        |  |
| 12 | Washer      |                                    | 814RON  | 2        |  |
| 13 | Support     |                                    | V882    | 2        |  |
| 14 | Bolt        | Dado Autobloccante<br>Flangiato M8 | 8DADIFN | 2        |  |