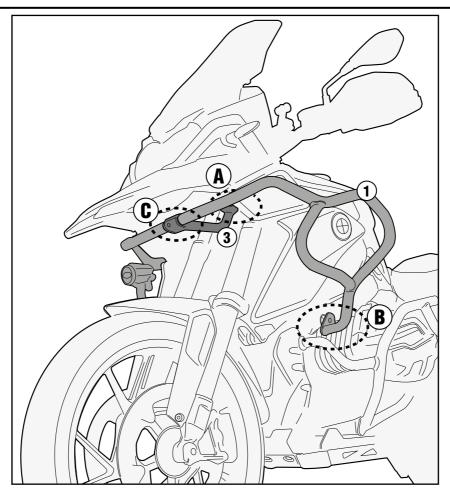

SPECIFIC ENGINE GUARD

**BMW** 

R1200GS

SPECIFIC ENGINE GUARD

**BMW** 

**R1200GS** 

SPECIFIC ENGINE GUARD

**BMW R1200GS** 