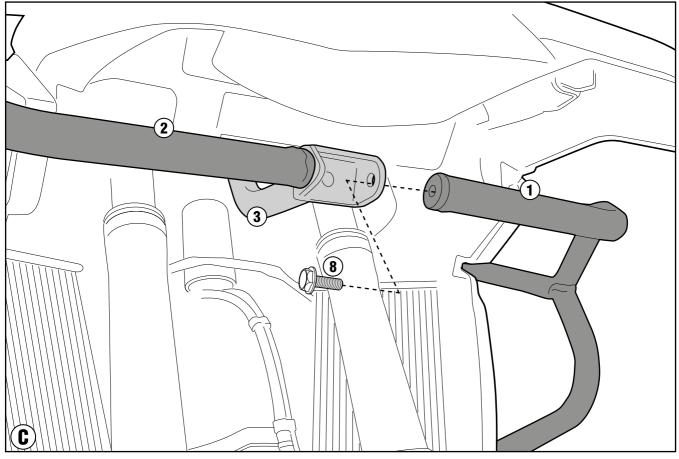

SPECIFIC ENGINE GUARD

**BMW** 

R1200GS

| N° | Description  | Features    | Code         | Quantity |    |
|----|--------------|-------------|--------------|----------|----|
| 1  | Engine Guard | -           | TNH51240XSXV | 1 (Sx)   |    |
| 2  | Engine Guard | -           | TNH51240XDXV | 1(Dx)    |    |
| 3  | Support      | -           | GNB1918V     | 1        |    |
| 4  | Washer       | -           | GL3636V      | 2        |    |
| 5  | Plate        | -           | GL3277V      | 1        | 00 |
| 6  | Threaded Bar | -           | V955         | 1        |    |
| 7  | Screw        | TEFS M10x25 | 1025TEFS     | 2        |    |
| 8  | Screw        | TECF M8x20  | 820TECF      | 2        |    |
| 9  | Screw        | TBEI M8X75  | 875TBEI      | 2        |    |
| 10 | Washer       | Ø12         | 12RON        | 2        |    |

SPECIFIC ENGINE GUARD

**BMW** 

R1200GS

| N° | Description | Features                           | Code    | Quantity |  |
|----|-------------|------------------------------------|---------|----------|--|
| 11 | Washer      | Ø10                                | 10RON   | 2        |  |
| 12 | Washer      |                                    | 814RON  | 2        |  |
| 13 | Support     |                                    | V882    | 2        |  |
| 14 | Bolt        | Dado Autobloccante<br>Flangiato M8 | 8DADIFN | 2        |  |