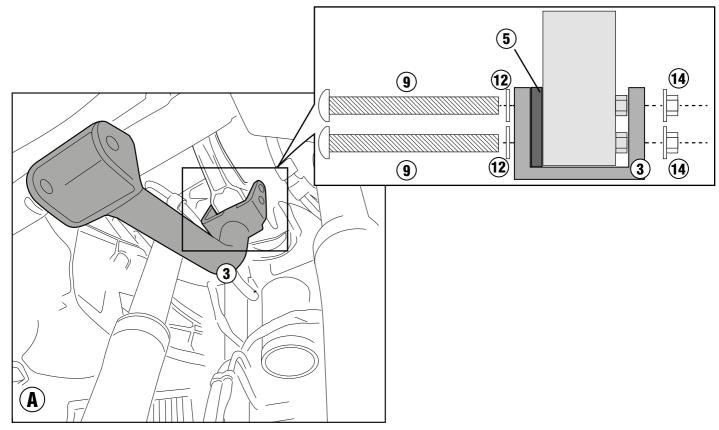

SPECIFIC ENGINE GUARD

**BMW** 

R1200GS

| N° | Description  | Features    | Code         | Quantity |    |
|----|--------------|-------------|--------------|----------|----|
| 1  | Engine Guard | -           | TNH51240XSXV | 1 (Sx)   |    |
| 2  | Engine Guard | -           | TNH51240XDXV | 1(Dx)    |    |
| 3  | Support      | -           | GNB1918V     | 1        |    |
| 4  | Washer       | -           | GL3636V      | 2        |    |
| 5  | Plate        | -           | GL3277V      | 1        | 00 |
| 6  | Threaded Bar | -           | V955         | 1        |    |
| 7  | Screw        | TEFS M10x25 | 1025TEFS     | 2        |    |
| 8  | Screw        | TECF M8x20  | 820TECF      | 2        |    |
| 9  | Screw        | TBEI M8X75  | 875TBEI      | 2        |    |
| 10 | Washer       | Ø12         | 12RON        | 2        |    |

SPECIFIC ENGINE GUARD

**BMW** 

R1200GS

| N° | Description | Features                           | Code    | Quantity |  |
|----|-------------|------------------------------------|---------|----------|--|
| 11 | Washer      | Ø10                                | 10RON   | 2        |  |
| 12 | Washer      |                                    | 814RON  | 2        |  |
| 13 | Support     |                                    | V882    | 2        |  |
| 14 | Bolt        | Dado Autobloccante<br>Flangiato M8 | 8DADIFN | 2        |  |