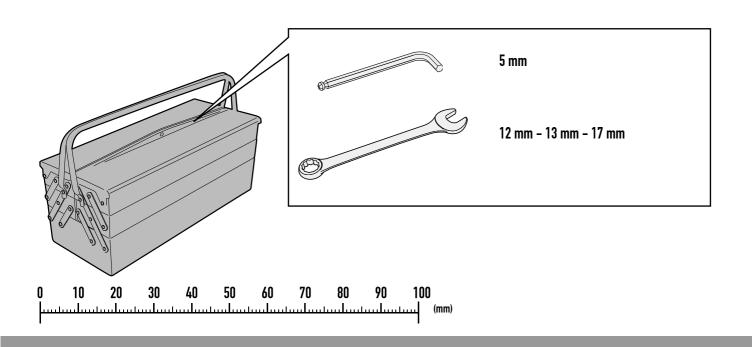

SPECIFIC ENGINE GUARD

**BMW** 

R1200GS

| N° | Description  | Features    | Code         | Quantity |    |
|----|--------------|-------------|--------------|----------|----|
| 1  | Engine Guard | -           | TNH51240XSXV | 1 (Sx)   |    |
| 2  | Engine Guard | -           | TNH51240XDXV | 1(Dx)    |    |
| 3  | Support      | -           | GNB1918V     | 1        |    |
| 4  | Washer       | -           | GL3636V      | 2        |    |
| 5  | Plate        | -           | GL3277V      | 1        | 00 |
| 6  | Threaded Bar | -           | V955         | 1        |    |
| 7  | Screw        | TEFS M10x25 | 1025TEFS     | 2        |    |
| 8  | Screw        | TECF M8x20  | 820TECF      | 2        |    |
| 9  | Screw        | TBEI M8X75  | 875TBEI      | 2        |    |
| 10 | Washer       | Ø12         | 12RON        | 2        |    |

SPECIFIC ENGINE GUARD

**BMW** 

R1200GS

| N° | Description | Features                           | Code    | Quantity |  |
|----|-------------|------------------------------------|---------|----------|--|
| 11 | Washer      | Ø10                                | 10RON   | 2        |  |
| 12 | Washer      |                                    | 814RON  | 2        |  |
| 13 | Support     |                                    | V882    | 2        |  |
| 14 | Bolt        | Dado Autobloccante<br>Flangiato M8 | 8DADIFN | 2        |  |