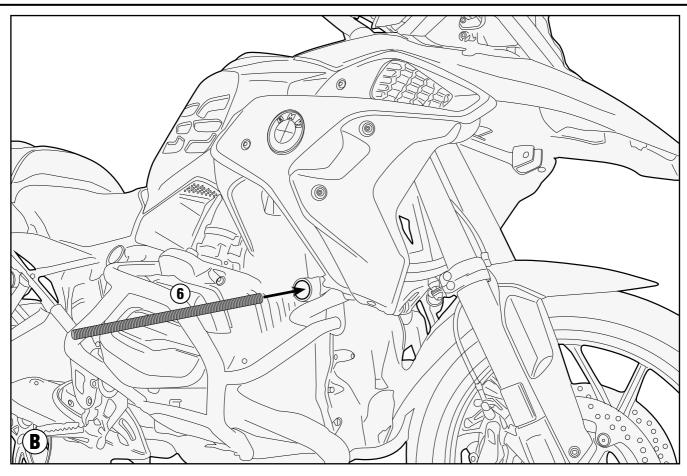

SPECIFIC ENGINE GUARD

**BMW** 

R1200GS

| N° | Description | Features                           | Code    | Quantity |  |
|----|-------------|------------------------------------|---------|----------|--|
| 11 | Washer      | Ø10                                | 10RON   | 2        |  |
| 12 | Washer      |                                    | 814RON  | 2        |  |
| 13 | Support     |                                    | V882    | 2        |  |
| 14 | Bolt        | Dado Autobloccante<br>Flangiato M8 | 8DADIFN | 2        |  |