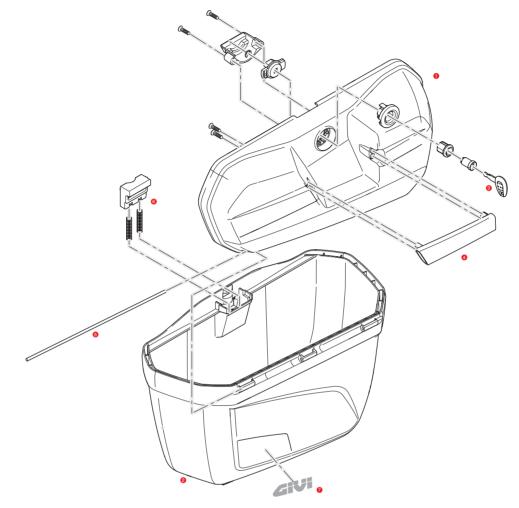

E22

| 1 | Z22CNDXM | E22 assembled top-shell black (right) |   | Z22FNSXM | E22 left bottom-shell (assembled) |
|---|----------|---------------------------------------|---|----------|-----------------------------------|
|   | Z22CNSXM | E22 assembled top-shell black (left)  | 7 | Z33R     | Adhesive Givi Logo                |
| 2 | Z22FNDXM | E22 right bottom-shell (assembled)    |   |          |                                   |

## E21 CRUISER

| 3 | Z109   | Long bolt springs       | [ | 11 | Z389 🔺 | Complete key lock plate                           |
|---|--------|-------------------------|---|----|--------|---------------------------------------------------|
| 4 | Z159R  | Bag lock lining, 1 pcs. |   | 12 | Z390   | Pin D. 02x60 mm E21                               |
| 5 | Z200   | GIVI logo MONOKEY®      |   | 13 | Z605   | Handle                                            |
| 7 | Z325   | Pannier opening sticker |   | 14 | Z606   | Handle mounting set black                         |
| 9 | Z387 🔺 | Bolt                    | [ | 17 | Z140R  | Key locks with corresponding bush with red handle |