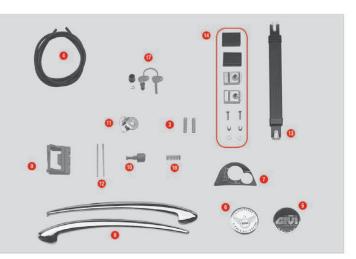

## E21 CRUISER

| 3 | Z109   | Long bolt springs       | [ | 11 | Z389 🔺 | Complete key lock plate                           |
|---|--------|-------------------------|---|----|--------|---------------------------------------------------|
| 4 | Z159R  | Bag lock lining, 1 pcs. |   | 12 | Z390   | Pin D. 02x60 mm E21                               |
| 5 | Z200   | GIVI logo MONOKEY®      |   | 13 | Z605   | Handle                                            |
| 7 | Z325   | Pannier opening sticker |   | 14 | Z606   | Handle mounting set black                         |
| 9 | Z387 🔺 | Bolt                    | [ | 17 | Z140R  | Key locks with corresponding bush with red handle |