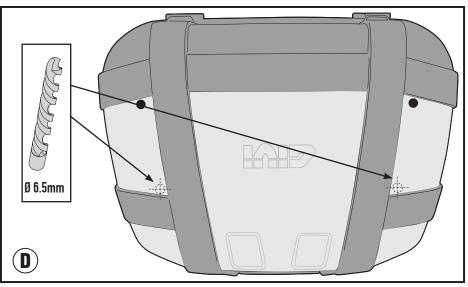

- . Place the small carrier centrally on the lid, by matching the 2 rear feet to the transverse band (Fig. B);
- . Mark only the rear support points with a pencil (Fig. C);
- . Mark the center of the circle and drill with a small diameter tip. Enlarge the hole up to a diameter of 6.5mm;
- . Mount the small carrier, mark the 2 front feet and proceed as per the previous paragraph