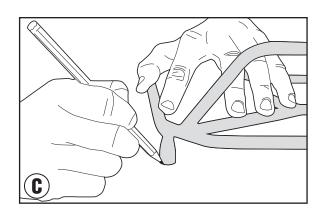

- . Place the small carrier centrally on the lid, by matching the 2 rear feet to the transverse band (Fig. B);
- . Mark only the rear support points with a pencil (Fig. C);
- . Mark the center of the circle and drill with a small diameter tip. Enlarge the hole up to a diameter of 6.5mm;
- . Mount the small carrier, mark the 2 front feet and proceed as per the previous paragraph