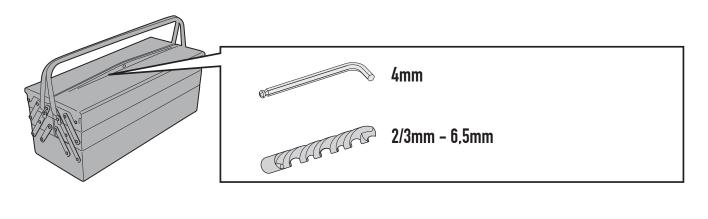

- . Place the small carrier centrally on the lid, by matching the 2 rear feet to the transverse band (Fig. B);
- . Mark only the rear support points with a pencil (Fig. C);
- . Mark the center of the circle and drill with a small diameter tip. Enlarge the hole up to a diameter of 6.5mm;
- . Mount the small carrier, mark the 2 front feet and proceed as per the previous paragraph