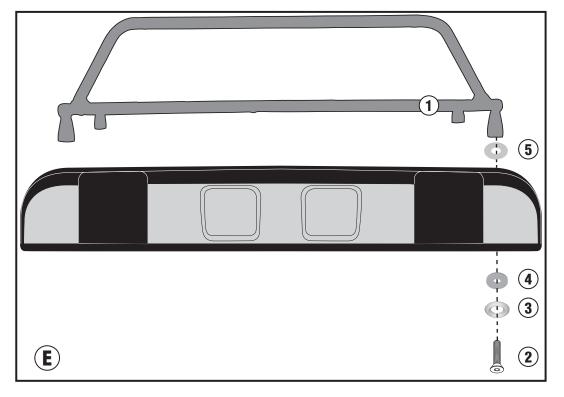

# E142B CASE CARRIER FOR TOKE 2N TOKE 2

| N° |               |           |        |   |
|----|---------------|-----------|--------|---|
| 1  | Luggage Rack  | -         | E142BS | 1 |
| 2  | Vite          | TSP M6x16 | 616TSP | 4 |
| 3  | Washer        | -         | 200RON | 4 |
| 4  | Rubber Washer | -         | ORONG  | 4 |
| 5  | Washer        | -         | Z1979  | 4 |