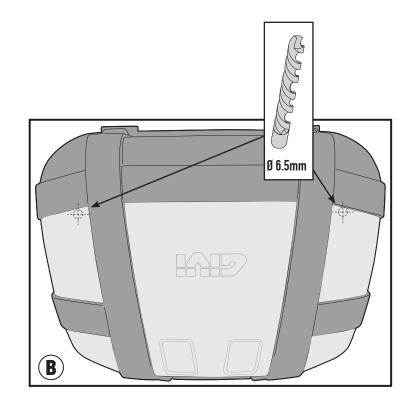

- . Place the small carrier centrally on the lid, by matching the 2 rear feet to the transverse band (Fig. B);
- . Mark only the rear support points with a pencil (Fig. C);
- . Mark the center of the circle and drill with a small diameter tip. Enlarge the hole up to a diameter of 6.5mm;
- . Mount the small carrier, mark the 2 front feet and proceed as per the previous paragraph