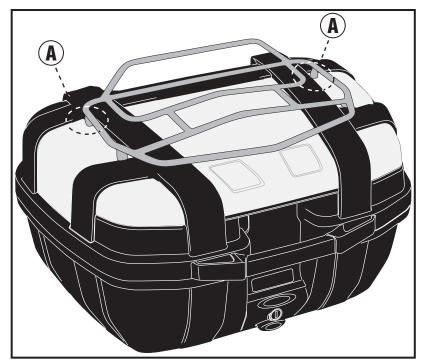

- . Place the small carrier centrally on the lid, by matching the 2 rear feet to the transverse band (Fig. B);
- . Mark only the rear support points with a pencil (Fig. C);
- . Mark the center of the circle and drill with a small diameter tip. Enlarge the hole up to a diameter of 6.5mm;
- . Mount the small carrier, mark the 2 front feet and proceed as per the previous paragraph