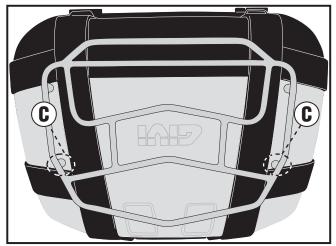

- . Place the small carrier centrally on the lid, by matching the 2 rear feet to the transverse band (Fig. B);
- . Mark only the rear support points with a pencil (Fig. C);
- . Mark the center of the circle and drill with a small diameter tip. Enlarge the hole up to a diameter of 6.5mm;
- . Mount the small carrier, mark the 2 front feet and proceed as per the previous paragraph