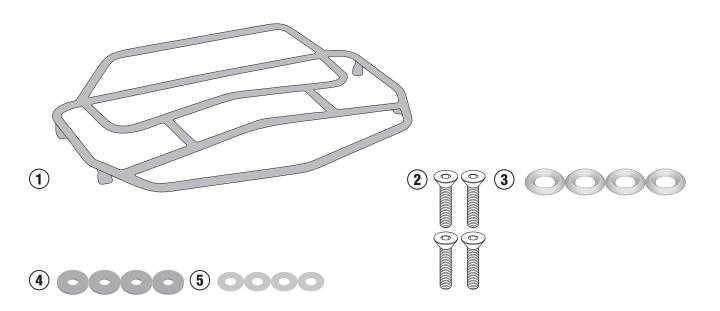

# E142B CASE CARRIER FOR TOKE 2N TOKE 2

| N° |               |           |        |   |
|----|---------------|-----------|--------|---|
| 1  | Luggage Rack  | -         | E142BS | 1 |
| 2  | Vite          | TSP M6x16 | 616TSP | 4 |
| 3  | Washer        | -         | 200RON | 4 |
| 4  | Rubber Washer | -         | ORONG  | 4 |
| 5  | Washer        | -         | Z1979  | 4 |