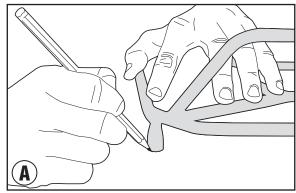

- . Place the small carrier centrally on the lid, by matching the 2 rear feet to the transverse band (Fig. B);
- . Mark only the rear support points with a pencil (Fig. C);
- . Mark the center of the circle and drill with a small diameter tip. Enlarge the hole up to a diameter of 6.5mm;
- . Mount the small carrier, mark the 2 front feet and proceed as per the previous paragraph