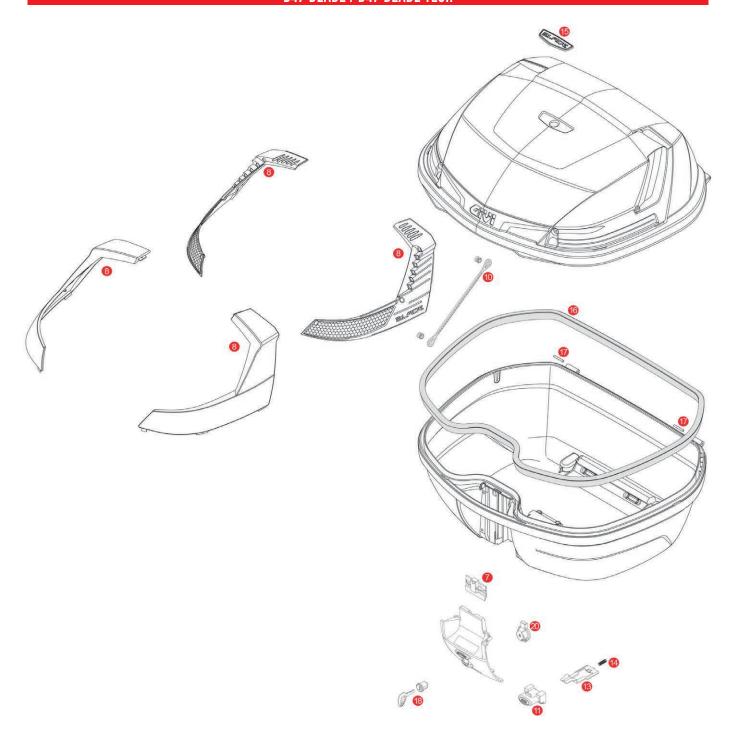

## B47 BLADE / B47 BLADE TECH

| Z3012R  | Closure system mounted on the lid                            |
|---------|--------------------------------------------------------------|
| Z4506FR | Smoked reflectors with stop lamp holder (for B47 Blade Tech) |
| Z599    | Nylon stop bag opening yarn                                  |
| Z645CR  | Opening push button chromed                                  |
| Z761NR  | Bolt, 1 pcs.                                                 |
|         | Z4506FR<br>Z599<br>Z645CR                                    |

| 14 | Z191R  | Push button spring, 1 pcs.                           |
|----|--------|------------------------------------------------------|
| 17 | Z590R  | Pin. Medium, 2 pcs.                                  |
| 18 | Z140R  | Key locks with corresponding bush with red handle    |
|    | Z661A  | Key locks with corresponding bush with silver handle |
|    | Z4512R | Plate below lock for Security Lock key               |