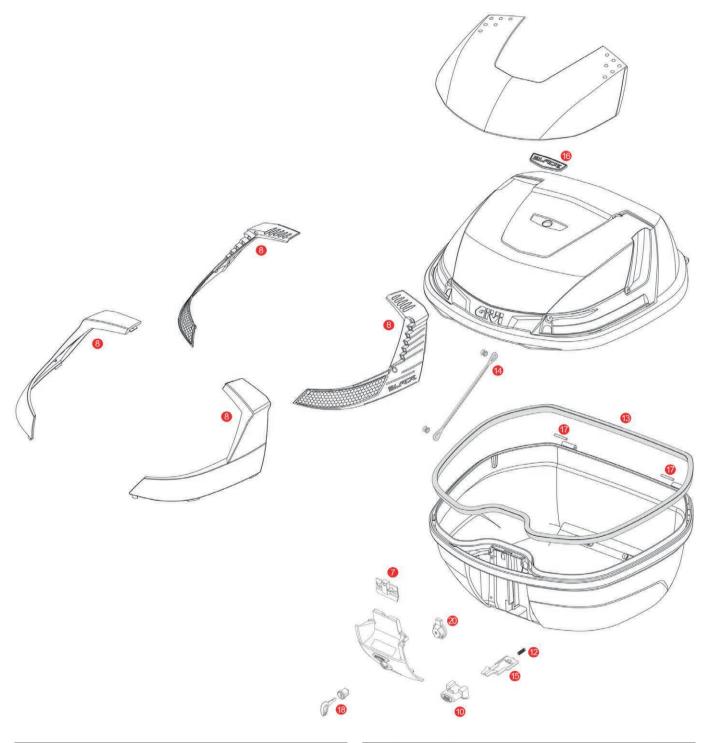

## **B37 BLADE / B37 BLADE TECH**

| 7  | Z3012R | Closure system mounted on the lid                               | ·  | 14    | Z599                | Nylon stop bag opening yarn                          |
|----|--------|-----------------------------------------------------------------|----|-------|---------------------|------------------------------------------------------|
| 8  |        | Smoked reflectors with stop lamp holder (for B47<br>Blade Tech) | ŀ  | 15    | Z761NR              | Bolt, 1 pcs.                                         |
|    |        |                                                                 | 17 | Z590R | Pin. Medium. 2 pcs. |                                                      |
| 10 | Z645R  | Push button red                                                 | 18 | 18    | Z140R               | Key locks with corresponding bush with red handle    |
| 10 | Z645CR | Opening push button chromed                                     |    | -     |                     | , , , , , , , , , , , , , , , , , , , ,              |
| 10 |        |                                                                 |    |       | Z661A               | Key locks with corresponding bush with silver handle |
| 12 | 21918  | Push button spring, 1 pcs.                                      |    |       | Z4512R              | Plate below lock for Security Lock key               |