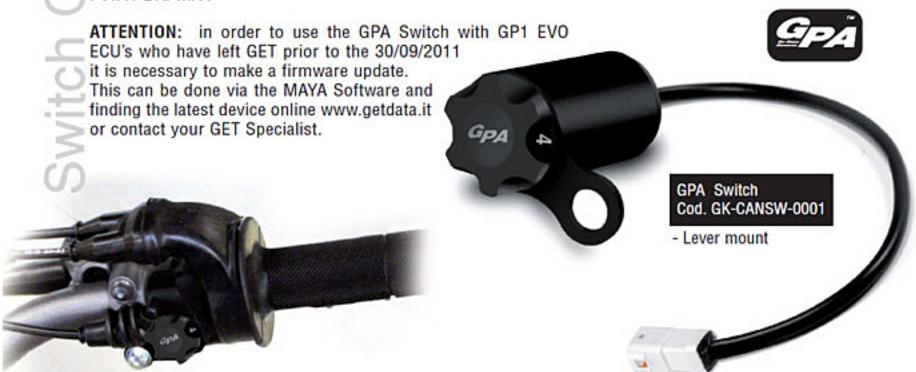

## **GPA** Switch

The GPA Switch allows the Rider to set in real time the GPA level he wishes to use. The Switch can be easily installed on to the handlebar, to one of the bolts from the Clutch or Brake levers.

Made out of anodized aluminum, it is specifically designed for the harshest environments such us motocross. Resistant to water and dirt. Safe and reliable communication with the ECU via Can-Bus technology.

The GPA Switch is ready included with the GP1-EVO Ecu line and separately available for the GET Power Ecu line.

Rely on premium motorcycle performance chips and programmers made by GET if you're looking for quality and efficiency.