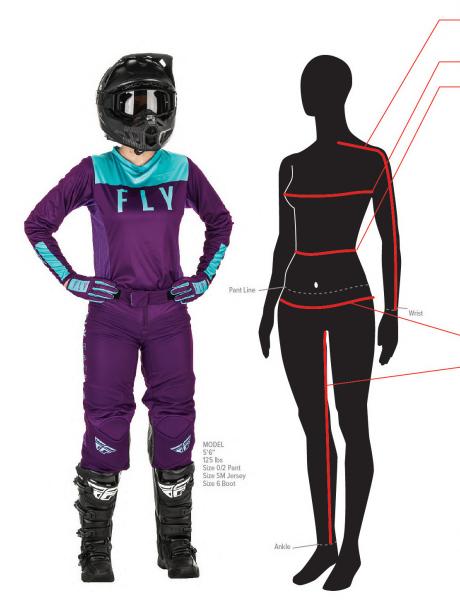

## **WOMEN'S JERSEYS**

 Sleeve- Measure from the center of the spine at the base of the neck, around the shoulder, over the elbow and down to the wrist.

**Bust-** Measure around the fullest part of the bust.

Waist- Measure around the narrowest part of the waist.

## **WOMEN'S PANTS**

**Hip-** Stand with your feet together and measure around the fullest part of your hips.

**Inseam-** Measurement is actual pant inseam.

| ADULT<br>SIZE | (MEN'S SIZE<br>CROSS<br>REFERENCE*) | WAIST | INSEAM | HIP<br>MAX |
|---------------|-------------------------------------|-------|--------|------------|
| 0/2           | (28)                                | 26"   | 27"    | 36.5"      |
| 0/2           | (20)                                | 20    | 21     | 30.5       |
| 3/4           | (30)                                | 27"   | 28"    | 37.5"      |
| 5/6           | (32)                                | 28"   | 29"    | 38.5"      |
| 7/8           | (34)                                | 29"   | 30"    | 39.5"      |
| 9/10          | (36)                                | 30"   | 30"    | 40.5"      |
| 11/12         | (38)                                | 31"   | 30"    | 42"        |
| 13/14         | (40)                                | 32"   | 30"    | 44"        |
| 15/16         | (42)                                | 33"   | 30"    | 46"        |
| 17/18         | (44)                                | 34"   | 30"    | 48"        |
| 19/20         | (46)                                | 35"   | 30"    | 50"        |