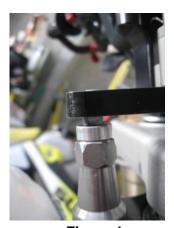

ems 2&3) onto the stabilizer mount. The handlebar risers are reversible to allow for two handlebar positions (arrows pointing forward = forward handlebar offset). Remove the riser and move it to the other side to change offset.
- 8. Place the stabilizer on the stabilizer mount with the transfer arm to the side of the tower pin. Make sure the height of the tower pin is adjusted so that the top of the pin is flush with the top of the transfer arm. See frame clamp instructions for details. (Figure 1)
- 9. Install the stabilizer on the underbar mount using the M6 bolts included with the stabilizer.
- 10. Install handlebars and top clamps (Item 6) using the M8 bolts (Item 5). Make sure to maintain an even gap between the overbar mount and the handlebar risers when tightening bolts. (Figure 2)





Figure 1

Figure 2

| ITEM NO. | PART NUMBER         | DESCRIPTION                     | QTY. |
|----------|---------------------|---------------------------------|------|
| 1        | LK-CL234            | Handlebar Clamp                 | 1    |
| 2        | LK-CL235            | Handlebar Clamp                 | 1    |
| 3        | LK-PL079_revB       | Underbar Stabilizer Mount       | 1    |
| 4        | LK-CL232_revB       | Handlebar Top Clamp             | 2    |
| 5        | LK-SP125_revX       | 6mm Spacer                      | 2    |
| 6        | VA1-12,9-M10-1,5-75 | M10 x 75mm Bolt                 | :    |
| 7        | RA6-M10,5-M20-2     | M10 bolt washer                 | 2    |
| 8        | 70-2825             | BOLT M8x25 SOCKET S/S           | 4    |
| 9        | VA1