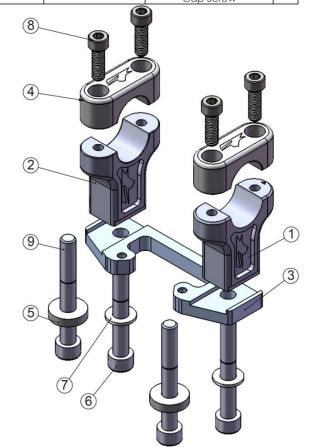

## **Instructions: ASS-DM-0501**

- 1. Install frame clamp using frame clamp instructions.
- 2. A small amount of semi-permanent thread locking fluid (Blue Loctite #243 or equivalent) should be applied to all fasteners.
- 3. Remove the stock handlebar risers from the triple-clamp.
- 4. Place the stabilizer mount (Item 4) on the triple-clamp.
- 5. Set the stabilizer on the mount and check that the transfer arm clears the center nut on the triple clamp. If not, place the 6mm spacers (Item 8) under the stabilizer mount.
- Insert the M10 bolts from the underside of triple-clamp.
  Use the longer M10 bolts (Item 9) and washers (Item 1) if the spacers were placed under the stabilizer mount.
   Otherwise use the shorter M10 bolts (Item 7) and washers.
- 7. Set the handlebar clamps (Items 2&3) onto the stabilizer mount. The handlebar risers are reversible to allow for two handlebar positions (arrows pointing forward = forward handlebar offset). Remove the riser and move it to the other side to change offset.
- 8. Place the stabilizer on the stabilizer mount with the transfer arm to the side of the tower pin. Make sure the height of the tower pin is adjusted so that the top of the pin is flush with the top of the transfer arm. See frame clamp instructions for details. (Figure 1)
- 9. Install the stabilizer on the underbar mount using the M6 bolts included with the stabilizer.
- 10. Install handlebars and top clamps (Item 6) using the M8 bolts (Item 5). Make sure to maintain an even gap between the overbar mount and the handlebar risers when tightening bolts. (Figure 2)

Figure 1

Figure 2

| ITEM NO. | PART NUMBER         | DESCRIPTION                     | QTY. |
|----------|---------------------|---------------------------------|------|
| 1        | LK-CL234            | Handlebar Clamp                 | 1    |
| 2        | LK-CL235            | Handlebar Clamp                 | 1    |
| 3        | LK-PL079_revB       | Underbar Stabilizer Mount       | 1    |
| 4        | LK-CL232_revB       | Handlebar Top Clamp             | 2    |
| 5        | LK-SP125_revX       | 6mm Spacer                      | 2    |
| 6        | VA1-12,9-M10-1,5-75 | M10 x 75mm Bolt                 | :    |
| 7        | RA6-M10,5-M20-2     | M10 bolt washer                 | 2    |
| 8        | 70-2825             | BOLT M8x25 SOCKET S/S           | 4    |
| 9        | VA1-12.9-M10-1,5-80 | M10x80 Socket Head<br>Cap Screw | 2    |