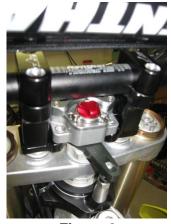

s 2&3) onto the stabilizer mount. The handlebar risers are reversible to allow for two handlebar positions (arrows pointing forward = forward handlebar offset). Remove the riser and move it to the other side to change offset.
- 8. Place the stabilizer on the stabilizer mount with the transfer arm to the side of the tower pin. Make sure the height of the tower pin is adjusted so that the top of the pin is flush with the top of the transfer arm. See frame clamp instructions for details. (Figure 1)
- 9. Install the stabilizer on the underbar mount using the M6 bolts included with the stabilizer.
- 10. Install handlebars and top clamps (Item 6) using the M8 bolts (Item 5). Make sure to maintain an even gap between the overbar mount and the handlebar risers when tightening bolts. (Figure 2)





Figure 1

Figure 2

| ITEM NO. | PART NUMBER         | DESCRIPTION                     | QTY. |
|----------|---------------------|---------------------------------|------|
| 1        | LK-CL234            | Handlebar Clamp                 | 1    |
| 2        | LK-CL235            | Handlebar Clamp                 | 1    |
| 3        | LK-PL079_revB       | Underbar Stabilizer Mount       | 1    |
| 4        | LK-CL232_revB       | Handlebar Top Clamp             | 2    |
| 5        | LK-SP125_revX       | 6mm Spacer                      | 2    |
| 6        | VA1-12,9-M10-1,5-75 | M10 x 75mm Bolt                 | :    |
| 7        | RA6-M10,5-M20-2     | M10 bolt washer                 | 2    |
| 8        | 70-2825             | BOLT M8x25 SOCKET S/S           | 4    |
| 9        | VA1-1