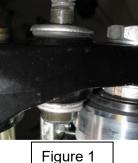

## Instructions: ASS-DM-0401

- 1. Install frame clamp using frame clamp instructions.
- 2. A small amount of semi-permanent thread locking fluid (Blue Loctite #243 or equivalent) should be applied to all fasteners.
- 3. Remove the handlebar risers and rubber cones from the underside of the tripleclamp.
- 4. Reinstall triple-clamp; torque the center nut to factory specifications and then torque pinch bolts to factory specifications.
- 5. Install the small rubber cones that were included with the frame clamp in the underside of the triple clamp. Slide the M12 x 80mm bolts (Item 5) and M12 washers (Item 6) into the triple clamp from the underside. (Figure 1)
- 6. Set the underbar stabilizer mount (Item 1) on the triple-clamp. The open end of the mount should face the back of the bike with the slots on each end facing up.
- 7. Thread the handlebar risers (Item 2) onto the M12 bolts. The risers are reversible to allow for two handlebar positions (arrows pointing forward = forward handlebar offset). Ensure that both arrows point in the same direction.
- 8. Tighten risers from the underside of triple-clamp.
- 9. Place the stabilizer on the stabilizer mount with the transfer arm to the side of the tower pin. Make sure the height of the tower pin is adjusted so that the top of the pin is flush with the top of the transfer arm. See frame clamp instructions for details.
- 10. Insert the tower pin into the slot on the transfer arm and attach the stabilizer to the stabilizer mount using the two M6 bolts included with the stabilizer. (Figure 2)
- 11. Install handlebars and handlebar top clamps (Item 3) using the M8 x 25mm bolts (Item 4). The 1 1/8" to 7/8" adapters (Item 7) are needed for bikes with stock 7/8" handle bars. The gap between the handlebar top clamps and the handlebar risers should be equal from front to back when tightening bolts. (Figure 3)