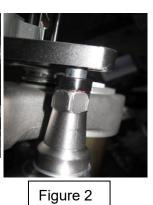

## Instructions: ASS-DM-0401

- 1. Install frame clamp using frame clamp instructions.
- 2. A small amount of semi-permanent thread locking fluid (Blue Loctite #243 or equivalent) should be applied to all fasteners.
- 3. Remove the handlebar risers and rubber cones from the underside of the tripleclamp.
- 4. Reinstall triple-clamp; torque the center nut to factory specifications and then torque pinch bolts to factory specifications.
- 5. Install the small rubber cones that were included with the frame clamp in the underside of the triple clamp. Slide the M12 x 80mm bolts (Item 5) and M12 washers (Item 6) into the triple clamp from the underside. (Figure 1)
- 6. Set the underbar stabilizer mount (Item 1) on the triple-clamp. The open end of the mount should face the back of the bike with the slots on each end facing up.
- 7. Thread the handlebar risers (Item 2) onto the M12 bolts. The risers are reversible to allow for two handlebar positions (arrows pointing forward = forward handlebar offset). Ensure that both arrows point in the same direction.
- 8. Tighten risers from the underside of triple-clamp.
- 9. Place the stabilizer on the stabilizer mount with the transfer arm to the side of the tower pin. Make sure the height of the tower pin is adjusted so that the top of the pin is flush with the top of the transfer arm. See frame clamp instructions for details.
- 10. Insert the tower pin into the slot on the transfer arm and attach the stabilizer to the stabilizer mount using the two M6 bolts included with the stabilizer. (Figure 2)
- 11. Install handlebars and handlebar top clamps (Item 3) using the M8 x 25mm bolts (Item 4). The 1 1/8" to 7/8" adapters (Item 7) are needed for bikes with stock 7/8" handle bars. The gap between the handlebar top clamps and the handlebar risers should be equal from front to back when tightening bolts. (Figure 3)