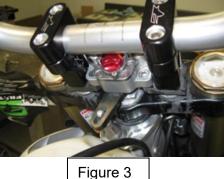

## Instructions: ASS-DM-0401

- 1. Install frame clamp using frame clamp instructions.
- 2. A small amount of semi-permanent thread locking fluid (Blue Loctite #243 or equivalent) should be applied to all fasteners.
- 3. Remove the handlebar risers and rubber cones from the underside of the tripleclamp.
- 4. Reinstall triple-clamp; torque the center nut to factory specifications and then torque pinch bolts to factory specifications.
- 5. Install the small rubber cones that were included with the frame clamp in the underside of the triple clamp. Slide the M12 x 80mm bolts (Item 5) and M12 washers (Item 6) into the triple clamp from the underside. (Figure 1)
- 6. Set the underbar stabilizer mount (Item 1) on the triple-clamp. The open end of the mount should face the back of the bike with the slots on each end facing up.
- 7. Thread the handlebar risers (Item 2) onto the M12 bolts. The risers are reversible to allow for two handlebar positions (arrows pointing forward = forward handlebar offset). Ensure that both arrows point in the same direction.
- 8. Tighten risers from the underside of triple-clamp.
- 9. Place the stabilizer on the stabilizer mount with the transfer arm to the side of the tower pin. Make sure the height of the tower pin is adjusted so that the top of the pin is flush with the top of the transfer arm. See frame clamp instructions for details.
- 10. Insert the tower pin into the slot on the transfer arm and attach the stabilizer to the stabilizer mount using the two M6 bolts included with the stabilizer. (Figure 2)
- 11. Install handlebars and handlebar top clamps (Item 3) using the M8 x 25mm bolts (Item 4). The 1 1/8" to 7/8" adapters (Item 7) are needed for bikes with stock 7/8" handle bars. The gap between the handlebar top clamps and the handlebar risers should be equal from front to back when tightening bolts. (Figure 3)