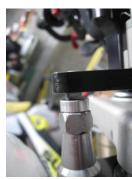

## Instructions: ASS-DM-0301

- 1. Install frame clamp using frame clamp instructions.
- A small amount of semi-permanent thread locking fluid (Blue Loctite #243 or equivalent) should be applied to all fasteners.
- 3. Remove the handlebar risers and rubber cones from the underside of the triple-clamp.
- 4. Reinstall triple-clamp; torque the center nut to factory specifications and then torque pinch bolts to factory specifications.
- Install the small rubber cones that were included with the frame clamp in the underside of the triple clamp. Slide the bolts (Item 1) and washers (Item 2) into the triple clamp from the underside.
- 6. Set the stabilizer mount (Item 6) on the triple-clamp. The open end of the mount should face the back of the bike with the slots on each end facing up. (Figure 1)
- 7. Thread the handlebar risers (Item 4) onto the bolts. The handlebar risers are reversible to allow for two handlebar positions (arrows pointing forward = forward handlebar offset). Ensure that both arrows point in the same direction.
- 8. Tighten risers from the underside of triple-clamp. (Figure 2)
- Place the stabilizer on the stabilizer mount with the transfer arm to the side of the tower pin. Adjust the height of the tower pin so that the top of the pin is flush with the top of the transfer arm. See frame clamp instructions for more details about adjusting the tower pin.
- 10. Insert the tower pin into the slot on the transfer arm and attach the stabilizer to the stabilizer mount using the two M6 bolts included with the stabilizer. (Figure 3)
- 11. Install handlebars and top clamps (Item 5) using the M8 bolts (Item 3). The adapters (Item 7) are needed for bikes with stock 7/8" handle bars. Make sure to maintain an even gap between the overbar mount and the handlebar risers when tightening bolts.

Figure 1

Figure 2

Figure 3

DESCRIPTION

M12x80mm Bolt

M12 Washer

M8X25mm Bolt

Handlebar Riser