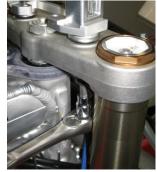

## Instructions: ASS-DM-0301

- 1. Install frame clamp using frame clamp instructions.
- A small amount of semi-permanent thread locking fluid (Blue Loctite #243 or equivalent) should be applied to all fasteners.
- 3. Remove the handlebar risers and rubber cones from the underside of the triple-clamp.
- 4. Reinstall triple-clamp; torque the center nut to factory specifications and then torque pinch bolts to factory specifications.
- Install the small rubber cones that were included with the frame clamp in the underside of the triple clamp. Slide the bolts (Item 1) and washers (Item 2) into the triple clamp from the underside.
- 6. Set the stabilizer mount (Item 6) on the triple-clamp. The open end of the mount should face the back of the bike with the slots on each end facing up. (Figure 1)
- 7. Thread the handlebar risers (Item 4) onto the bolts. The handlebar risers are reversible to allow for two handlebar positions (arrows pointing forward = forward handlebar offset). Ensure that both arrows point in the same direction.
- 8. Tighten risers from the underside of triple-clamp. (Figure 2)
- Place the stabilizer on the stabilizer mount with the transfer arm to the side of the tower pin. Adjust the height of the tower pin so that the top of the pin is flush with the top of the transfer arm. See frame clamp instructions for more details about adjusting the tower pin.
- 10. Insert the tower pin into the slot on the transfer arm and attach the stabilizer to the stabilizer mount using the two M6 bolts included with the stabilizer. (Figure 3)
- 11. Install handlebars and top clamps (Item 5) using the M8 bolts (Item 3). The adapters (Item 7) are needed for bikes with stock 7/8" handle bars. Make sure to maintain an even gap between the overbar mount and the handlebar risers when tightening bolts.

Figure 1

Figure 2

Figure 3

DESCRIPTION

M12x80mm Bolt

M12 Washer

M8X25mm Bolt

Handlebar Riser