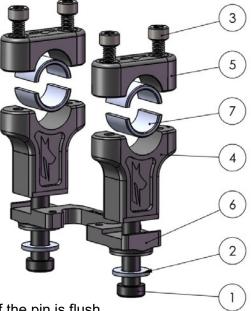

LK-CL220\_revB

ITEM NO.

1

2

3

4

5

6

7

Figure 1

Figure 2

Figure 3

DESCRIPTION

M12x80mm Bolt

M12 Washer

M8X25mm Bolt

Handlebar Riser

Handlebar Top Clamp

Underbar Stabilizer Mount

1 1/8" to 7/8" Adapter

QTY.

2

2

4

2

2

1

4

Fastway Pro puts everything within reach.

If you're looking for quality motorcycle handlebars & controls, visit our website.