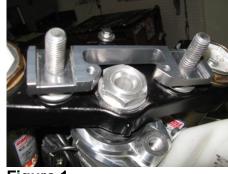

## Instructions: ASS-DM-0301

- 1. Install frame clamp using frame clamp instructions.
- A small amount of semi-permanent thread locking fluid (Blue Loctite #243 or equivalent) should be applied to all fasteners.
- 3. Remove the handlebar risers and rubber cones from the underside of the triple-clamp.
- 4. Reinstall triple-clamp; torque the center nut to factory specifications and then torque pinch bolts to factory specifications.
- Install the small rubber cones that were included with the frame clamp in the underside of the triple clamp. Slide the bolts (Item 1) and washers (Item 2) into the triple clamp from the underside.
- 6. Set the stabilizer mount (Item 6) on the triple-clamp. The open end of the mount should face the back of the bike with the slots on each end facing up. (Figure 1)
- 7. Thread the handlebar risers (Item 4) onto the bolts. The handlebar risers are reversible to allow for two handlebar positions (arrows pointing forward = forward handlebar offset). Ensure that both arrows point in the same direction.
- 8. Tighten risers from the underside of triple-clamp. (Figure 2)
- Place the stabilizer on the stabilizer mount with the transfer arm to the side of the tower pin. Adjust the height of the tower pin so that the top of the pin is flush with the top of the transfer arm. See frame clamp instructions for more details about adjusting the tower pin.
- 10. Insert the tower pin into the slot on the transfer arm and attach the stabilizer to the stabilizer mount using the two M6 bolts included with the stabilizer. (Figure 3)
- 11. Install handlebars and top clamps (Item 5) using the M8 bolts (Item 3). The adapters (Item 7) are needed for bikes with stock 7/8" handle bars. Make sure to maintain an even gap between the overbar mount and the handlebar risers when tightening bolts.

Figure 1

Figure 2

Figure 3

DESCRIPTION

M12x80mm Bolt

M12 Washer

M8X25mm Bolt

Handlebar Riser