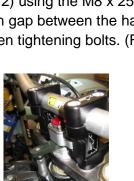

## Instructions: ASS-DM-0201

- 1. Install frame clamp using frame clamp instructions.
- 2. A small amount of semi-permanent thread locking fluid (Blue Loctite #243 or equivalent) should be applied to all fasteners.
- 3. Remove the stock handlebar risers from the triple clamp.
- 4. Reinstall triple-clamp, leave off stock washer between triple clamp and center nut; torque the center nut to factory specifications and then torque pinch bolts to factory specifications.
- 5. Place the Triple Clamp Spacers (Item 7a or 7b) in the holes on the triple clamp. Use the spacers that fit snugly into your triple clamp.
- 6. Set the stabilizer mount (Item 8) on the triple clamp. The open end of the mount should face the back of the bike with the slots on each end facing up.
- 7. Slide the M10 x 60mm bolts (Item 4) and M10 washers (Item 5) into the triple clamp from the underside.
- 8. Thread the handlebar risers (Item 1) onto the bolts. The handlebar risers are reversible to allow for two handlebar positions (arrows pointing forward = forward handlebar offset). Ensure that both arrows point in the same direction.
- 9. Tighten risers from the underside of triple-clamp. (Figure 1)
- 10. Place the stabilizer on the stabilizer mount. Adjust the height of the tower pin so that the top of the pin is flush with the top of the transfer arm. See frame clamp instructions for details. (Figure 2)
- 11. Insert the tower pin into the slot on the transfer arm and attach the stabilizer to the stabilizer mount using the two M6 bolts included with the stabilizer.
- 12. Install handlebars and top clamps (Item 2) using the M8 x 25mm bolts (Item 3). Make sure to maintain an even gap between the handlebar top clamps and the handlebar risers when tightening bolts. (Figure 3)