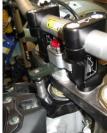

## Instructions: ASS-DM-0201

- 1. Install frame clamp using frame clamp instructions.
- 2. A small amount of semi-permanent thread locking fluid (Blue Loctite #243 or equivalent) should be applied to all fasteners.
- 3. Remove the stock handlebar risers from the triple clamp.
- 4. Reinstall triple-clamp, leave off stock washer between triple clamp and center nut; torque the center nut to factory specifications and then torque pinch bolts to factory specifications.
- 5. Place the Triple Clamp Spacers (Item 7a or 7b) in the holes on the triple clamp. Use the spacers that fit snugly into your triple clamp.
- 6. Set the stabilizer mount (Item 8) on the triple clamp. The open end of the mount should face the back of the bike with the slots on each end facing up.
- 7. Slide the M10 x 60mm bolts (Item 4) and M10 washers (Item 5) into the triple clamp from the underside.
- 8. Thread the handlebar risers (Item 1) onto the bolts. The handlebar risers are reversible to allow for two handlebar positions (arrows pointing forward = forward handlebar offset). Ensure that both arrows point in the same direction.
- 9. Tighten risers from the underside of triple-clamp. (Figure 1)
- 10. Place the stabilizer on the stabilizer mount. Adjust the height of the tower pin so that the top of the pin is flush with the top of the transfer arm. See frame clamp instructions for details. (Figure 2)
- 11. Insert the tower pin into the slot on the transfer arm and attach the stabilizer to the stabilizer mount using the two M6 bolts included with the stabilizer.
- 12. Install handlebars and top clamps (Item 2) using the M8 x 25mm bolts (Item 3). Make sure to maintain an even gap between the handlebar top clamps and the handlebar risers when tightening bolts. (Figure 3)