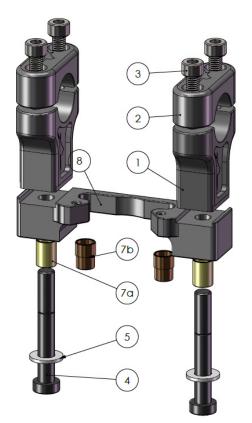

## Instructions: ASS-DM-0201

- 1. Install frame clamp using frame clamp instructions.
- 2. A small amount of semi-permanent thread locking fluid (Blue Loctite #243 or equivalent) should be applied to all fasteners.
- 3. Remove the stock handlebar risers from the triple clamp.
- 4. Reinstall triple-clamp, leave off stock washer between triple clamp and center nut; torque the center nut to factory specifications and then torque pinch bolts to factory specifications.
- 5. Place the Triple Clamp Spacers (Item 7a or 7b) in the holes on the triple clamp. Use the spacers that fit snugly into your triple clamp.
- 6. Set the stabilizer mount (Item 8) on the triple clamp. The open end of the mount should face the back of the bike with the slots on each end facing up.
- 7. Slide the M10 x 60mm bolts (Item 4) and M10 washers (Item 5) into the triple clamp from the underside.
- 8. Thread the handlebar risers (Item 1) onto the bolts. The handlebar risers are reversible to allow for two handlebar positions (arrows pointing forward = forward handlebar offset). Ensure that both arrows point in the same direction.
- 9. Tighten risers from the underside of triple-clamp. (Figure 1)
- 10. Place the stabilizer on the stabilizer mount. Adjust the height of the tower pin so that the top of the pin is flush with the top of the transfer arm. See frame clamp instructions for details. (Figure 2)
- 11. Insert the tower pin into the slot on the transfer arm and attach the stabilizer to the stabilizer mount using the two M6 bolts included with the stabilizer.
- 12. Install handlebars and top clamps (Item 2) using the M8 x 25mm bolts (Item 3). Make sure to maintain an even gap between the handlebar top clamps and the handlebar risers when tightening bolts. (Figure 3)

Figure 2

| ITEM | PART NUMBER      | DESCRIPTION         | QTY. |
|------|------------------|---------------------|------|
| #    |                  |                     |      |
| 1    | LK-CL214         | Handlebar Riser     | 2    |
| 2    | LK-CL232         | Handlebar Top Clamp | 2    |
| 3    | 70-2825          | Bolt M8x25          | 4    |
| 4    | VC1-10.9-M10-    | Bolt M10x60         | 2    |
|      | 1.5-60           |                     |      |
| 5    | RA6-M10.5-1.5-60 | M10 Washer          | 2    |
| 7a   | LK-SP120         | Triple Clamp Spacer | 2    |
|      |                  | 10/12               |      |
| 7b   | LK-SP119         | Triple Clamp Spacer | 2    |
|      |                  | 10/11               |      |
| 8    | LK-PL115         | Stabilizer mount    | 1    |