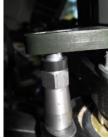

## Instructions: ASS-DM-0201

- 1. Install frame clamp using frame clamp instructions.
- 2. A small amount of semi-permanent thread locking fluid (Blue Loctite #243 or equivalent) should be applied to all fasteners.
- 3. Remove the stock handlebar risers from the triple clamp.
- 4. Reinstall triple-clamp, leave off stock washer between triple clamp and center nut; torque the center nut to factory specifications and then torque pinch bolts to factory specifications.
- 5. Place the Triple Clamp Spacers (Item 7a or 7b) in the holes on the triple clamp. Use the spacers that fit snugly into your triple clamp.
- 6. Set the stabilizer mount (Item 8) on the triple clamp. The open end of the mount should face the back of the bike with the slots on each end facing up.
- 7. Slide the M10 x 60mm bolts (Item 4) and M10 washers (Item 5) into the triple clamp from the underside.
- 8. Thread the handlebar risers (Item 1) onto the bolts. The handlebar risers are reversible to allow for two handlebar positions (arrows pointing forward = forward handlebar offset). Ensure that both arrows point in the same direction.
- 9. Tighten risers from the underside of triple-clamp. (Figure 1)
- 10. Place the stabilizer on the stabilizer mount. Adjust the height of the tower pin so that the top of the pin is flush with the top of the transfer arm. See frame clamp instructions for details. (Figure 2)
- 11. Insert the tower pin into the slot on the transfer arm and attach the stabilizer to the stabilizer mount using the two M6 bolts included with the stabilizer.
- 12. Install handlebars and top clamps (Item 2) using the M8 x 25mm bolts (Item 3). Make sure to maintain an even gap between the handlebar top clamps and the handlebar risers when tightening bolts. (Figure 3)