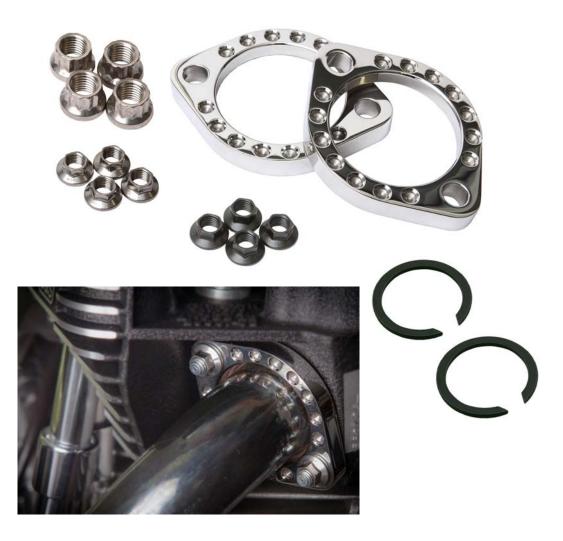

## EVOLUTION INDUSTRIES 316 STAINLESS STEEL EXHAUST CLAMPS

**Evolution Industries 316 Stainless Steel Exhaust Flange Kit.** 

- \* Cut From Solid Billet 316 Stainless Steel.
- \* Show Polished.
- \* Includes Retaining Snap-Rings.
- \* Made in The U.S.A.
- \* Available In 3 Options of ARP Hardware: Polished 12 Points, Polished Hex Flange Nuts, or Black Oxide Flange Nuts.

EV:2835-0075 316 Polished Stainless Steel Exhaust Clamps With Polished ARP 12 point Hardware.

EV:2835-0076 316 Polished Stainless Steel Exhaust Clamps With Polished ARP Hex Flange Nut Hardware.

EV:2835-0077 316 Polished Stainless Steel Exhaust Clamps With Black Oxide ARP Hex Flange Nut Hardware

\* Note: Due To Various Exhaust Manufacturers & Exhaust Styles and Bends The 12 Point Hardware Might Interfere With Socket Drive Due To Tight Exhaust Bends Around The Flange.