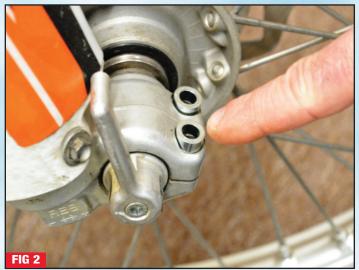

## **EE Lower Right Fork Leg Guard Installation Instructions**

- **1** Using a 10mm t-handle or socket remove both of the right side axle pinch bolts. (**Fig 1**)
- 2 Place the provided spacers between the fork leg and the fork guard as shown. (Fig 2)
- **3** Use the provided longer 8 x 35mm Hex head bolts in place of the original pinch bolts to install the fork guard as shown. (**Fig 3**)
- **4** Using a torque wrench with a 10mm socket, torque the pinch bolts to the manufacturer's torque specifications. (**Fig 4**)