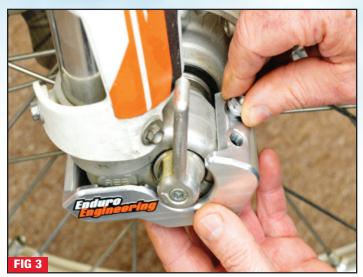

## **EE Lower Right Fork Leg Guard Installation Instructions**

- **1** Using a 10mm t-handle or socket remove both of the right side axle pinch bolts. (**Fig 1**)
- 2 Place the provided spacers between the fork leg and the fork guard as shown. (Fig 2)
- **3** Use the provided longer 8 x 35mm Hex head bolts in place of the original pinch bolts to install the fork guard as shown. (**Fig 3**)
- **4** Using a torque wrench with a 10mm socket, torque the pinch bolts to the manufacturer's torque specifications. (**Fig 4**)