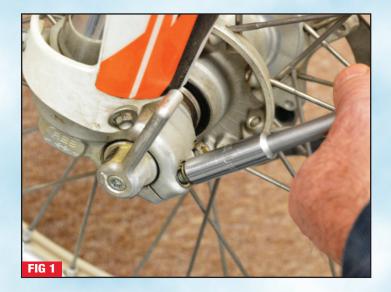

## **EE Lower Right Fork Leg Guard Installation Instructions**

- **1** Using a 10mm t-handle or socket remove both of the right side axle pinch bolts. (**Fig 1**)
- 2 Place the provided spacers between the fork leg and the fork guard as shown. (Fig 2)
- **3** Use the provided longer 8 x 35mm Hex head bolts in place of the original pinch bolts to install the fork guard as shown. (**Fig 3**)
- **4** Using a torque wrench with a 10mm socket, torque the pinch bolts to the manufacturer's torque specifications. (**Fig 4**)