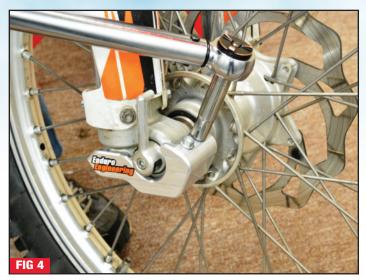

## **EE Lower Right Fork Leg Guard Installation Instructions**

- **1** Using a 10mm t-handle or socket remove both of the right side axle pinch bolts. (**Fig 1**)
- 2 Place the provided spacers between the fork leg and the fork guard as shown. (Fig 2)
- **3** Use the provided longer 8 x 35mm Hex head bolts in place of the original pinch bolts to install the fork guard as shown. (**Fig 3**)
- **4** Using a torque wrench with a 10mm socket, torque the pinch bolts to the manufacturer's torque specifications. (**Fig 4**)