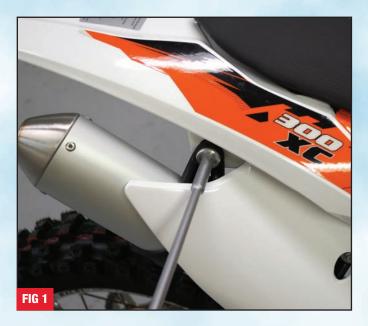

## **EE Grab Handle Installation Instructions**

Install the supplied 6x50mm hex head bolts through the Grab Handle, supplied spacer and silencer.

Note: The Grab Handle spacers have a large radius on one side that should be facing out against the Grab Handle. (Fig 2)