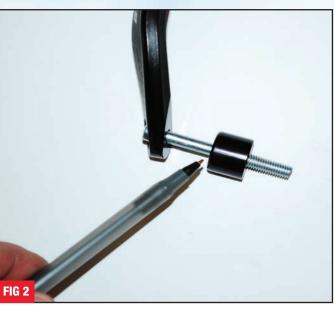

## **EE Grab Handle Installation Instructions**

Install the supplied 6x50mm hex head bolts through the Grab Handle, supplied spacer and silencer.

Note: The Grab Handle spacers have a large radius on one side that should be facing out against the Grab Handle. (Fig 2)