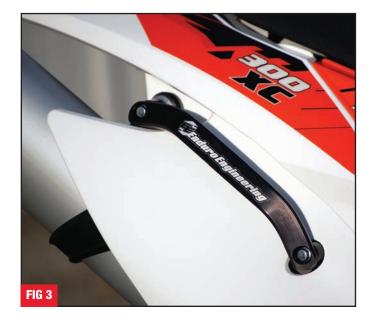

Tighten the Grab Handle/Silencer bolts to the motorcycle manufactures torque specifications. (Fig 3)