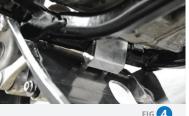

Once all four flat head bolts have been started, using a 5mm allen and 10mm socket or 8mm socket (XCW/TE) wrench, begin to tighten, alternating from front to back while pressing skid plate against the frame.