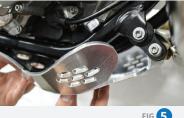

Once all four flat head bolts have been started, using a 5mm allen and 10mm socket or 8mm socket (XCW/TE) wrench, begin to tighten, alternating from front to back while pressing skid plate against the frame.

This concludes the installation of the EE Aluminum Skid Plate.







FIG 3





FIG 5

## Add EE Linkage Guard Part Number: 31-017





## WARNING AND DISCLAIMER

8

All parts manufactured, designed or sold by Enduro Engineering, Inc. (EEI) are to be installed by a licensed motorcycle dealer or a licensed motorcycle technician. Motorcycles can be dangerous. Serious injury, death and property damage can result from the use of motorcycles. This risk is increased by improper installation or misuse of after market parts. EEI's customers must exercise good judgment in the use, control, alteration, part selection and installation, and maintenance of their motorcycles. In the event of a possible defect in material or design, or any other defect in a part manufactured, designed or sold by EEI, the responsibility of EEI is limited to either a refund of the purchase price or