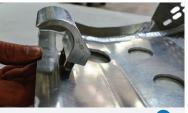

Once all four flat head bolts have been started, using a 5mm allen and 10mm socket or 8mm socket (XCW/TE) wrench, begin to tighten, alternating from front to back while pressing skid plate against the frame.