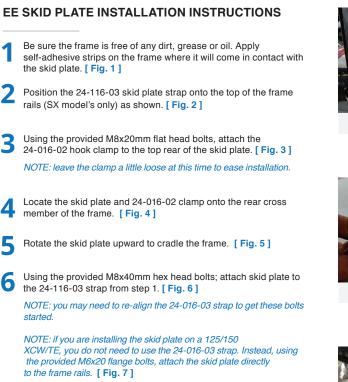

Once all four flat head bolts have been started, using a 5mm allen and 10mm socket or 8mm socket (XCW/TE) wrench, begin to tighten, alternating from front to back while pressing skid plate against the frame.

This concludes the installation of the EE Aluminum Skid Plate.

FIG 3

FIG 5