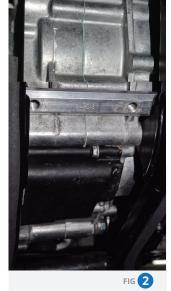

Once all four flat head bolts have been started, using a 5mm allen and 10mm socket or 8mm socket (XCW/TE) wrench, begin to tighten, alternating from front to back while pressing skid plate against the frame.

This concludes the installation of the EE Aluminum Skid Plate.







FIG 3





FIG 5

## Add EE Linkage Guard Part Number: 31-017





## WARNING AND DISCLAIMER

8

All parts manufactured, designed or sold by Enduro Engineering, Inc. (EEI) are to be installed by a licensed motorcycle dealer or a licensed motorcycle technician. Motorcycles can be dangerous. Serious injury, death and property damage can result from the use of motorcycles. This risk is increased by improper installation or misuse of after market parts. EEI's customers must exercise good judgment in the use, control, alteration, part selection and installation, and maintenance of their motorcycles. In the event of a possible defect in material or design, or any other defect in a part manufactured, designed or sold by EEI, the responsibility of EEI is limited to either a refund of the purchas