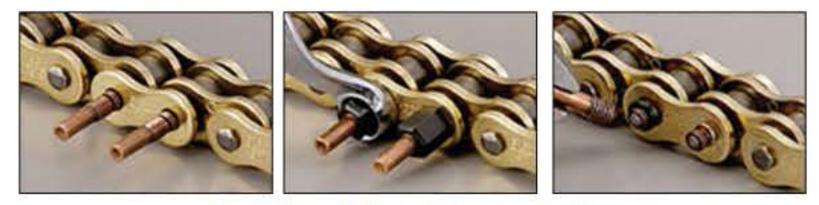

### Screw Type Master Link (SLJ)

### Easy Installation for your new Chain!

EK's screw type master links do not require any special tools for installation. This unique patented link gives a rivet-like fit, using only an 8mm wrench and a pair of pliers.

You heed only an 8mm wrench and a pair of pliers.