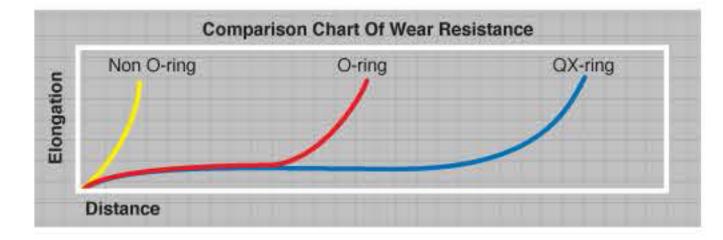

#### Great Wear Resistancel

Quadra-X Ring design reduces friction by as much as 40% because of smaller contact area. The X-Ring's 4 point contact patch also offers better sealing than conventional o-rings. Lab tests show the Quadra-X ring chains last 50% longer than a standard O-ring chain!