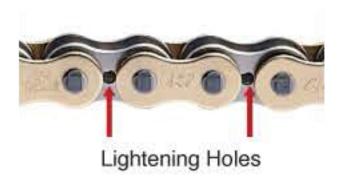

## **Lightening Holes**

### EX's Original Technology!

Lightening holes on the side plates

- Reduce the chain's overall weight by 3%, without compromising tensile strength.
- 2. Extend the service life by dissipating heat.
- 3. Helping reduce dirt and mud build-up.