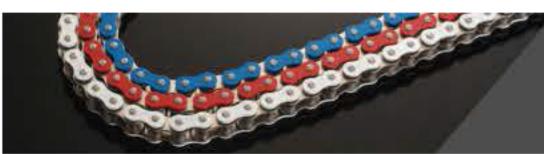

## **Color Options**

#### Alle Classes

EK offers some chains in special powder coated colors. These chains make your motorcycle good looking and cool. Dress up your motorcycle!

#### Color availability

Gold, Chrome, Red, Blue, Green, Black, Yellow, Purple, White, Orange, Pink Metallic Gold, Metallic Silver, Metallic Red, Metallic Blue, Metallic Green, Metallic Orange