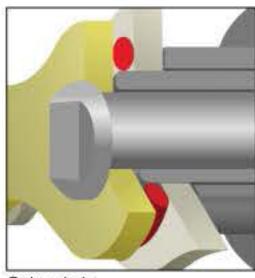

## FEATURE



# Feature

### Quadra-X Ring (QX-Ring)

#### Great Wear Resistancel

Quadra-X Ring design reduces friction by as much as 40% because of smaller contact area. The X-Ring's 4 point contact patch also offers better sealing than conventional o-rings. Lab tests show the Quadra-X ring chains last 50% longer than a standard O-ring chain!





EK's Quadra-X Ring



O-ring chain

## **Color Options**

#### Alle Classes

EK offers some chains in special powder coated colors. These chains make your motorcycle good looking and cool. Dress up your motorcycle!



#### Color availability

Gold, Chrome, Red, Blue, Green, Black, Yellow, Purple, White, Orange, Pink Metallic Gold, Metallic Silver, Metallic Red, Metallic Blue, Metallic Green, Metallic Orange

## **CRH Pin Treatment**

### Rigid and long life!

EK's exclusive CRH pin treatment provides an extremely hard outside coating and softer inside to increase strength and reduce chain wear. The Chromium Carbide pin surface coating also offers superior impact and shock absorption while reducing oxidation caused by natures elements.

#### CRH pin is equipped on the following products.

• 420SH, 428SHDR, 520