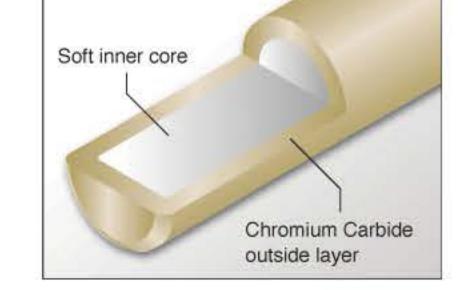

## **CRH Pin Treatment**

### Rigid and long life!

EK's exclusive CRH pin treatment provides an extremely hard outside coating and softer inside to increase strength and reduce chain wear. The Chromium Carbide pin surface coating also offers superior impact and shock absorption while reducing oxidation caused by natures elements.