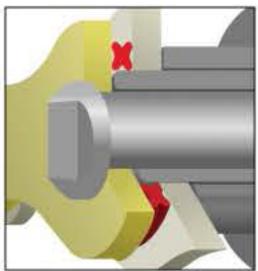

## FEATURE



# Feature

### Quadra-X Ring (QX-Ring)

#### Great Wear Resistancel

Quadra-X Ring design reduces friction by as much as 40% because of smaller contact area. The X-Ring's 4 point contact patch also offers better sealing than conventional o-rings. Lab tests show the Quadra-X ring chains last 50% longer than a standard O-ring chain!





EK's Quadra-X Ring



O-ring chain

## **Color Options**

#### Alle Classes

EK offers some chains in special powder coated colors. These chains make your motorcycle good looking and cool. Dress up your motorcycle!



#### Color availability

Gold, Chrome, Red, Blue, Green, Black, Yellow, Purple, White, Orange, Pink Metallic Gold, Metallic Silver, Metallic Red, Metallic Blue, Metallic Green, Metallic Orange

## **CRH Pin Treatment**

### Rigid and long life!

EK's exclusive CRH pin treatment provides an extremely hard outside coating and softer inside to increase strength and reduce chain wear. The Chromium Carbide pin surface coating also offers superior impact and shock absorption while reducing oxidation caused by natures elements.

#### CRH pin is equipped on the following products.