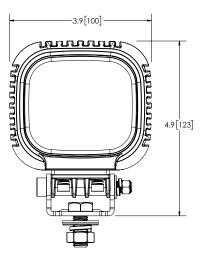

## **Design Features**

- 12-24 VDC
- Includes Deutsch DT04-2P 2 position built-in connector receptacle housing on light.
  Mates with Deutsch DT06-2S 2 position plug (provided in the box with light)
- Direct mount option
- Built-in vent
- Aluminum housing
- Polycarbonate lens
- Temperature range: -40°F to 149°F (-40°C to 65°C)