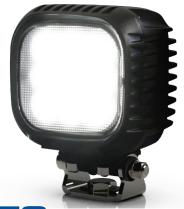

## **EW2605**

**LED Worklight** 

The EW2605 worklight offers the latest technology and the very brightest white light for your application. A deutsch connector and multiple mounting options make this worklight perfect for a variety of applications. This LED model offers over 80,000 hours of maintenance-free life expectancy coupled with low amp draw and a built-in vent to prevent fogging.

## **Models**

| PART NO. | TYPE  | RAW LUMENS | AMPS |
|----------|-------|------------|------|
| EW2605   | Flood | 2,875      | 2.4  |