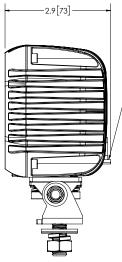

## **Design Features**

- 12-24 VDC
- Includes Deutsch DT04-2P 2 position built-in connector receptacle housing on light.
  Mates with Deutsch DT06-2S 2 position plug (provided in the box with light)
- Direct mount option
- Built-in vent
- Aluminum housing
- Polycarbonate lens
- Temperature range: -40°F to 149°F (-40°C to 65°C)