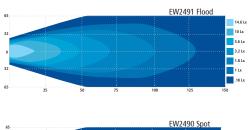

y despite their small size. These LED models offer over 80,000 hours of maintenance free life expectancy coupled with extremely low amp draw.

## **Models**

| PART NO. | VOLTAGE | AMPS | RAW<br>LUMENS | EFFECTIVE<br>LUMENS | TYPE  |
|----------|---------|------|---------------|---------------------|-------|
| EW2491   | 12-24   | 1.2  | 550           | 450                 | Flood |
| EW2490   | 12-24   | 1.2  | 550           | 500                 | Spot  |

#### **Features and Benefits**

- Five 3-watt LEDs
- 12-24 VDC
- Compact design
- · Aluminum heatsink housing
- Polycarbonate lens
- Steel mounting bracket
- CE, R10, IP67
- Warranty: 3 years

#### **Counter Pack**

- Order part #
  - EW2490-CP
  - EW2491-CP
- Six-pack countertop display (includes product)







### **Beam Pattern**