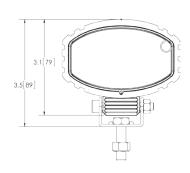

#### **Features and Benefits**

- Five 3-watt LEDs
- 12-24 VDC
- Compact design
- · Aluminum heatsink housing
- Polycarbonate lens
- Steel mounting bracket
- CE, R10, IP67
- Warranty: 3 years