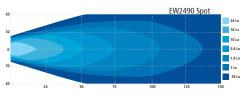

despite their small size. These LED models offer over 80,000 hours of maintenance free life expectancy coupled with extremely low amp draw.

## **Models**

| PART NO. | VOLTAGE | AMPS | RAW<br>LUMENS | EFFECTIVE<br>LUMENS | TYPE  |
|----------|---------|------|---------------|---------------------|-------|
| EW2491   | 12-24   | 1.2  | 550           | 450                 | Flood |
| EW2490   | 12-24   | 1.2  | 550           | 500                 | Spot  |

#### **Features and Benefits**

- Five 3-watt LEDs
- 12-24 VDC
- Compact design
- · Aluminum heatsink housing
- Polycarbonate lens
- Steel mounting bracket
- CE, R10, IP67
- Warranty: 3 years

#### **Counter Pack**

- Order part #
  - EW2490-CP
  - EW2491-CP
- Six-pack countertop display (includes product)







### **Beam Pattern**