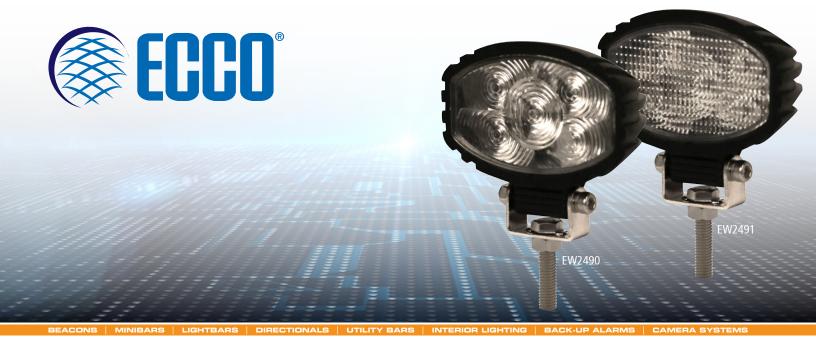

# **WORKLAMPS**

# EW2490 SERIES Oval LED

These compact oval worklamps offer the latest technology and very brightest white light for your application. Available in spot and flood beam patterns these unobtrusive worklamps provide extremely high light intensity despite their small size. These LED models offer over 80,000 hours of maintenance free life expectancy coupled with extremely low amp draw.

## **Models**

| PART NO. | VOLTAGE | AMPS | RAW<br>LUMENS | EFFECTIVE<br>LUMENS | TYPE  |
|----------|---------|------|---------------|---------------------|-------|
| EW2491   | 12-24   | 1.2  | 550           | 450                 | Flood |
| EW2490   | 12-24   | 1.2  | 550           | 500                 | Spot  |