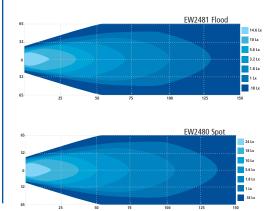

ity despite their small size. These LED models offer over 80,000 hours of maintenance free life expectancy coupled with extremely low amp draw.

## **Models**

| PART NO. | VOLTAGE | AMPS | RAW<br>LUMENS | EFFECTIVE<br>LUMENS | TYPE  |
|----------|---------|------|---------------|---------------------|-------|
| EW2481   | 12-24   | 1.2  | 600           | 600                 | Flood |
| EW2480   | 12-24   | 1.2  | 550           | 500                 | Spot  |

#### **Features and Benefits**

- Five 3-watt LEDs
- 12-24 VDC
- Compact design
- · Aluminum heatsink housing
- Polycarbonate lens
- Steel mounting bracket
- CE, R10, IP67
- Warranty: 3 years

#### **Counter Pack**

- Order part #
  - EW2480-CP
  - EW2481-CP
- Six-pack countertop display (includes product)





### **Beam Pattern**