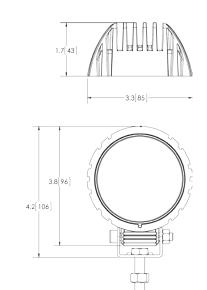

#### **Features and Benefits**

- Five 3-watt LEDs
- 12-24 VDC
- Compact design
- · Aluminum heatsink housing
- Polycarbonate lens
- Steel mounting bracket
- CE, R10, IP67
- Warranty: 3 years