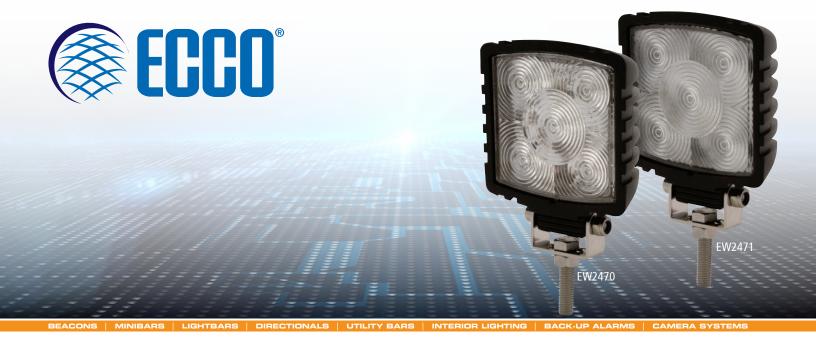

# **EW2470 SERIES** Square LED

These compact square worklamps offer the latest technology and very brightest white light for your application. Available in spot and flood beam patterns these unobtrusive worklamps provide extremely high light intensity despite their small size. These LED models offer over 80,000 hours of maintenance free life expectancy coupled with extremely low amp draw.

# **Models**

| PART NO. | VOLTAGE | AMPS | RAW<br>LUMENS | LUMENS | TYPE  |
|----------|---------|------|---------------|--------|-------|
| EW2471   | 12-24   | 1.2  | 550           | 500    | Flood |
| EW2470   | 12-24   | 1.2  | 600           | 550    | Spot  |

#### **Features and Benefits**

- Five 3-watt LEDs
- 12-24 VDC
- Compact design
- · Aluminum heatsink housing
- Polycarbonate lens
- · Steel mounting bracket
- CE, R10, IP67
- Warranty: 3 years