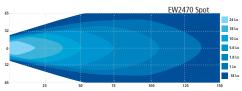

usive worklamps provide extremely high light intensity despite their small size. These LED models offer over 80,000 hours of maintenance free life expectancy coupled with extremely low amp draw.

# **Models**

| PART NO. | VOLTAGE | AMPS | RAW<br>LUMENS | LUMENS | TYPE  |
|----------|---------|------|---------------|--------|-------|
| EW2471   | 12-24   | 1.2  | 550           | 500    | Flood |
| EW2470   | 12-24   | 1.2  | 600           | 550    | Spot  |

#### **Features and Benefits**

- Five 3-watt LEDs
- 12-24 VDC
- Compact design
- · Aluminum heatsink housing
- Polycarbonate lens
- · Steel mounting bracket
- CE, R10, IP67
- Warranty: 3 years

### **Counter Pack**

- Order part #
  - EW2470-CP
  - EW2471-CP
- Six-pack countertop display (includes product)





## **Beam Pattern**