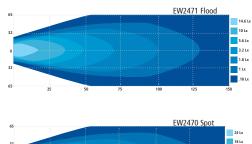

trusive worklamps provide extremely high light intensity despite their small size. These LED models offer over 80,000 hours of maintenance free life expectancy coupled with extremely low amp draw.

# **Models**

| PART NO. | VOLTAGE | AMPS | RAW<br>LUMENS | LUMENS | TYPE  |
|----------|---------|------|---------------|--------|-------|
| EW2471   | 12-24   | 1.2  | 550           | 500    | Flood |
| EW2470   | 12-24   | 1.2  | 600           | 550    | Spot  |

#### **Features and Benefits**

- Five 3-watt LEDs
- 12-24 VDC
- Compact design
- · Aluminum heatsink housing
- Polycarbonate lens
- · Steel mounting bracket
- CE, R10, IP67
- Warranty: 3 years

### **Counter Pack**

- Order part #
  - EW2470-CP
  - EW2471-CP
- Six-pack countertop display (includes product)





## **Beam Pattern**