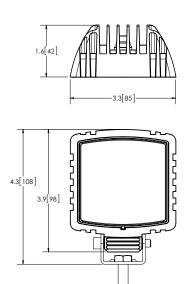

#### **Features and Benefits**

- Five 3-watt LEDs
- 12-24 VDC
- Compact design
- · Aluminum heatsink housing
- Polycarbonate lens
- · Steel mounting bracket
- CE, R10, IP67
- Warranty: 3 years