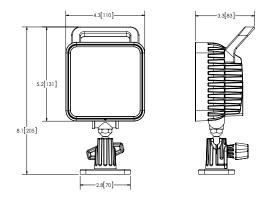

## EW2450 SERIES Square LED

The EW2450 Series worklamps offer not only the choice of spot or flood illumination, but they also offer the latest technology and the very brightest white light for your application. This LED model offers over 80,000 hours of maintenance free life expectancy coupled with extremely low amp draw.