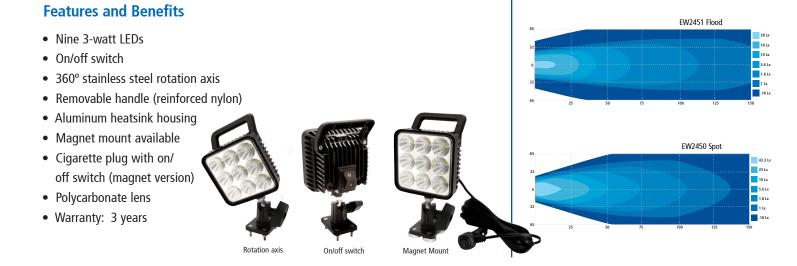

your application. This LED model offers over 80,000 hours of maintenance free life expectancy coupled with extremely low amp draw.

| Models    |         |      |               |                     |       |           |  |
|-----------|---------|------|---------------|---------------------|-------|-----------|--|
| PART NO.  | VOLTAGE | AMPS | RAW<br>LUMENS | EFFECTIVE<br>LUMENS | TYPE  | MOUNT     |  |
| EW2451    | 12-24   | 2.2  | 1300          | 1100                | Flood | Permanent |  |
| EW2450    | 12-24   | 2.2  | 1300          | 1100                | Spot  | Permanent |  |
| EW2451-MG | 12-24   | 2.2  | 1300          | 1100                | Flood | Magnet    |  |
| EW2450-MG | 12-24   | 2.2  | 1300          | 1100                | Spot  | Magnet    |  |



## **Beam Pattern**