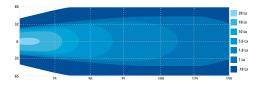

expectancy coupled with extremely low amp draw. High intensity 2100 lumen light output and IP67 intrusion protection makes this LED worklamp the ideal choice for a wide variety of applications. Features 12-24 VDC operation, flood beam, aluminum heatsink housing, polycarbonate lens and a 3 year warranty.

| Models   |         |      |               |                     |       |
|----------|---------|------|---------------|---------------------|-------|
| PART NO. | VOLTAGE | AMPS | RAW<br>LUMENS | EFFECTIVE<br>LUMENS | ТҮРЕ  |
| EW2431   | 12-24   | 3.1  | 2600          | 2100                | Flood |

## **Features and Benefits**

- 14 3-watt LEDs
- Aluminum heatsink housing
- Stainless steel mounting bracket
- Polycarbonate lens
- IP67, CE
- Warranty: 3 years





## **Beam Pattern**