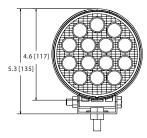

## **Features and Benefits**

- 14 3-watt LEDs
- Aluminum heatsink housing
- Stainless steel mounting bracket
- Polycarbonate lens
- IP67, CE
- Warranty: 3 years