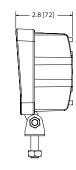

### **WORKLAMPS**

## **EW2421 SERIES** Square LED

The EW2421 Series worklamp offers the latest technology and the very brightest white light for your application. This LED model offers over 80,000 hours of maintenance free life expectancy coupled with extremely low amp draw. High intensity 2000 lumen light output and IP67 intrusion protection makes this LED worklamp the ideal choice for a wide variety of applications. Features 12-24 VDC operation, flood beam, aluminum heatsink housing, polycarbonate lens and a 3 year warranty.

### **Models**

| PART NO. | VOLTAGE | AMPS | LUMENS | LUMENS | TYPE  |
|----------|---------|------|--------|--------|-------|
| EW2421   | 12-24   | 2.0  | 2400   | 2200   | Flood |

D A \ A /

EEEECTIVE

# 5.3[136]



#### **Features and Benefits**

- 16 3-watt LEDs
- · Aluminum heatsink housing
- · Stainless steel mounting bracket
- · Polycarbonate lens
- IP67, CE
- Warranty: 3 years

### **Beam Pattern**