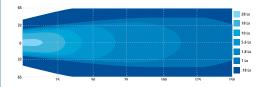

r application. This LED model offers over 80,000 hours of maintenance free life expectancy coupled with extremely low amp draw. High intensity 2000 lumen light output and IP67 intrusion protection makes this LED worklamp the ideal choice for a wide variety of applications. Features 12-24 VDC operation, flood beam, aluminum heatsink housing, polycarbonate lens and a 3 year warranty.

### **Models**

| PART NO. | VOLTAGE | AMPS | LUMENS | LUMENS | TYPE  |
|----------|---------|------|--------|--------|-------|
| EW2421   | 12-24   | 2.0  | 2400   | 2200   | Flood |

D A \ A /

EEEECTIVE

# 5.3[136]



#### **Features and Benefits**

- 16 3-watt LEDs
- · Aluminum heatsink housing
- · Stainless steel mounting bracket
- · Polycarbonate lens
- IP67, CE
- Warranty: 3 years

### **Beam Pattern**