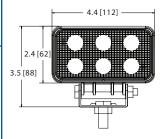

### **Features and Benefits**

- Six 3-watt LEDs
- · Aluminum heatsink housing
- · Stainless steel mounting bracket
- · Polycarbonate lens
- IP67, CE, R10
- Warranty: 3 years