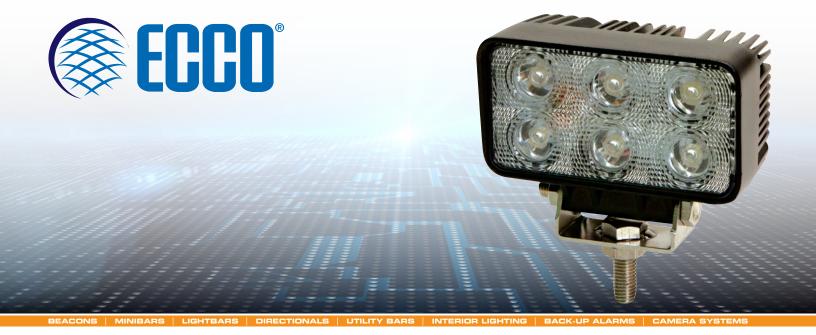

# **EW2411**Rectangular LED

The EW2411 worklamp offers the latest technology and the very brightest white light for your application. This LED model offers over 80,000 hours of maintenance free life expectancy coupled with extremely low amp draw. High intensity 900 lumen light output and IP67 intrusion protection makes this LED worklamp the ideal choice for a wide variety of applications. Features 12-24 VDC operation, flood beam, aluminum heatsink housing, polycarbonate lens and a 3 year warranty.

### **Features and Benefits**

- Six 3-watt LEDs
- · Aluminum heatsink housing
- · Stainless steel mounting bracket
- · Polycarbonate lens
- IP67, CE, R10
- Warranty: 3 years