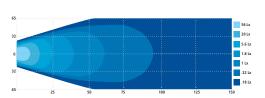

ghtest white light for your application. This LED model offers over 80,000 hours of maintenance free life expectancy coupled with extremely low amp draw. High intensity 900 lumen light output and IP67 intrusion protection makes this LED worklamp the ideal choice for a wide variety of applications. Features 12-24 VDC operation, flood beam, aluminum heatsink housing, polycarbonate lens and a 3 year warranty.

#### **Models**

| PART NO. | VOLTAGE | AMPS | LUMENS | LUMENS | TYPE  |
|----------|---------|------|--------|--------|-------|
| EW2411   | 12-24   | 1.3  | 1000   | 900    | Flood |

### **Features and Benefits**

- Six 3-watt LEDs
- · Aluminum heatsink housing
- · Stainless steel mounting bracket
- · Polycarbonate lens
- IP67, CE, R10
- Warranty: 3 years





#### **Beam Pattern**