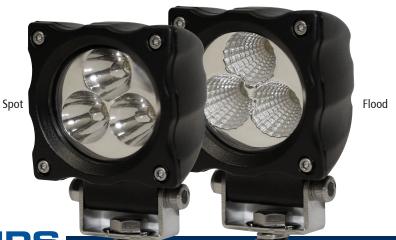

## EW2402 SERIES LEDs

EW2400 Series worklamps offer not only the choice of spot or flood illumination, but they also offer the latest technology and the very brightest white light for your application. These LED worklamps provide over 80,000 hours of maintenance free life expectancy coupled with low amp draw. High intensity light output, IP67 intrusion protection, and CE rating makes this LED worklamp the ideal choice for a wide variety of applications. Features 12-24 VDC operation.

| Models<br>PART NO. | VOLTAGE | AMPS | RAW LUMENS | TYPE  |
|--------------------|---------|------|------------|-------|
| EW2402             | 12-24   | 0.6  | 500        | Spot  |
| EW2403             | 12-24   | 0.6  | 500        | Flood |

## **Features and Benefits**

- Three 3-watt LEDs
- Surface or bracket mount
- · Aluminum heatsink housing
- Polycarbonate lens

CE TIP67