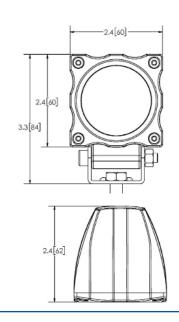

## **Features and Benefits**

- Three 3-watt LEDs
- Surface or bracket mount
- · Aluminum heatsink housing
- Polycarbonate lens

CE TIP67