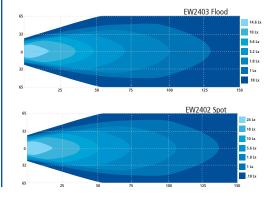

## **Beam Pattern**

| Models<br>PART NO. | VOLTAGE | AMPS | RAW LUMENS | TYPE  |
|--------------------|---------|------|------------|-------|
| EW2402             | 12-24   | 0.6  | 500        | Spot  |
| EW2403             | 12-24   | 0.6  | 500        | Flood |