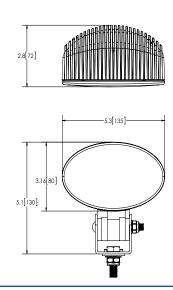

## **Features and Benefits**

- Four 10-watt LEDs
- · Aluminum heatsink housing
- ABS reflector and polycarbonate lens
- Steel mounting bracket
- Warranty: 3 years