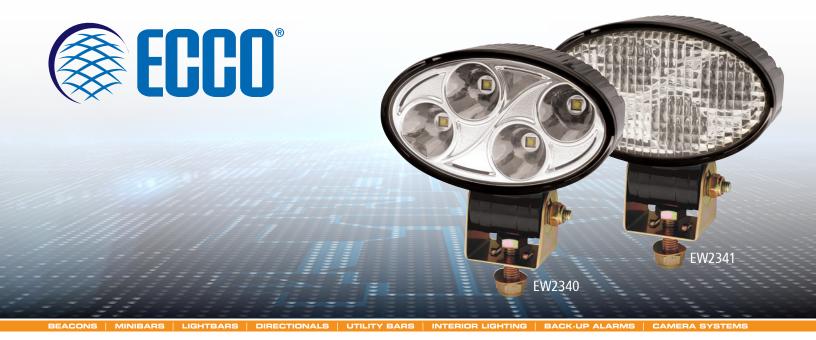

## EW2340 SERIES Oval LED

The EW2340 Series worklamps offer the latest technology and the very brightest white light for your application. This LED model offers over 80,000 hours of maintenance free life expectancy coupled with extremely low amp draw. Features 12-24 VDC operation, a choice of flood or spot beams, aluminum housing and a 3-year warranty.

## **Models**

| PART NO. | VOLTAGE | AMPS | RAW<br>LUMENS | EFFECTIVE<br>LUMENS | TYPE  |
|----------|---------|------|---------------|---------------------|-------|
| EW2341   | 12-24   | 1.9  | 2050          | 1550                | Flood |
| EW2340   | 12-24   | 1.9  | 2200          | 1700                | Spot  |