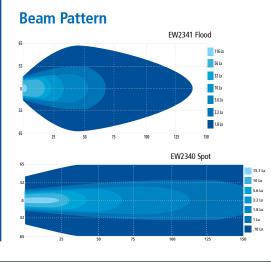

## **Models**

| PART NO. | VOLTAGE | AMPS | RAW<br>LUMENS | EFFECTIVE<br>LUMENS | TYPE  |
|----------|---------|------|---------------|---------------------|-------|
| EW2341   | 12-24   | 1.9  | 2050          | 1550                | Flood |
| EW2340   | 12-24   | 1.9  | 2200          | 1700                | Spot  |