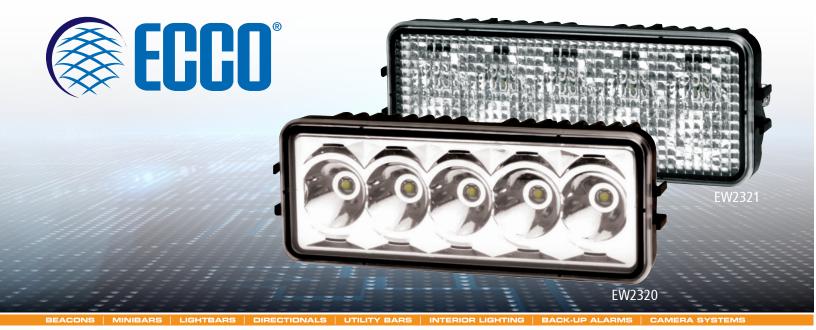

## **EW2320 SERIES** Modular Rectangular LED

The EW2320 Series worklamps offer the choice of spot or flood illumination and the ability to be linked together either horizontally or vertically to suit individual needs (E94011 connector sold seperately). High intensity 2100 lumen light output and IP67 intrusion protection make this an extremely robust, bright and flexible work area lighting solution.

| Models   |         |      |               |                     |       |
|----------|---------|------|---------------|---------------------|-------|
| Part no. | VOLTAGE | AMPS | RAW<br>LUMENS | EFFECTIVE<br>LUMENS | ТҮРЕ  |
| EW2321   | 12-24   | 2.2  | 2400          | 2100                | Flood |
| EW2320   | 12-24   | 2.2  | 2400          | 2100                | Spot  |

## **Features and Benefits**

- Five 10-watt LEDs
- Can be connected vertically or horizontally
- Aluminum heatsink housing
- Polycarbonate lens
- IP67
- Warranty: 3 years

Modular Connector required to connect units together