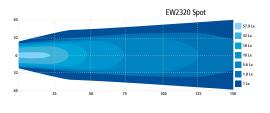

## Beam Pattern

## **EW2320 SERIES** Modular Rectangular LED

The EW2320 Series worklamps offer the choice of spot or flood illumination and the ability to be linked together either horizontally or vertically to suit individual needs (E94011 connector sold seperately). High intensity 2100 lumen light output and IP67 intrusion protection make this an extremely robust, bright and flexible work area lighting solution.

| Models   |         |      |               |                     |       |
|----------|---------|------|---------------|---------------------|-------|
| Part no. | VOLTAGE | AMPS | RAW<br>LUMENS | EFFECTIVE<br>LUMENS | ТҮРЕ  |
| EW2321   | 12-24   | 2.2  | 2400          | 2100                | Flood |
| EW2320   | 12-24   | 2.2  | 2400          | 2100                | Spot  |