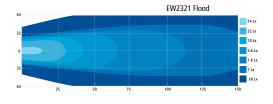

W2320 SERIES** Modular Rectangular LED

The EW2320 Series worklamps offer the choice of spot or flood illumination and the ability to be linked together either horizontally or vertically to suit individual needs (E94011 connector sold seperately). High intensity 2100 lumen light output and IP67 intrusion protection make this an extremely robust, bright and flexible work area lighting solution.

| Models   |         |      |               |                     |       |
|----------|---------|------|---------------|---------------------|-------|
| Part no. | VOLTAGE | AMPS | RAW<br>LUMENS | EFFECTIVE<br>LUMENS | ТҮРЕ  |
| EW2321   | 12-24   | 2.2  | 2400          | 2100                | Flood |
| EW2320   | 12-24   | 2.2  | 2400          | 2100                | Spot  |





## Beam Pattern





## **Features and Benefits**

- Five 10-watt LEDs
- Can be connected vertically or horizontally
- Aluminum heatsink housing
- Polycarbonate lens
- IP67
- Warranty: 3 years



Modular Connector required to connect units together