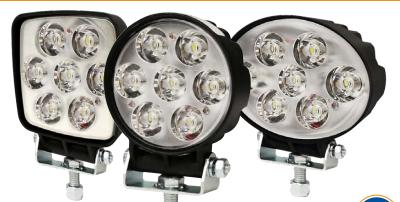

# **EW2110 Series LED Worklamps**

The EW2110 Series worklamp offers a long maintenance-free life expectancy coupled with a compact footprint, allowing limitless fit-and-forget mounting options. With 950 plus raw lumens, the flood beams deliver effective and safe coverage in the vehicle work area. With 12-80 voltage range, these worklamps will meet all of your vehicle worklamp lighting needs.

## **Models**

| PART NO.   | FORM   | VOLTAGE | AMPS | RAW LUMENS | TYPE  | CONNECTION |
|------------|--------|---------|------|------------|-------|------------|
| EW2110     | Round  | 12-80   | 1.8  | 1000       | Flood | Standard   |
| EW2111     | Oval   | 12-80   | 1.2  | 950        | Flood | Standard   |
| EW2111-DEU | Oval   | 12-80   | 1.2  | 950        | Flood | Deutsch    |
| EW2112     | Square | 12-80   | 1.6  | 1000       | Flood | Standard   |
| EW2112-DEU | Square | 12-80   | 1.6  | 1000       | Flood | Deutsch    |