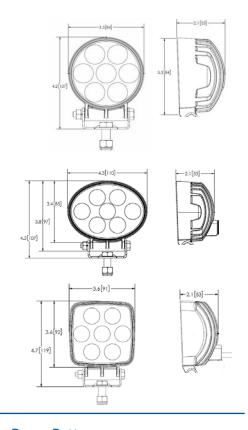

## **Models**

| PART NO.   | FORM   | VOLTAGE | AMPS | RAW LUMENS | TYPE  | CONNECTION |
|------------|--------|---------|------|------------|-------|------------|
| EW2110     | Round  | 12-80   | 1.8  | 1000       | Flood | Standard   |
| EW2111     | Oval   | 12-80   | 1.2  | 950        | Flood | Standard   |
| EW2111-DEU | Oval   | 12-80   | 1.2  | 950        | Flood | Deutsch    |
| EW2112     | Square | 12-80   | 1.6  | 1000       | Flood | Standard   |
| EW2112-DEU | Square | 12-80   | 1.6  | 1000       | Flood | Deutsch    |