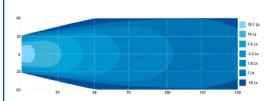

worklamps will meet all of your vehicle worklamp lighting needs.

## **Models**

| PART NO.   | FORM   | VOLTAGE | AMPS | RAW LUMENS | TYPE  | CONNECTION |
|------------|--------|---------|------|------------|-------|------------|
| EW2110     | Round  | 12-80   | 1.8  | 1000       | Flood | Standard   |
| EW2111     | Oval   | 12-80   | 1.2  | 950        | Flood | Standard   |
| EW2111-DEU | Oval   | 12-80   | 1.2  | 950        | Flood | Deutsch    |
| EW2112     | Square | 12-80   | 1.6  | 1000       | Flood | Standard   |
| EW2112-DEU | Square | 12-80   | 1.6  | 1000       | Flood | Deutsch    |

#### **Features and Benefits**

- Seven 1-watt LEDs
- 12-80 VDC
- Compact design
- Aluminum heatsink housing
- Polycarbonate lens
- Zinc plated steel mounting bracket



### **Beam Pattern**