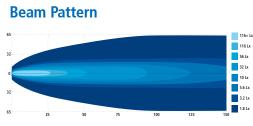

## **Models**

| PART NO. | VOLTAGE | AMPS | LUMENS | LUMENS | TYPE  |
|----------|---------|------|--------|--------|-------|
| EW2102   | 12-24   | 2.6  | 2000   | 1600   | Flood |

 $R \Lambda M$ 

CCCC/TIVE