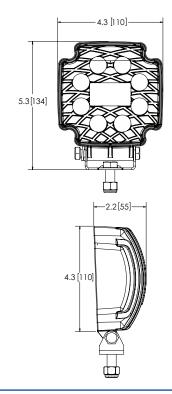

## EW2102 Square LED

With a modern housing shape and exclusive ECCO grille recessed in the lens, Equinox is a distinctive universal worklamp that shines brightly in any work environment. The EW2102 model also features the Lo-Glo®, an illuminated ECCO logo that provides both a modern look and offers additional safety as an obstruction marker light. Featuring aluminum housing, IP67 protection rating and a 3 year warranty, the EW2102 has the added benefits of a UV hardcoated lens and a moisture wicking vent for superior environmental protection.

## **Features and Benefits**

- Eight 3-watt LEDs
- ECCO Lo-Glo® obstruction marker light
- Polycarbonate UV hardcoated lens
- Aluminum heatsink housing
- Moisture wicking vent
- · Zinc plated steel mounting bracket
- CE, R10, IP67
- Warranty: 3 years