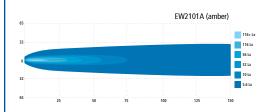

101 is a distinctive, universal worklamp that shines brightly in any work environment. Features 12-24 VDC operation, a choice of white or amber illumination, polycarbonate lens, aluminum housing, IP67, R10, CE ratings and a 3 year warranty.

| Models   |        |         |      |               |                     |       |  |
|----------|--------|---------|------|---------------|---------------------|-------|--|
| Part no. | ILLUM. | VOLTAGE | AMPS | RAW<br>LUMENS | EFFECTIVE<br>LUMENS | TYPE  |  |
| EW2101   | White  | 12-24   | 1.9  | 1650          | 1400                | Flood |  |
| EW2101A  | Amber  | 12-24   | 1.8  | -             | -                   | Flood |  |

# 4.3 [110] -2.2[55] 4.3 [110] 5.3 [134]

EW2101A

#### **Beam Pattern**

EW2101

### EW2101 Flood 32 L 5.6 L 3.2 L



#### **Features and Benefits**

Six 3-watt LEDs

- Amber illumination model is ideal for use in low visibility situations such as dust, snow and fog as well as in areas where rear facing white light is prohibited
- Polycarbonate lens
- Aluminum heatsink housing
- · Zinc plated steel mounting bracket
- CE, R10, IP67
- Warranty: 3 years