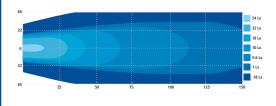

## **WORKLAMPS**

## E92013 Round LED PAR36

The E92013 worklamp combines the latest long-life LED technology with the highly popular PAR36 rubber housing. Ideal for replacing outdated and under performing halogen models with a modern alternative to provide better work area illumination.

| Models   |         |      |               |                     |       |
|----------|---------|------|---------------|---------------------|-------|
| PART NO. | VOLTAGE | AMPS | RAW<br>LUMENS | EFFECTIVE<br>LUMENS | ТҮРЕ  |
| E92013   | 12-24   | 0.9  | 650           | 600                 | Flood |

## **Features and Benefits**

- Six 3-watt LEDs
- 12-24 VDC
- Rubber PAR36 housing
- Polycarbonate lens
- Steel mounting bracket
- CE
- Warranty: 1 year



## **Beam Pattern**