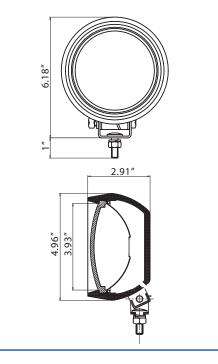

## **Features and Benefits**

- Six 3-watt LEDs
- 12-24 VDC
- Rubber PAR36 housing
- Polycarbonate lens
- Steel mounting bracket
- CE
- Warranty: 1 year