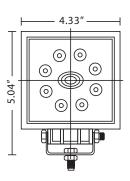

### **Models**

| PART NO. | VOLTAGE | AMPS | RAW<br>LUMENS | EFFECTIVE<br>LUMENS | TYPE  |
|----------|---------|------|---------------|---------------------|-------|
| E92006   | 12-24   | 1.3  | 1300          | 1200                | Flood |