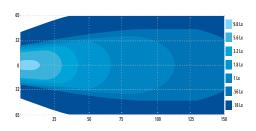

## **WORKLAMPS**

# **E92006** Square LED

The E92006 worklamp offers the latest technology and the very brightest white light for your application. This LED model offers over 80,000 hours of maintenance free life expectancy coupled with extremely low amp draw.

### **Models**

| PART NO. | VOLTAGE | AMPS | RAW<br>LUMENS | EFFECTIVE<br>LUMENS | TYPE  |
|----------|---------|------|---------------|---------------------|-------|
| E92006   | 12-24   | 1.3  | 1300          | 1200                | Flood |

### **Features and Benefits**

- Nine 3-watt LEDs
- 12-24 VDC
- · Aluminum heatsink housing
- Acrylic lens
- Steel mounting bracket
- CE
- Warranty: 2 years





### **Beam Pattern**