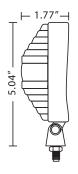

### **Models**

| PART NO. | VOLTAGE | AMPS | RAW<br>LUMENS | EFFECTIVE<br>LUMENS | TYPE  |
|----------|---------|------|---------------|---------------------|-------|
| E92006   | 12-24   | 1.3  | 1300          | 1200                | Flood |