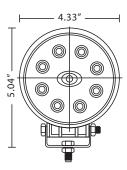

## **Features and Benefits**

- Nine 3-watt LEDs
- 12-24 VDC
- Aluminum heatsink housing
- Acrylic lens
- Steel mounting bracket
- CE
- Warranty: 2 years