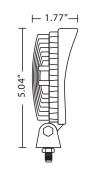

## **Features and Benefits**

- Nine 3-watt LEDs
- 12-24 VDC
- Aluminum heatsink housing
- Acrylic lens
- Steel mounting bracket
- CE
- Warranty: 2 years