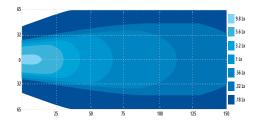

*

## E92005 Round LED

The E92005 worklamp offers the latest technology and the very brightest white light for your application. This LED model offers over 80,000 hours of maintenance free life expectancy coupled with extremely low amp draw.

| Models             |                  |             |                       |                            |               |
|--------------------|------------------|-------------|-----------------------|----------------------------|---------------|
| Part No.<br>E92005 | VOLTAGE<br>12-24 | AMPS<br>1.2 | RAW<br>LUMENS<br>1000 | EFFECTIVE<br>LUMENS<br>950 | TYPE<br>Flood |

## **Features and Benefits**

- Nine 3-watt LEDs
- 12-24 VDC
- Aluminum heatsink housing
- Acrylic lens
- Steel mounting bracket
- CE
- Warranty: 2 years





## **Beam Pattern**