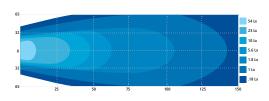

# **WORKLAMPS**

## E92004 Round LED

The E92004 worklamp offers the latest technology and the very brightest white light for your application. This LED model offers over 80,000 hours of maintenance free life expectancy coupled with extremely low amp draw.

### **Models**

| PART NO. | VOLTAGE | AMPS | RAW<br>LUMENS | EFFECTIVE<br>LUMENS | TYPE  |
|----------|---------|------|---------------|---------------------|-------|
| E92004   | 12-24   | 0.6  | 800           | 700                 | Flood |

### **Features and Benefits**

- Six 3-watt LEDs
- 12-24 VDC
- · Aluminum heatsink housing
- Acrylic lens
- Steel mounting bracket
- CE, R10
- Warranty: 2 years





### **Beam Pattern**