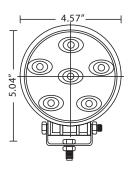

## E92004 Round LED

The E92004 worklamp offers the latest technology and the very brightest white light for your application. This LED model offers over 80,000 hours of maintenance free life expectancy coupled with extremely low amp draw.

### **Models**

| PART NO. | VOLTAGE | AMPS | RAW<br>LUMENS | EFFECTIVE<br>LUMENS | TYPE  |
|----------|---------|------|---------------|---------------------|-------|
| E92004   | 12-24   | 0.6  | 800           | 700                 | Flood |