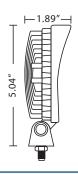

## E92004 Round LED

The E92004 worklamp offers the latest technology and the very brightest white light for your application. This LED model offers over 80,000 hours of maintenance free life expectancy coupled with extremely low amp draw.

### **Models**

| PART NO. | VOLTAGE | AMPS | RAW<br>LUMENS | EFFECTIVE<br>LUMENS | TYPE  |
|----------|---------|------|---------------|---------------------|-------|
| E92004   | 12-24   | 0.6  | 800           | 700                 | Flood |