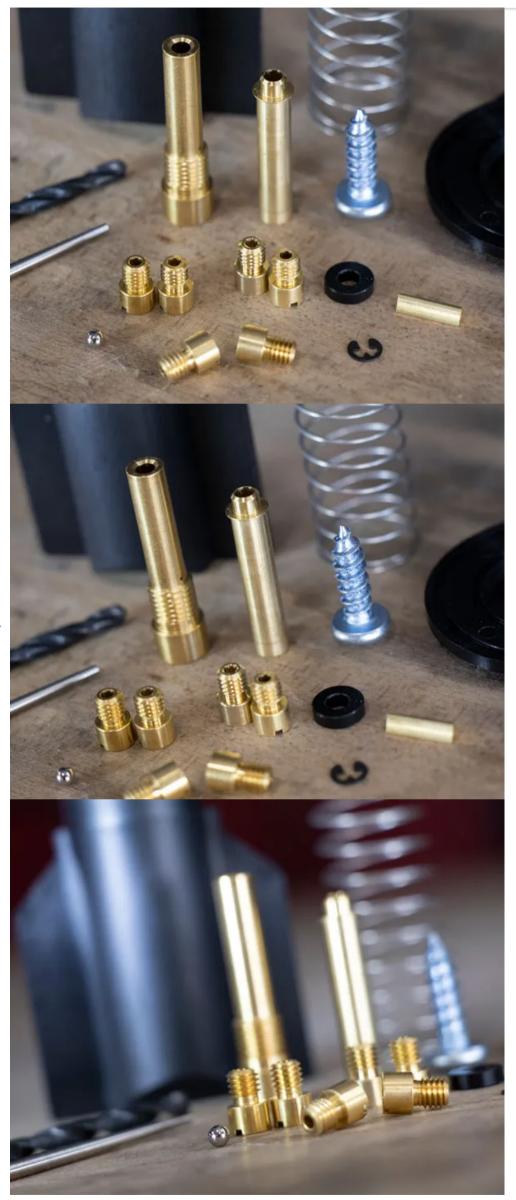

## **TESTED TO PERFECTION**

Dynojet's jet kits are designed to upgrade every part of your carburetors air/fuel ratio with included step-by-step instructions for whatever you need upgraded. From your fuel needle to the main air jet, Dynojet has extensively tested every component, which means that you'll see results as soon as you rev the engine.

## **SMOOTHER POWER**

These jet kits give some extreme upgrades in a small package. They increase power and smoothness throughout the entire rev range while maintaining fuel economy. There are multiple kit options from stock commuter motorcycles to race-ready bikes and everything in between.