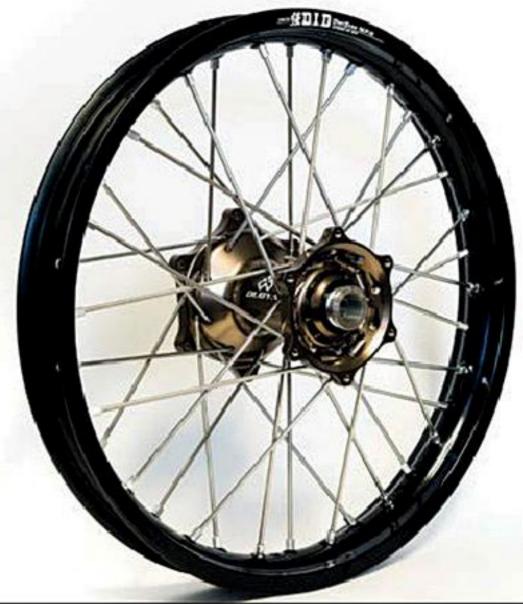

customers' needs.

All Dubya wheelsets begin with a Talon or Kite hub, which are then laced to your choice of D.I.D or Excel rims using ultra-strong Bulldog or Kite spokes by our skilled staff. Our wheelsets have been tested by top athletes in everything from Supercross to Supermoto, and have proven time and again that they are the best in the business.

covered.

The original Billet Series Talon hubs offer the strongest construction and longest warranty on the market. Talon hubs have a 36 hole construction offering superior hub strength to other brands in 32 hole. All Talon hubs feature a "3 cross" lace pattern which offers superior strength.