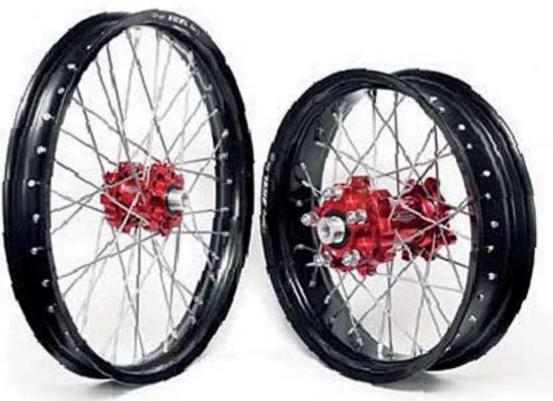

customers' needs.

All Dubya wheelsets begin with a Talon or Kite hub, which are then laced to your choice of D.I.D or Excel rims using ultra-strong Bulldog or Kite spokes by our skilled staff. Our wheelsets have been tested by top athletes in everything from Supercross to Supermoto, and have proven time and again that they are the best in the business.

### KAWAŞAKI FEATURES //

- >> Talon Billet / Carbon Hub >> Rim Options / D.I.D. ST-X or Excel A60
- >> Stainless Steel Bulldog Spokes >> Billet Aluminum Spline or Square Nipples
- Customize your wheels with colored spokes and/or nipples. See pages 34-35 for options.