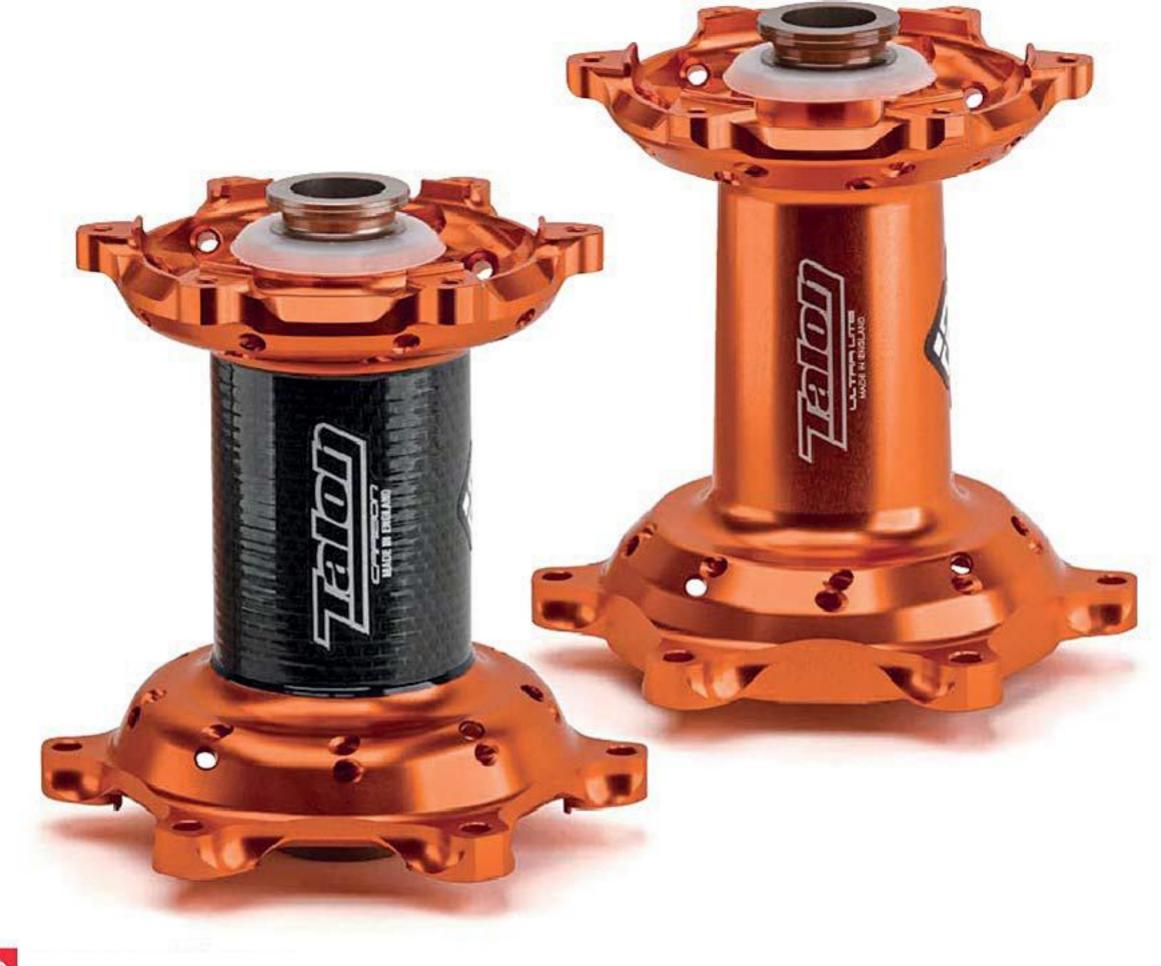

### ULTRA LITE //

- >> Hard Anodized Spacers with Dust Covers >>
- >> Rotor bolts and sprocket bolts included
- >> Engineered by Talon after months of testing>> and input from top Factory Teams
- >> The Choice of: Rocky Mountain/ BBMX, Rockstar Husky, Team Babbitt's and more.
- >> 2 Year Warranty

### **CARBON** //

- Hard Anodized Spacers with Dust Covers
- Lightweight Billet Hub with Carbon Center
- Rotor bolts and sprocket bolts included
- >> The Choice of : BTO/KTM, Arma Energy, Josh Hansen, Nick Wey, Robbie Maddison and more.
- >> 2 Year Warranty