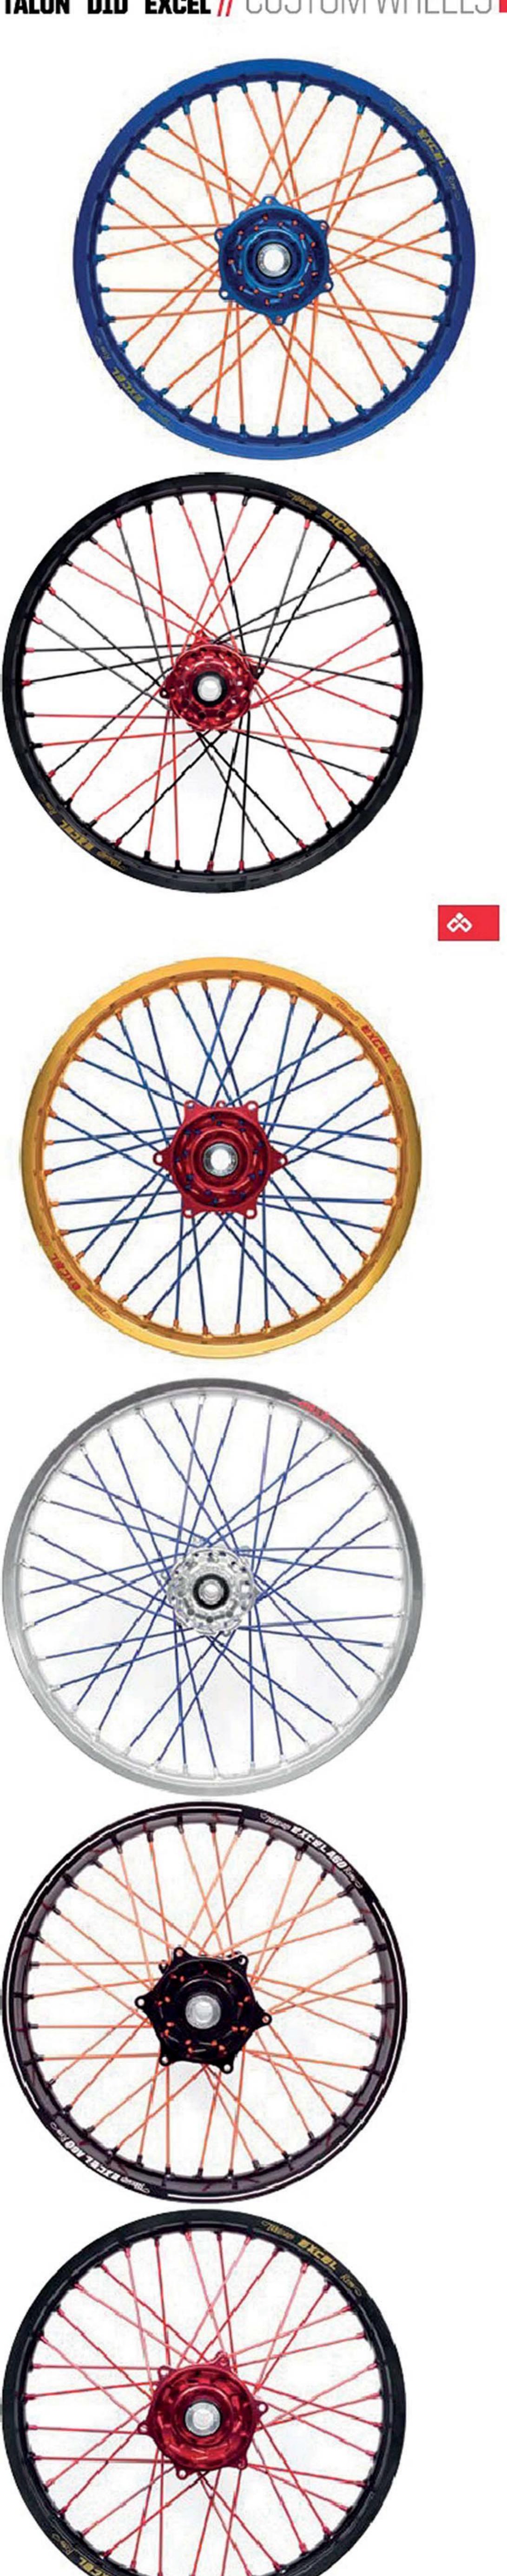

1) Without OE Odometer

2) With OE Odometer

3) Must use XR650R Rotor

ALL 125 - 501 (up to 2013) Front 1.60 x 21 56-3050 56-4050 ALL 125 - 501 (up to 2013) Rear 2.15 x 19 56-3052 56-4052 2.15 x 18 56-3051 56-4051

1) 701SM Requires Alternate Spacers