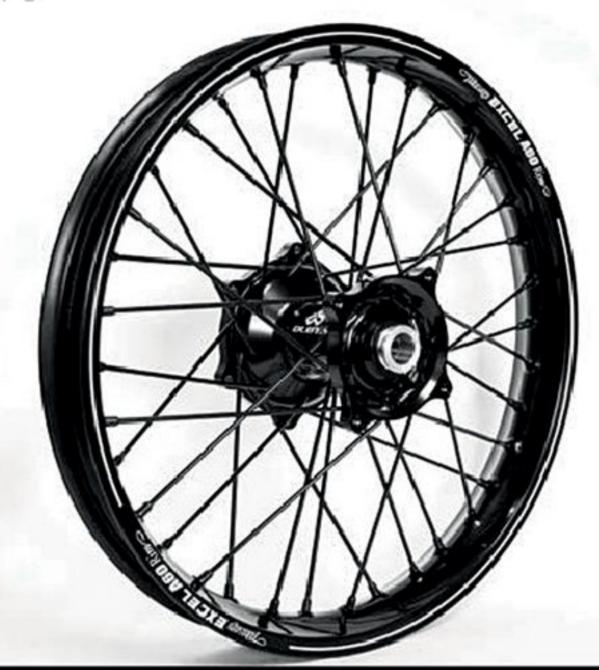

customers' needs.

All Dubya wheelsets begin with a Talon or Kite hub, which are then laced to your choice of D.I.D or Excel rims using ultra-strong Bulldog or Kite spokes by our skilled staff. Our wheelsets have been tested by top athletes in everything from Supercross to Supermoto, and have proven time and again that they are the best in the business.

covered.

The original Billet Series Talon hubs offer the strongest construction and longest warranty on the market. Talon hubs have a 36 hole construction offering superior hub strength to other brands in 32 hole. All Talon hubs feature a "3 cross" lace pattern which offers superior strength.