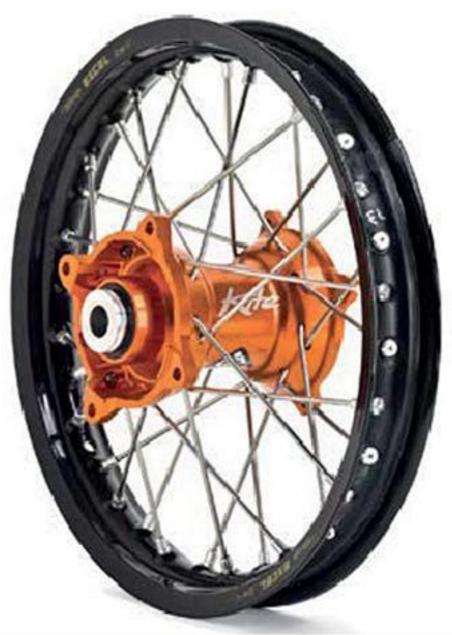

| ABUUI KIIE //             | 56    |
|---------------------------|-------|
| KITE BILLET HUB WHEELS // | 00.00 |

| KITE CUSTOM WHEELS //              | 44-45 |
|------------------------------------|-------|
| KITE HUB // DID RIMS // EXCEL RIMS | 44.43 |