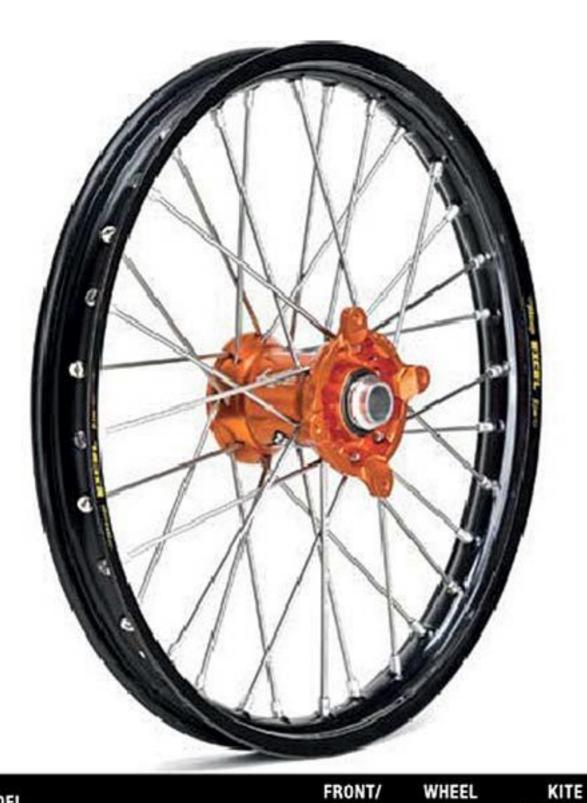

| ABUUI KIIE //             | 56    |
|---------------------------|-------|
| KITE BILLET HUB WHEELS // | 00.00 |

| KITE CUSTOM WHEELS //              | 44-45 |
|------------------------------------|-------|
| KITE HUB // DID RIMS // EXCEL RIMS | 44.43 |