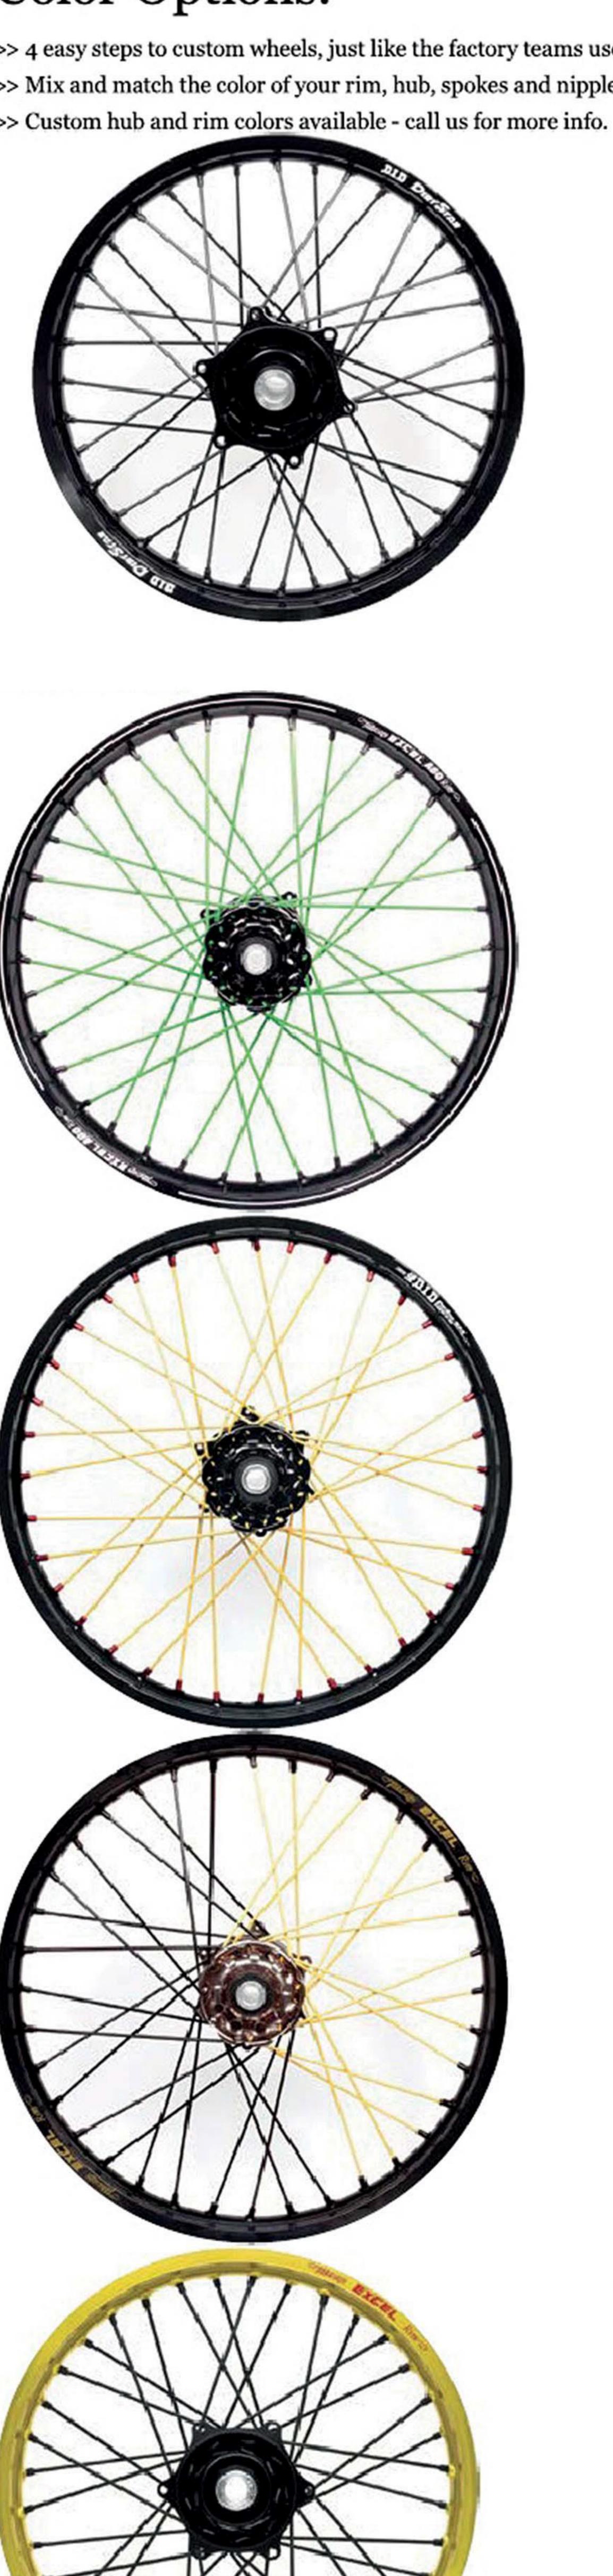

customers' needs.

All Dubya wheelsets begin with a Talon or Kite hub, which are then laced to your choice of D.I.D or Excel rims using ultra-strong Bulldog or Kite spokes by our skilled staff. Our wheelsets have been tested by top athletes in everything from Supercross to Supermoto, and have proven time and again that they are the best in the business.

We offer one day turnaround on all wheelset orders, even on custom jobs!

In addition to our pre-made and custom wheelsets, Dubya also distributes Talon Groovelite sprockets and footpegs, Kite footpegs, and axle blocks, Motostuff's Oversize Brake Kits, Galfer USA's complete line of off-road brake components and kits, and stock wheel lacing services.