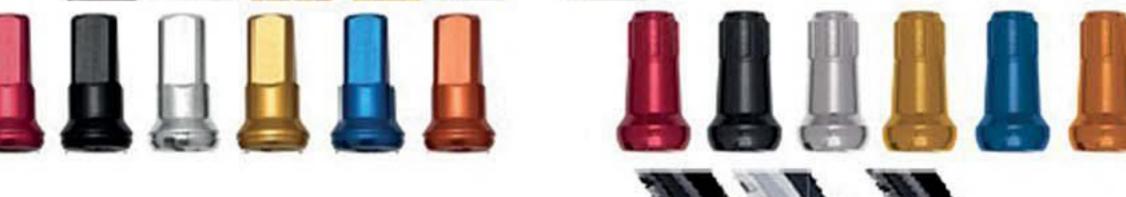

### KAWAŞAKI FEATURES //

- >> Talon Billet / Carbon Hub >> Rim Options / D.I.D. ST-X or Excel A60
- >> Stainless Steel Bulldog Spokes >> Billet Aluminum Spline or Square Nipples
- Customize your wheels with colored spokes and/or nipples. See pages 34-35 for options.