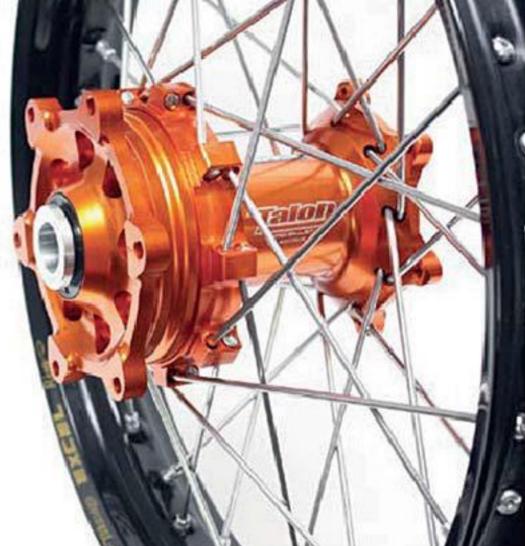

| BLING KITS // VALVE CAP KITS | - Contraction |
|------------------------------|---------------|
| FOOT DECC #                  |               |

**DUBYA APPAREL** #

Talon was started by the Sartin Family in 1972 in Yeovil, England. As of today, Talon has produced over 250,000 Hubs and over 1 million Sprockets. Talon stocks over 75,000 Sprockets at all times. Talon products have won over 100 World Championships.

With 40+ years and over 100 world titles, experience counts for something. All Talon hubs are made in England to the highest quality standards. Talon offers the widest range of aftermarket hubs: from the smallest 50cc motorcycle hubs to the KTM 990 twin disc front hubs, extra-wide cush drive rears and everything in between, Talon has you

covered.

The original Billet Series Talon hubs offer the strongest construction and longest warranty on the market. Talon hubs have a 36 hole construction offering superior hub strength to other brands in 32 hole. All Talon hubs feature a "3 cross" lace pattern which offers superior strength.