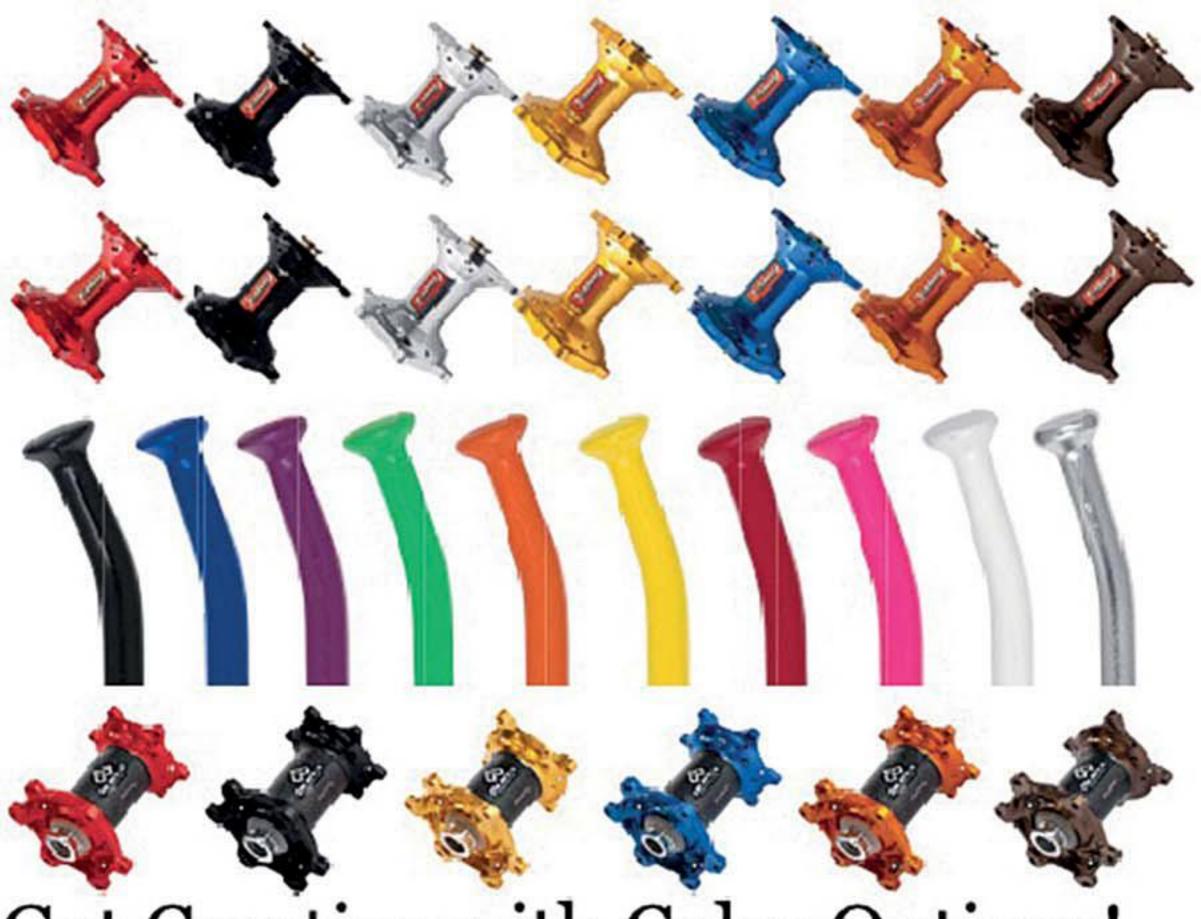

### KAWAŞAKI FEATURES //

- >> Talon Billet / Carbon Hub >> Rim Options / D.I.D. ST-X or Excel A60
- >> Stainless Steel Bulldog Spokes >> Billet Aluminum Spline or Square Nipples
- Customize your wheels with colored spokes and/or nipples. See pages 34-35 for options.