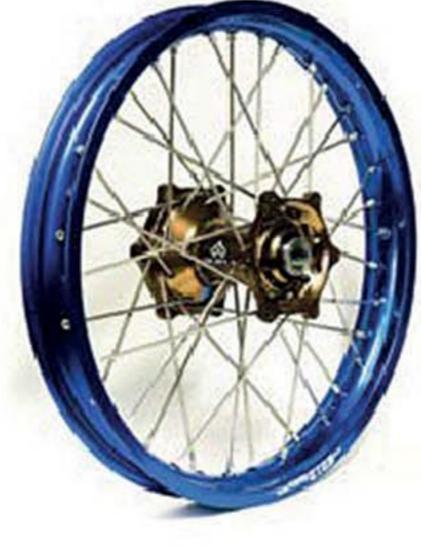

customers' needs.

All Dubya wheelsets begin with a Talon or Kite hub, which are then laced to your choice of D.I.D or Excel rims using ultra-strong Bulldog or Kite spokes by our skilled staff. Our wheelsets have been tested by top athletes in everything from Supercross to Supermoto, and have proven time and again that they are the best in the business.