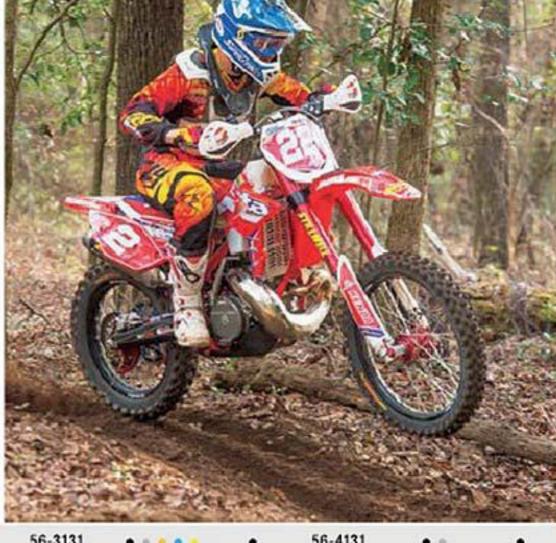

customers' needs.

All Dubya wheelsets begin with a Talon or Kite hub, which are then laced to your choice of D.I.D or Excel rims using ultra-strong Bulldog or Kite spokes by our skilled staff. Our wheelsets have been tested by top athletes in everything from Supercross to Supermoto, and have proven time and again that they are the best in the business.