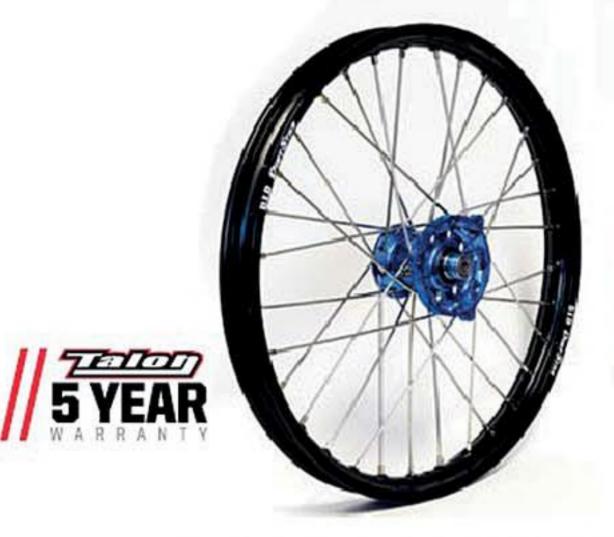

- >> Aluminum Spacers
- >> Rotor bolts and sprocket bolts included >> Ultra-strong Billet Hub with 5-year Warranty
- >> The Choice of: Beta USA, AmPro Yamaha,
- Precision Concepts Racing and more.

| RM-Z250 (07-18), RM-Z450 (05-18)                                                                                                                                                                                                                                                                                                                                                                                                                                                                                                                                                                                                                                                                                                                                                                                                                                                                                                                                                                                                                                                                                                                                                                                                                                                                                                                                                                                                                                                                                                                                                                                                                                                                                                                                                                                                                                                                                                                                                                                                                                                                                               | Front | 1.60 x 21              |      | 56-3169CAR               |           | • | 56-4169CAR               | • = | •     |
|--------------------------------------------------------------------------------------------------------------------------------------------------------------------------------------------------------------------------------------------------------------------------------------------------------------------------------------------------------------------------------------------------------------------------------------------------------------------------------------------------------------------------------------------------------------------------------------------------------------------------------------------------------------------------------------------------------------------------------------------------------------------------------------------------------------------------------------------------------------------------------------------------------------------------------------------------------------------------------------------------------------------------------------------------------------------------------------------------------------------------------------------------------------------------------------------------------------------------------------------------------------------------------------------------------------------------------------------------------------------------------------------------------------------------------------------------------------------------------------------------------------------------------------------------------------------------------------------------------------------------------------------------------------------------------------------------------------------------------------------------------------------------------------------------------------------------------------------------------------------------------------------------------------------------------------------------------------------------------------------------------------------------------------------------------------------------------------------------------------------------------|-------|------------------------|------|--------------------------|-----------|---|--------------------------|-----|-------|
| RM-Z250 (07-18), RM-Z450 (05-18)                                                                                                                                                                                                                                                                                                                                                                                                                                                                                                                                                                                                                                                                                                                                                                                                                                                                                                                                                                                                                                                                                                                                                                                                                                                                                                                                                                                                                                                                                                                                                                                                                                                                                                                                                                                                                                                                                                                                                                                                                                                                                               | Rear  | 1.85 x 19              |      | 56-3173CAR               |           |   | 56-4173CAR               | • • |       |
| The second of th |       | 2.15 x 19              | • •  | 56-3170CAR               | • 0 0 0 0 | • | 56-4170CAR               | • • | •     |
| YAMAHA                                                                                                                                                                                                                                                                                                                                                                                                                                                                                                                                                                                                                                                                                                                                                                                                                                                                                                                                                                                                                                                                                                                                                                                                                                                                                                                                                                                                                                                                                                                                                                                                                                                                                                                                                                                                                                                                                                                                                                                                                                                                                                                         |       |                        |      |                          |           |   |                          |     |       |
| YZ250F/450F (14-18),<br>YZ250FX (15-18), YZ450FX (16-18)                                                                                                                                                                                                                                                                                                                                                                                                                                                                                                                                                                                                                                                                                                                                                                                                                                                                                                                                                                                                                                                                                                                                                                                                                                                                                                                                                                                                                                                                                                                                                                                                                                                                                                                                                                                                                                                                                                                                                                                                                                                                       | Front | 1.60 x 21              | • •  | 56-3104CAR               |           | ٠ | 56-4104CAR               | • 0 | •     |
| YZ125/250 (98-18),<br>YZ250F/450F (02-13), YZ250X (16-18)                                                                                                                                                                                                                                                                                                                                                                                                                                                                                                                                                                                                                                                                                                                                                                                                                                                                                                                                                                                                                                                                                                                                                                                                                                                                                                                                                                                                                                                                                                                                                                                                                                                                                                                                                                                                                                                                                                                                                                                                                                                                      | Front | 1.60 x 21              | ••   | 56-3101CAR               | • • • •   | • | 56-4101CAR               | • • | •     |
| YZ250F/450F (09-18)                                                                                                                                                                                                                                                                                                                                                                                                                                                                                                                                                                                                                                                                                                                                                                                                                                                                                                                                                                                                                                                                                                                                                                                                                                                                                                                                                                                                                                                                                                                                                                                                                                                                                                                                                                                                                                                                                                                                                                                                                                                                                                            | Rear  | 1.85 x 19<br>2.15 x 19 | • •  | 56-3121CAR<br>56-3119CAR | • • • • • | : | 56-4121CAR<br>56-4119CAR | • 0 | •     |
| YZ125/250 (02-18), YZ250F/450F (02-08),<br>YZ250FX (15-18), YZ250X/450FX (16-18)                                                                                                                                                                                                                                                                                                                                                                                                                                                                                                                                                                                                                                                                                                                                                                                                                                                                                                                                                                                                                                                                                                                                                                                                                                                                                                                                                                                                                                                                                                                                                                                                                                                                                                                                                                                                                                                                                                                                                                                                                                               | Rear  | 1.85 x 19<br>2.15 x 19 | • •  | 56-3116CAR<br>56-3117CAR | • • • • • | : | 56-4116CAR<br>56-4117CAR | • 0 | :     |
| 1) Without OE Odometer                                                                                                                                                                                                                                                                                                                                                                                                                                                                                                                                                                                                                                                                                                                                                                                                                                                                                                                                                                                                                                                                                                                                                                                                                                                                                                                                                                                                                                                                                                                                                                                                                                                                                                                                                                                                                                                                                                                                                                                                                                                                                                         |       |                        |      |                          |           |   | =                        |     |       |
|                                                                                                                                                                                                                                                                                                                                                                                                                                                                                                                                                                                                                                                                                                                                                                                                                                                                                                                                                                                                                                                                                                                                                                                                                                                                                                                                                                                                                                                                                                                                                                                                                                                                                                                                                                                                                                                                                                                                                                                                                                                                                                                                |       |                        |      |                          |           |   |                          |     |       |
| KX125/250 (06-08),<br>KX250F/450F (06-18),<br>KLX450 (08-12),                                                                                                                                                                                                                                                                                                                                                                                                                                                                                                                                                                                                                                                                                                                                                                                                                                                                                                                                                                                                                                                                                                                                                                                                                                                                                                                                                                                                                                                                                                                                                                                                                                                                                                                                                                                                                                                                                                                                                                                                                                                                  | Front | 1.60 x 21              | •    | 56-3175CAR               | • • • • • | • | 56-4175CAR               | • • | •     |
| KX125/250 (03-08),                                                                                                                                                                                                                                                                                                                                                                                                                                                                                                                                                                                                                                                                                                                                                                                                                                                                                                                                                                                                                                                                                                                                                                                                                                                                                                                                                                                                                                                                                                                                                                                                                                                                                                                                                                                                                                                                                                                                                                                                                                                                                                             | Rear  | 1.85 x 19              |      | 56-3167CAR               |           | • | 56-4167CAR               | • • | •     |
| KX250F (04-18), KX450F (06-18),                                                                                                                                                                                                                                                                                                                                                                                                                                                                                                                                                                                                                                                                                                                                                                                                                                                                                                                                                                                                                                                                                                                                                                                                                                                                                                                                                                                                                                                                                                                                                                                                                                                                                                                                                                                                                                                                                                                                                                                                                                                                                                |       | 2.15 x 19<br>2.15 x 18 |      | 56-3168CAR<br>56-3004CAR | • • • • • | : | 56-4168CAR<br>56-4004CAR | • • | •     |
| KLX450 (08-12),                                                                                                                                                                                                                                                                                                                                                                                                                                                                                                                                                                                                                                                                                                                                                                                                                                                                                                                                                                                                                                                                                                                                                                                                                                                                                                                                                                                                                                                                                                                                                                                                                                                                                                                                                                                                                                                                                                                                                                                                                                                                                                                |       | 2.13 X 10              | - X. | 30-3004CAN               | 85020     |   | 30-4004CAN               | • • | 5-187 |
| KTM & HUSQVARNA                                                                                                                                                                                                                                                                                                                                                                                                                                                                                                                                                                                                                                                                                                                                                                                                                                                                                                                                                                                                                                                                                                                                                                                                                                                                                                                                                                                                                                                                                                                                                                                                                                                                                                                                                                                                                                                                                                                                                                                                                                                                                                                |       |                        |      |                          |           |   |                          |     |       |
| KTM All SX/ SX-F/ XC/ XC-F (15-18),<br>All EXC/ EXC-F/ XC-W/ XCF-W (16-18)<br>Husky All FC/ TC (15-18), All FE/ TE (16-18),<br>FX/ TX (17-18)                                                                                                                                                                                                                                                                                                                                                                                                                                                                                                                                                                                                                                                                                                                                                                                                                                                                                                                                                                                                                                                                                                                                                                                                                                                                                                                                                                                                                                                                                                                                                                                                                                                                                                                                                                                                                                                                                                                                                                                  | Front | 1.60 x 21              | • •  | 56-3132CAR               | • • • •   | • | 56-4132CAR               | • • | •     |
| KTM ALL 125 - 525 (03-14),<br>KTM ALL EXC/ EXC-F/ XC-W/ XCF-W (2015),<br>HUSKY ALL FC/TC (2014),<br>HUSKY ALL FE/TE (14-15)                                                                                                                                                                                                                                                                                                                                                                                                                                                                                                                                                                                                                                                                                                                                                                                                                                                                                                                                                                                                                                                                                                                                                                                                                                                                                                                                                                                                                                                                                                                                                                                                                                                                                                                                                                                                                                                                                                                                                                                                    | Front | 1.60 x 21              | • •  | 56-3131CAR               | • • • •   | ٠ | 56-4131CAR               | • • | ٠     |
| KTM All SX/ SX-F/ XC/ XC-F (13-18)                                                                                                                                                                                                                                                                                                                                                                                                                                                                                                                                                                                                                                                                                                                                                                                                                                                                                                                                                                                                                                                                                                                                                                                                                                                                                                                                                                                                                                                                                                                                                                                                                                                                                                                                                                                                                                                                                                                                                                                                                                                                                             | Rear  | 1.85 x 19              |      | 56-3068CAR               |           | • | 56-4068CAR               | • • | •     |
| Husky FC250/450 (15-18),                                                                                                                                                                                                                                                                                                                                                                                                                                                                                                                                                                                                                                                                                                                                                                                                                                                                                                                                                                                                                                                                                                                                                                                                                                                                                                                                                                                                                                                                                                                                                                                                                                                                                                                                                                                                                                                                                                                                                                                                                                                                                                       |       | 2.15 x 19              | • •  | 56-3067CAR               | • • • • • | • | 56-4067CAR               | • • | •     |
| FC350/ TC125 (16-18), TC250 (17-18),<br>TX300 (17-18), FX350/450 (17-18)                                                                                                                                                                                                                                                                                                                                                                                                                                                                                                                                                                                                                                                                                                                                                                                                                                                                                                                                                                                                                                                                                                                                                                                                                                                                                                                                                                                                                                                                                                                                                                                                                                                                                                                                                                                                                                                                                                                                                                                                                                                       |       | 2.15 x 18              |      | 56-3066CAR               | • • • • • | * | 56-4066CAR               | • • |       |
| KTM ALL 125 - 525 (91-12),                                                                                                                                                                                                                                                                                                                                                                                                                                                                                                                                                                                                                                                                                                                                                                                                                                                                                                                                                                                                                                                                                                                                                                                                                                                                                                                                                                                                                                                                                                                                                                                                                                                                                                                                                                                                                                                                                                                                                                                                                                                                                                     | Rear  | 1.85 x 19              | • •  | 56-3062CAR               |           | • | 56-4062CAR               | • 0 | •     |
| All EXC/ EXC-F/ XC-W/ XCF-W (13-18)                                                                                                                                                                                                                                                                                                                                                                                                                                                                                                                                                                                                                                                                                                                                                                                                                                                                                                                                                                                                                                                                                                                                                                                                                                                                                                                                                                                                                                                                                                                                                                                                                                                                                                                                                                                                                                                                                                                                                                                                                                                                                            |       | 2.15 x 19              |      | 56-3063CAR               |           | • | 56-4063CAR               | • 0 | •     |
| HUSKY All FE/ TE (14-18), FC350 (14-15),<br>TC125 (14-15), TC250 (14-16), TX125 (17-18)                                                                                                                                                                                                                                                                                                                                                                                                                                                                                                                                                                                                                                                                                                                                                                                                                                                                                                                                                                                                                                                                                                                                                                                                                                                                                                                                                                                                                                                                                                                                                                                                                                                                                                                                                                                                                                                                                                                                                                                                                                        |       | 2.15 x 18              | • •  | 56-3061CAR               | • • • • • | • | 56-4061CAR               | • 0 | •     |
| SUZUKI                                                                                                                                                                                                                                                                                                                                                                                                                                                                                                                                                                                                                                                                                                                                                                                                                                                                                                                                                                                                                                                                                                                                                                                                                                                                                                                                                                                                                                                                                                                                                                                                                                                                                                                                                                                                                                                                                                                                                                                                                                                                                                                         |       |                        |      |                          |           |   |                          |     |       |
| CR125/250 (02-07),<br>CRF250R/X (04-18),<br>CRF450R/X (02-18)                                                                                                                                                                                                                                                                                                                                                                                                                                                                                                                                                                                                                                                                                                                                                                                                                                                                                                                                                                                                                                                                                                                                                                                                                                                                                                                                                                                                                                                                                                                                                                                                                                                                                                                                                                                                                                                                                                                                                                                                                                                                  | Front | 1.60 x 21              | •    | 56-3000CAR               | • • • • • | ٠ | 56-4000CAR               | • • | •     |