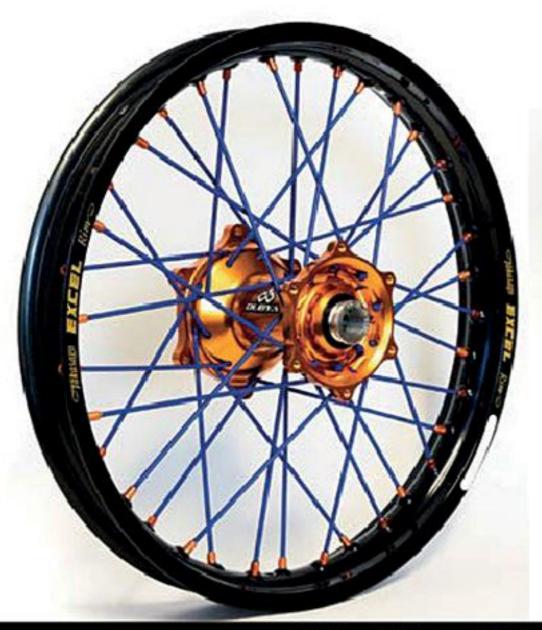

customers' needs.

All Dubya wheelsets begin with a Talon or Kite hub, which are then laced to your choice of D.I.D or Excel rims using ultra-strong Bulldog or Kite spokes by our skilled staff. Our wheelsets have been tested by top athletes in everything from Supercross to Supermoto, and have proven time and again that they are the best in the business.

covered.

The original Billet Series Talon hubs offer the strongest construction and longest warranty on the market. Talon hubs have a 36 hole construction offering superior hub strength to other brands in 32 hole. All Talon hubs feature a "3 cross" lace pattern which offers superior strength.