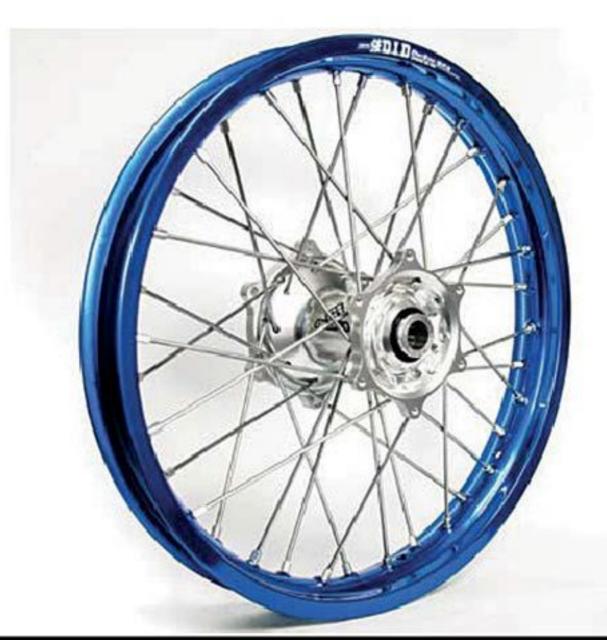

- >> Aluminum Spacers
- >> Rotor bolts and sprocket bolts included >> Ultra-strong Billet Hub with 5-year Warranty
- >> The Choice of: Beta USA, AmPro Yamaha,
- Precision Concepts Racing and more.

| RM-Z250 (07-18), RM-Z450 (05-18)                                                                                                                                                                                                                                                                                                                                                                                                                                                                                                                                                                                                                                                                                                                                                                                                                                                                                                                                                                                                                                                                                                                                                                                                                                                                                                                                                                                                                                                                                                                                                                                                                                                                                                                                                                                                                                                                                                                                                                                                                                                                                               | Front | 1.60 x 21              |      | 56-3169CAR               |           | • | 56-4169CAR               | • = | •     |
|--------------------------------------------------------------------------------------------------------------------------------------------------------------------------------------------------------------------------------------------------------------------------------------------------------------------------------------------------------------------------------------------------------------------------------------------------------------------------------------------------------------------------------------------------------------------------------------------------------------------------------------------------------------------------------------------------------------------------------------------------------------------------------------------------------------------------------------------------------------------------------------------------------------------------------------------------------------------------------------------------------------------------------------------------------------------------------------------------------------------------------------------------------------------------------------------------------------------------------------------------------------------------------------------------------------------------------------------------------------------------------------------------------------------------------------------------------------------------------------------------------------------------------------------------------------------------------------------------------------------------------------------------------------------------------------------------------------------------------------------------------------------------------------------------------------------------------------------------------------------------------------------------------------------------------------------------------------------------------------------------------------------------------------------------------------------------------------------------------------------------------|-------|------------------------|------|--------------------------|-----------|---|--------------------------|-----|-------|
| RM-Z250 (07-18), RM-Z450 (05-18)                                                                                                                                                                                                                                                                                                                                                                                                                                                                                                                                                                                                                                                                                                                                                                                                                                                                                                                                                                                                                                                                                                                                                                                                                                                                                                                                                                                                                                                                                                                                                                                                                                                                                                                                                                                                                                                                                                                                                                                                                                                                                               | Rear  | 1.85 x 19              |      | 56-3173CAR               |           |   | 56-4173CAR               | • • |       |
| The second of th |       | 2.15 x 19              | • •  | 56-3170CAR               | • 0 0 0 0 | • | 56-4170CAR               | • • | •     |
| YAMAHA                                                                                                                                                                                                                                                                                                                                                                                                                                                                                                                                                                                                                                                                                                                                                                                                                                                                                                                                                                                                                                                                                                                                                                                                                                                                                                                                                                                                                                                                                                                                                                                                                                                                                                                                                                                                                                                                                                                                                                                                                                                                                                                         |       |                        |      |                          |           |   |                          |     |       |
| YZ250F/450F (14-18),<br>YZ250FX (15-18), YZ450FX (16-18)                                                                                                                                                                                                                                                                                                                                                                                                                                                                                                                                                                                                                                                                                                                                                                                                                                                                                                                                                                                                                                                                                                                                                                                                                                                                                                                                                                                                                                                                                                                                                                                                                                                                                                                                                                                                                                                                                                                                                                                                                                                                       | Front | 1.60 x 21              | • •  | 56-3104CAR               |           | ٠ | 56-4104CAR               | • 0 | •     |
| YZ125/250 (98-18),<br>YZ250F/450F (02-13), YZ250X (16-18)                                                                                                                                                                                                                                                                                                                                                                                                                                                                                                                                                                                                                                                                                                                                                                                                                                                                                                                                                                                                                                                                                                                                                                                                                                                                                                                                                                                                                                                                                                                                                                                                                                                                                                                                                                                                                                                                                                                                                                                                                                                                      | Front | 1.60 x 21              | ••   | 56-3101CAR               | • • • •   | • | 56-4101CAR               | • • | •     |
| YZ250F/450F (09-18)                                                                                                                                                                                                                                                                                                                                                                                                                                                                                                                                                                                                                                                                                                                                                                                                                                                                                                                                                                                                                                                                                                                                                                                                                                                                                                                                                                                                                                                                                                                                                                                                                                                                                                                                                                                                                                                                                                                                                                                                                                                                                                            | Rear  | 1.85 x 19<br>2.15 x 19 | • •  | 56-3121CAR<br>56-3119CAR | • • • • • | : | 56-4121CAR<br>56-4119CAR | • 0 | •     |
| YZ125/250 (02-18), YZ250F/450F (02-08),<br>YZ250FX (15-18), YZ250X/450FX (16-18)                                                                                                                                                                                                                                                                                                                                                                                                                                                                                                                                                                                                                                                                                                                                                                                                                                                                                                                                                                                                                                                                                                                                                                                                                                                                                                                                                                                                                                                                                                                                                                                                                                                                                                                                                                                                                                                                                                                                                                                                                                               | Rear  | 1.85 x 19<br>2.15 x 19 | • •  | 56-3116CAR<br>56-3117CAR | • • • • • | : | 56-4116CAR<br>56-4117CAR | • 0 | :     |
| 1) Without OE Odometer                                                                                                                                                                                                                                                                                                                                                                                                                                                                                                                                                                                                                                                                                                                                                                                                                                                                                                                                                                                                                                                                                                                                                                                                                                                                                                                                                                                                                                                                                                                                                                                                                                                                                                                                                                                                                                                                                                                                                                                                                                                                                                         |       |                        |      |                          |           |   | =                        |     |       |
|                                                                                                                                                                                                                                                                                                                                                                                                                                                                                                                                                                                                                                                                                                                                                                                                                                                                                                                                                                                                                                                                                                                                                                                                                                                                                                                                                                                                                                                                                                                                                                                                                                                                                                                                                                                                                                                                                                                                                                                                                                                                                                                                |       |                        |      |                          |           |   |                          |     |       |
| KX125/250 (06-08),<br>KX250F/450F (06-18),<br>KLX450 (08-12),                                                                                                                                                                                                                                                                                                                                                                                                                                                                                                                                                                                                                                                                                                                                                                                                                                                                                                                                                                                                                                                                                                                                                                                                                                                                                                                                                                                                                                                                                                                                                                                                                                                                                                                                                                                                                                                                                                                                                                                                                                                                  | Front | 1.60 x 21              | •    | 56-3175CAR               | • • • • • | • | 56-4175CAR               | • • | •     |
| KX125/250 (03-08),                                                                                                                                                                                                                                                                                                                                                                                                                                                                                                                                                                                                                                                                                                                                                                                                                                                                                                                                                                                                                                                                                                                                                                                                                                                                                                                                                                                                                                                                                                                                                                                                                                                                                                                                                                                                                                                                                                                                                                                                                                                                                                             | Rear  | 1.85 x 19              |      | 56-3167CAR               |           | • | 56-4167CAR               | • • | •     |
| KX250F (04-18), KX450F (06-18),                                                                                                                                                                                                                                                                                                                                                                                                                                                                                                                                                                                                                                                                                                                                                                                                                                                                                                                                                                                                                                                                                                                                                                                                                                                                                                                                                                                                                                                                                                                                                                                                                                                                                                                                                                                                                                                                                                                                                                                                                                                                                                |       | 2.15 x 19<br>2.15 x 18 |      | 56-3168CAR<br>56-3004CAR | • • • • • | : | 56-4168CAR<br>56-4004CAR | • • | •     |
| KLX450 (08-12),                                                                                                                                                                                                                                                                                                                                                                                                                                                                                                                                                                                                                                                                                                                                                                                                                                                                                                                                                                                                                                                                                                                                                                                                                                                                                                                                                                                                                                                                                                                                                                                                                                                                                                                                                                                                                                                                                                                                                                                                                                                                                                                |       | 2.13 X 10              | - X. | 30-3004CAN               | 85020     |   | 30-4004CAN               | • • | 5-187 |
| KTM & HUSQVARNA                                                                                                                                                                                                                                                                                                                                                                                                                                                                                                                                                                                                                                                                                                                                                                                                                                                                                                                                                                                                                                                                                                                                                                                                                                                                                                                                                                                                                                                                                                                                                                                                                                                                                                                                                                                                                                                                                                                                                                                                                                                                                                                |       |                        |      |                          |           |   |                          |     |       |
| KTM All SX/ SX-F/ XC/ XC-F (15-18),<br>All EXC/ EXC-F/ XC-W/ XCF-W (16-18)<br>Husky All FC/ TC (15-18), All FE/ TE (16-18),<br>FX/ TX (17-18)                                                                                                                                                                                                                                                                                                                                                                                                                                                                                                                                                                                                                                                                                                                                                                                                                                                                                                                                                                                                                                                                                                                                                                                                                                                                                                                                                                                                                                                                                                                                                                                                                                                                                                                                                                                                                                                                                                                                                                                  | Front | 1.60 x 21              | • •  | 56-3132CAR               | • • • •   | • | 56-4132CAR               | • • | •     |
| KTM ALL 125 - 525 (03-14),<br>KTM ALL EXC/ EXC-F/ XC-W/ XCF-W (2015),<br>HUSKY ALL FC/TC (2014),<br>HUSKY ALL FE/TE (14-15)                                                                                                                                                                                                                                                                                                                                                                                                                                                                                                                                                                                                                                                                                                                                                                                                                                                                                                                                                                                                                                                                                                                                                                                                                                                                                                                                                                                                                                                                                                                                                                                                                                                                                                                                                                                                                                                                                                                                                                                                    | Front | 1.60 x 21              | • •  | 56-3131CAR               | • • • •   | ٠ | 56-4131CAR               | • • | ٠     |
| KTM All SX/ SX-F/ XC/ XC-F (13-18)                                                                                                                                                                                                                                                                                                                                                                                                                                                                                                                                                                                                                                                                                                                                                                                                                                                                                                                                                                                                                                                                                                                                                                                                                                                                                                                                                                                                                                                                                                                                                                                                                                                                                                                                                                                                                                                                                                                                                                                                                                                                                             | Rear  | 1.85 x 19              |      | 56-3068CAR               |           | • | 56-4068CAR               | • • | •     |
| Husky FC250/450 (15-18),                                                                                                                                                                                                                                                                                                                                                                                                                                                                                                                                                                                                                                                                                                                                                                                                                                                                                                                                                                                                                                                                                                                                                                                                                                                                                                                                                                                                                                                                                                                                                                                                                                                                                                                                                                                                                                                                                                                                                                                                                                                                                                       |       | 2.15 x 19              | • •  | 56-3067CAR               | • • • • • | • | 56-4067CAR               | • • | •     |
| FC350/ TC125 (16-18), TC250 (17-18),<br>TX300 (17-18), FX350/450 (17-18)                                                                                                                                                                                                                                                                                                                                                                                                                                                                                                                                                                                                                                                                                                                                                                                                                                                                                                                                                                                                                                                                                                                                                                                                                                                                                                                                                                                                                                                                                                                                                                                                                                                                                                                                                                                                                                                                                                                                                                                                                                                       |       | 2.15 x 18              |      | 56-3066CAR               | • • • • • | * | 56-4066CAR               | • • |       |
| KTM ALL 125 - 525 (91-12),                                                                                                                                                                                                                                                                                                                                                                                                                                                                                                                                                                                                                                                                                                                                                                                                                                                                                                                                                                                                                                                                                                                                                                                                                                                                                                                                                                                                                                                                                                                                                                                                                                                                                                                                                                                                                                                                                                                                                                                                                                                                                                     | Rear  | 1.85 x 19              | • •  | 56-3062CAR               |           | • | 56-4062CAR               | • 0 | •     |
| All EXC/ EXC-F/ XC-W/ XCF-W (13-18)                                                                                                                                                                                                                                                                                                                                                                                                                                                                                                                                                                                                                                                                                                                                                                                                                                                                                                                                                                                                                                                                                                                                                                                                                                                                                                                                                                                                                                                                                                                                                                                                                                                                                                                                                                                                                                                                                                                                                                                                                                                                                            |       | 2.15 x 19              |      | 56-3063CAR               |           | • | 56-4063CAR               | • 0 | •     |
| HUSKY All FE/ TE (14-18), FC350 (14-15),<br>TC125 (14-15), TC250 (14-16), TX125 (17-18)                                                                                                                                                                                                                                                                                                                                                                                                                                                                                                                                                                                                                                                                                                                                                                                                                                                                                                                                                                                                                                                                                                                                                                                                                                                                                                                                                                                                                                                                                                                                                                                                                                                                                                                                                                                                                                                                                                                                                                                                                                        |       | 2.15 x 18              | • •  | 56-3061CAR               | • • • • • | • | 56-4061CAR               | • 0 | •     |
| SUZUKI                                                                                                                                                                                                                                                                                                                                                                                                                                                                                                                                                                                                                                                                                                                                                                                                                                                                                                                                                                                                                                                                                                                                                                                                                                                                                                                                                                                                                                                                                                                                                                                                                                                                                                                                                                                                                                                                                                                                                                                                                                                                                                                         |       |                        |      |                          |           |   |                          |     |       |
| CR125/250 (02-07),<br>CRF250R/X (04-18),<br>CRF450R/X (02-18)                                                                                                                                                                                                                                                                                                                                                                                                                                                                                                                                                                                                                                                                                                                                                                                                                                                                                                                                                                                                                                                                                                                                                                                                                                                                                                                                                                                                                                                                                                                                                                                                                                                                                                                                                                                                                                                                                                                                                                                                                                                                  | Front | 1.60 x 21              | •    | 56-3000CAR               | • • • • • | ٠ | 56-4000CAR               | • • | •     |