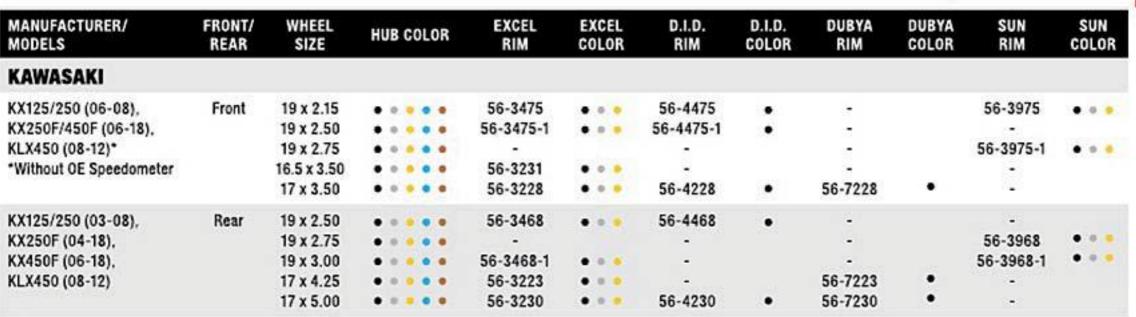

| YAMAHA                                                                              |                |                                     |                                     |                 |
|-------------------------------------------------------------------------------------|----------------|-------------------------------------|-------------------------------------|-----------------|
| YZ250F/450F (14-18),<br>YZ250FX (15-18), YZ450FX (16-18)                            | Front          | 1.60 x 21                           | 56-6104DB                           | •               |
| YZ125/250 (98-18),<br>YZ250F/450F (02-13), YZ250X (16-18)                           | Front          | 1.60 x 21                           | 56-6101DB                           | •               |
| YZ250F/450F (09-18)                                                                 | Rear           | 1.85 x 19<br>2.15 x 19<br>2.15 x 18 | 56-6121DB<br>56-6119DB<br>56-6120DB | •               |
| YZ125/250 (01-18),<br>YZ250F/450F (02-08),<br>YZ250FX (15-18), YZ250X/450FX (16-18) | Rear           | 1.85 x 19<br>2.15 x 19<br>2.15 x 18 | 56-6116DB<br>56-6117DB<br>56-6115DB | •               |
| 1) Without OE Odometer                                                              | BILLET         | HUB // RIM                          | // // _/\                           |                 |
|                                                                                     | IAL            | ON TA                               | //  - \                             | /U WHEELS       |
|                                                                                     | IAL            | ON TA                               | //  - \                             | JAR<br>VARRANTY |
| MODELS                                                                              | FRONT/<br>REAR | WHEEL SIZE                          | LON // E                            |                 |

Front

Rear

Front

1.60 x 21

1.85 x 19

2.15 x 19

2.15 x 18

1.60 x 21

56-6175DB

56-6167DB

56-6168DB

56-6004DB

56-61320B

HONDA

KX125/250 (06-08),

KX125/250 (03-08),

KLX450 (08-12)

KX250F/450F (04-18),

KTM & HUSQVARNA

Husky All FC/ TC (15-18),

KTM All SX/ SX-F/ XC/ XC-F (15-18),

All FE/ TE (16-18), FX/ TX (17-18)

All EXC/ EXC-F/ XC-W/ XCF-W (16-18)

KX250F/450F (06-18)