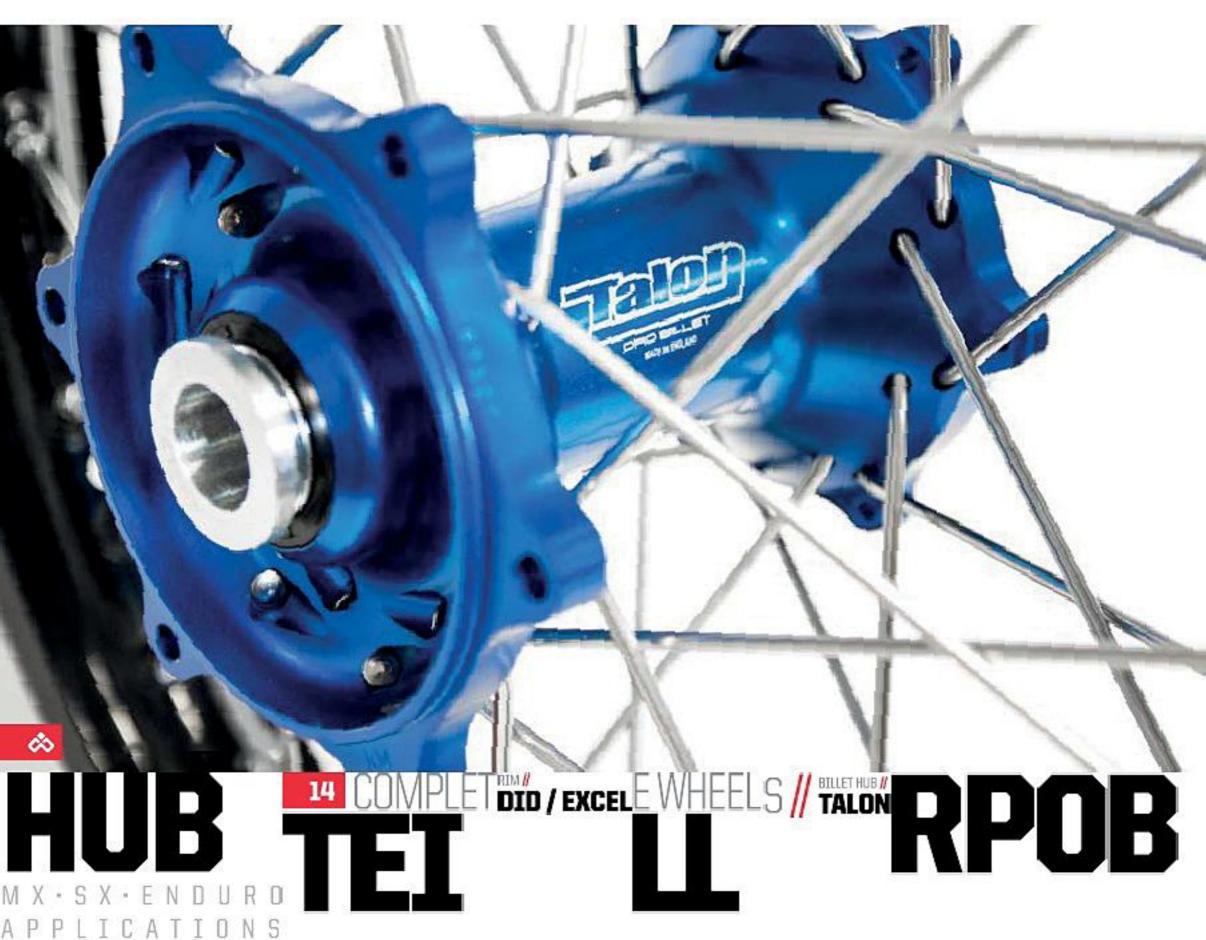

covered.

The original Billet Series Talon hubs offer the strongest construction and longest warranty on the market. Talon hubs have a 36 hole construction offering superior hub strength to other brands in 32 hole. All Talon hubs feature a "3 cross" lace pattern which offers superior strength.

- >> Aluminum Spacers
- >> Rotor bolts and sprocket bolts included >> Ultra-strong Billet Hub with 5-year Warranty
- >> The Choice of: Beta USA, AmPro Yamaha,
- Precision Concepts Racing and more.

| RM-Z250 (07-18), RM-Z450 (05-18)                                                                                                                                                                                                                                                                                                                                                                                                                                                                                                                                                                                                                                                                                                                                                                                                                                                                                                                                                                                                                                                                                                                                                                                                                                                                                                                                                                                                                                                                                                                                                                                                                                                                                                                                                                                                                                                                                                                                                                                                                                                                                               | Front | 1.60 x 21              |      | 56-3169CAR               |           | • | 56-4169CAR               | • = | •     |
|--------------------------------------------------------------------------------------------------------------------------------------------------------------------------------------------------------------------------------------------------------------------------------------------------------------------------------------------------------------------------------------------------------------------------------------------------------------------------------------------------------------------------------------------------------------------------------------------------------------------------------------------------------------------------------------------------------------------------------------------------------------------------------------------------------------------------------------------------------------------------------------------------------------------------------------------------------------------------------------------------------------------------------------------------------------------------------------------------------------------------------------------------------------------------------------------------------------------------------------------------------------------------------------------------------------------------------------------------------------------------------------------------------------------------------------------------------------------------------------------------------------------------------------------------------------------------------------------------------------------------------------------------------------------------------------------------------------------------------------------------------------------------------------------------------------------------------------------------------------------------------------------------------------------------------------------------------------------------------------------------------------------------------------------------------------------------------------------------------------------------------|-------|------------------------|------|--------------------------|-----------|---|--------------------------|-----|-------|
| RM-Z250 (07-18), RM-Z450 (05-18)                                                                                                                                                                                                                                                                                                                                                                                                                                                                                                                                                                                                                                                                                                                                                                                                                                                                                                                                                                                                                                                                                                                                                                                                                                                                                                                                                                                                                                                                                                                                                                                                                                                                                                                                                                                                                                                                                                                                                                                                                                                                                               | Rear  | 1.85 x 19              |      | 56-3173CAR               |           |   | 56-4173CAR               | • • |       |
| The second of th |       | 2.15 x 19              | • •  | 56-3170CAR               | • 0 0 0 0 | • | 56-4170CAR               | • • | •     |
| YAMAHA                                                                                                                                                                                                                                                                                                                                                                                                                                                                                                                                                                                                                                                                                                                                                                                                                                                                                                                                                                                                                                                                                                                                                                                                                                                                                                                                                                                                                                                                                                                                                                                                                                                                                                                                                                                                                                                                                                                                                                                                                                                                                                                         |       |                        |      |                          |           |   |                          |     |       |
| YZ250F/450F (14-18),<br>YZ250FX (15-18), YZ450FX (16-18)                                                                                                                                                                                                                                                                                                                                                                                                                                                                                                                                                                                                                                                                                                                                                                                                                                                                                                                                                                                                                                                                                                                                                                                                                                                                                                                                                                                                                                                                                                                                                                                                                                                                                                                                                                                                                                                                                                                                                                                                                                                                       | Front | 1.60 x 21              | • •  | 56-3104CAR               |           | ٠ | 56-4104CAR               | • 0 | •     |
| YZ125/250 (98-18),<br>YZ250F/450F (02-13), YZ250X (16-18)                                                                                                                                                                                                                                                                                                                                                                                                                                                                                                                                                                                                                                                                                                                                                                                                                                                                                                                                                                                                                                                                                                                                                                                                                                                                                                                                                                                                                                                                                                                                                                                                                                                                                                                                                                                                                                                                                                                                                                                                                                                                      | Front | 1.60 x 21              | ••   | 56-3101CAR               | • • • •   | • | 56-4101CAR               | • • | •     |
| YZ250F/450F (09-18)                                                                                                                                                                                                                                                                                                                                                                                                                                                                                                                                                                                                                                                                                                                                                                                                                                                                                                                                                                                                                                                                                                                                                                                                                                                                                                                                                                                                                                                                                                                                                                                                                                                                                                                                                                                                                                                                                                                                                                                                                                                                                                            | Rear  | 1.85 x 19<br>2.15 x 19 | • •  | 56-3121CAR<br>56-3119CAR | • • • • • | : | 56-4121CAR<br>56-4119CAR | • 0 | •     |
| YZ125/250 (02-18), YZ250F/450F (02-08),<br>YZ250FX (15-18), YZ250X/450FX (16-18)                                                                                                                                                                                                                                                                                                                                                                                                                                                                                                                                                                                                                                                                                                                                                                                                                                                                                                                                                                                                                                                                                                                                                                                                                                                                                                                                                                                                                                                                                                                                                                                                                                                                                                                                                                                                                                                                                                                                                                                                                                               | Rear  | 1.85 x 19<br>2.15 x 19 | • •  | 56-3116CAR<br>56-3117CAR | • • • • • | : | 56-4116CAR<br>56-4117CAR | • 0 | :     |
| 1) Without OE Odometer                                                                                                                                                                                                                                                                                                                                                                                                                                                                                                                                                                                                                                                                                                                                                                                                                                                                                                                                                                                                                                                                                                                                                                                                                                                                                                                                                                                                                                                                                                                                                                                                                                                                                                                                                                                                                                                                                                                                                                                                                                                                                                         |       |                        |      |                          |           |   | =                        |     |       |
|                                                                                                                                                                                                                                                                                                                                                                                                                                                                                                                                                                                                                                                                                                                                                                                                                                                                                                                                                                                                                                                                                                                                                                                                                                                                                                                                                                                                                                                                                                                                                                                                                                                                                                                                                                                                                                                                                                                                                                                                                                                                                                                                |       |                        |      |                          |           |   |                          |     |       |
| KX125/250 (06-08),<br>KX250F/450F (06-18),<br>KLX450 (08-12),                                                                                                                                                                                                                                                                                                                                                                                                                                                                                                                                                                                                                                                                                                                                                                                                                                                                                                                                                                                                                                                                                                                                                                                                                                                                                                                                                                                                                                                                                                                                                                                                                                                                                                                                                                                                                                                                                                                                                                                                                                                                  | Front | 1.60 x 21              | •    | 56-3175CAR               | • • • • • | • | 56-4175CAR               | • • | •     |
| KX125/250 (03-08),                                                                                                                                                                                                                                                                                                                                                                                                                                                                                                                                                                                                                                                                                                                                                                                                                                                                                                                                                                                                                                                                                                                                                                                                                                                                                                                                                                                                                                                                                                                                                                                                                                                                                                                                                                                                                                                                                                                                                                                                                                                                                                             | Rear  | 1.85 x 19              |      | 56-3167CAR               |           | • | 56-4167CAR               | • • | •     |
| KX250F (04-18), KX450F (06-18),                                                                                                                                                                                                                                                                                                                                                                                                                                                                                                                                                                                                                                                                                                                                                                                                                                                                                                                                                                                                                                                                                                                                                                                                                                                                                                                                                                                                                                                                                                                                                                                                                                                                                                                                                                                                                                                                                                                                                                                                                                                                                                |       | 2.15 x 19<br>2.15 x 18 |      | 56-3168CAR<br>56-3004CAR | • • • • • | : | 56-4168CAR<br>56-4004CAR | • • | •     |
| KLX450 (08-12),                                                                                                                                                                                                                                                                                                                                                                                                                                                                                                                                                                                                                                                                                                                                                                                                                                                                                                                                                                                                                                                                                                                                                                                                                                                                                                                                                                                                                                                                                                                                                                                                                                                                                                                                                                                                                                                                                                                                                                                                                                                                                                                |       | 2.13 X 10              | - X. | 30-3004CAN               | 85020     |   | 30-4004CAN               | • • | 5-187 |
| KTM & HUSQVARNA                                                                                                                                                                                                                                                                                                                                                                                                                                                                                                                                                                                                                                                                                                                                                                                                                                                                                                                                                                                                                                                                                                                                                                                                                                                                                                                                                                                                                                                                                                                                                                                                                                                                                                                                                                                                                                                                                                                                                                                                                                                                                                                |       |                        |      |                          |           |   |                          |     |       |
| KTM All SX/ SX-F/ XC/ XC-F (15-18),<br>All EXC/ EXC-F/ XC-W/ XCF-W (16-18)<br>Husky All FC/ TC (15-18), All FE/ TE (16-18),<br>FX/ TX (17-18)                                                                                                                                                                                                                                                                                                                                                                                                                                                                                                                                                                                                                                                                                                                                                                                                                                                                                                                                                                                                                                                                                                                                                                                                                                                                                                                                                                                                                                                                                                                                                                                                                                                                                                                                                                                                                                                                                                                                                                                  | Front | 1.60 x 21              | • •  | 56-3132CAR               | • • • •   | • | 56-4132CAR               | • • | •     |
| KTM ALL 125 - 525 (03-14),<br>KTM ALL EXC/ EXC-F/ XC-W/ XCF-W (2015),<br>HUSKY ALL FC/TC (2014),<br>HUSKY ALL FE/TE (14-15)                                                                                                                                                                                                                                                                                                                                                                                                                                                                                                                                                                                                                                                                                                                                                                                                                                                                                                                                                                                                                                                                                                                                                                                                                                                                                                                                                                                                                                                                                                                                                                                                                                                                                                                                                                                                                                                                                                                                                                                                    | Front | 1.60 x 21              | • •  | 56-3131CAR               | • • • •   | ٠ | 56-4131CAR               | • • | ٠     |
| KTM All SX/ SX-F/ XC/ XC-F (13-18)                                                                                                                                                                                                                                                                                                                                                                                                                                                                                                                                                                                                                                                                                                                                                                                                                                                                                                                                                                                                                                                                                                                                                                                                                                                                                                                                                                                                                                                                                                                                                                                                                                                                                                                                                                                                                                                                                                                                                                                                                                                                                             | Rear  | 1.85 x 19              |      | 56-3068CAR               |           | • | 56-4068CAR               | • • | •     |
| Husky FC250/450 (15-18),                                                                                                                                                                                                                                                                                                                                                                                                                                                                                                                                                                                                                                                                                                                                                                                                                                                                                                                                                                                                                                                                                                                                                                                                                                                                                                                                                                                                                                                                                                                                                                                                                                                                                                                                                                                                                                                                                                                                                                                                                                                                                                       |       | 2.15 x 19              | • •  | 56-3067CAR               | • • • • • | • | 56-4067CAR               | • • | •     |
| FC350/ TC125 (16-18), TC250 (17-18),<br>TX300 (17-18), FX350/450 (17-18)                                                                                                                                                                                                                                                                                                                                                                                                                                                                                                                                                                                                                                                                                                                                                                                                                                                                                                                                                                                                                                                                                                                                                                                                                                                                                                                                                                                                                                                                                                                                                                                                                                                                                                                                                                                                                                                                                                                                                                                                                                                       |       | 2.15 x 18              |      | 56-3066CAR               | • • • • • | * | 56-4066CAR               | • • |       |
| KTM ALL 125 - 525 (91-12),                                                                                                                                                                                                                                                                                                                                                                                                                                                                                                                                                                                                                                                                                                                                                                                                                                                                                                                                                                                                                                                                                                                                                                                                                                                                                                                                                                                                                                                                                                                                                                                                                                                                                                                                                                                                                                                                                                                                                                                                                                                                                                     | Rear  | 1.85 x 19              | • •  | 56-3062CAR               |           | • | 56-4062CAR               | • 0 | •     |
| All EXC/ EXC-F/ XC-W/ XCF-W (13-18)                                                                                                                                                                                                                                                                                                                                                                                                                                                                                                                                                                                                                                                                                                                                                                                                                                                                                                                                                                                                                                                                                                                                                                                                                                                                                                                                                                                                                                                                                                                                                                                                                                                                                                                                                                                                                                                                                                                                                                                                                                                                                            |       | 2.15 x 19              |      | 56-3063CAR               |           | • | 56-4063CAR               | • 0 | •     |
| HUSKY All FE/ TE (14-18), FC350 (14-15),<br>TC125 (14-15), TC250 (14-16), TX125 (17-18)                                                                                                                                                                                                                                                                                                                                                                                                                                                                                                                                                                                                                                                                                                                                                                                                                                                                                                                                                                                                                                                                                                                                                                                                                                                                                                                                                                                                                                                                                                                                                                                                                                                                                                                                                                                                                                                                                                                                                                                                                                        |       | 2.15 x 18              | • •  | 56-3061CAR               | • • • • • | • | 56-4061CAR               | • 0 | •     |
| SUZUKI                                                                                                                                                                                                                                                                                                                                                                                                                                                                                                                                                                                                                                                                                                                                                                                                                                                                                                                                                                                                                                                                                                                                                                                                                                                                                                                                                                                                                                                                                                                                                                                                                                                                                                                                                                                                                                                                                                                                                                                                                                                                                                                         |       |                        |      |                          |           |   |                          |     |       |
| CR125/250 (02-07),<br>CRF250R/X (04-18),<br>CRF450R/X (02-18)                                                                                                                                                                                                                                                                                                                                                                                                                                                                                                                                                                                                                                                                                                                                                                                                                                                                                                                                                                                                                                                                                                                                                                                                                                                                                                                                                                                                                                                                                                                                                                                                                                                                                                                                                                                                                                                                                                                                                                                                                                                                  | Front | 1.60 x 21              | •    | 56-3000CAR               | • • • • • | ٠ | 56-4000CAR               | • • | •     |