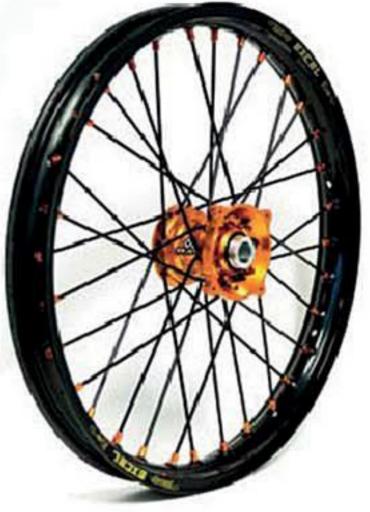

### KAWAŞAKI FEATURES //

- >> Talon Billet / Carbon Hub >> Rim Options / D.I.D. ST-X or Excel A60
- >> Stainless Steel Bulldog Spokes >> Billet Aluminum Spline or Square Nipples
- Customize your wheels with colored spokes and/or nipples. See pages 34-35 for options.