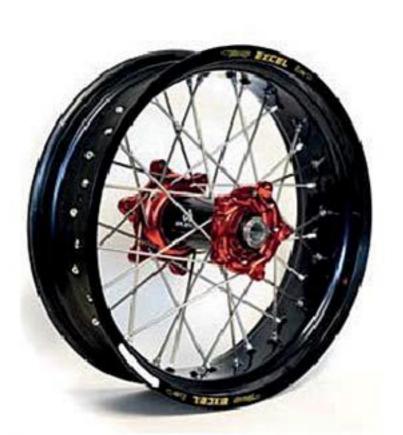

covered.

The original Billet Series Talon hubs offer the strongest construction and longest warranty on the market. Talon hubs have a 36 hole construction offering superior hub strength to other brands in 32 hole. All Talon hubs feature a "3 cross" lace pattern which offers superior strength.

### KAWAŞAKI FEATURES //

- >> Talon Billet / Carbon Hub >> Rim Options / D.I.D. ST-X or Excel A60
- >> Stainless Steel Bulldog Spokes >> Billet Aluminum Spline or Square Nipples
- Customize your wheels with colored spokes and/or nipples. See pages 34-35 for options.