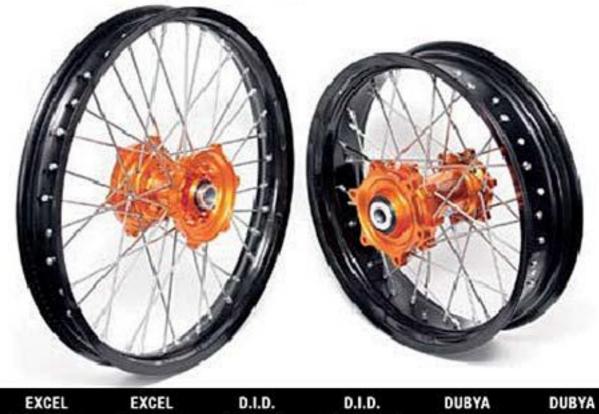

customers' needs.

All Dubya wheelsets begin with a Talon or Kite hub, which are then laced to your choice of D.I.D or Excel rims using ultra-strong Bulldog or Kite spokes by our skilled staff. Our wheelsets have been tested by top athletes in everything from Supercross to Supermoto, and have proven time and again that they are the best in the business.

### KAWAŞAKI FEATURES //

- >> Talon Billet / Carbon Hub >> Rim Options / D.I.D. ST-X or Excel A60
- >> Stainless Steel Bulldog Spokes >> Billet Aluminum Spline or Square Nipples
- Customize your wheels with colored spokes and/or nipples. See pages 34-35 for options.