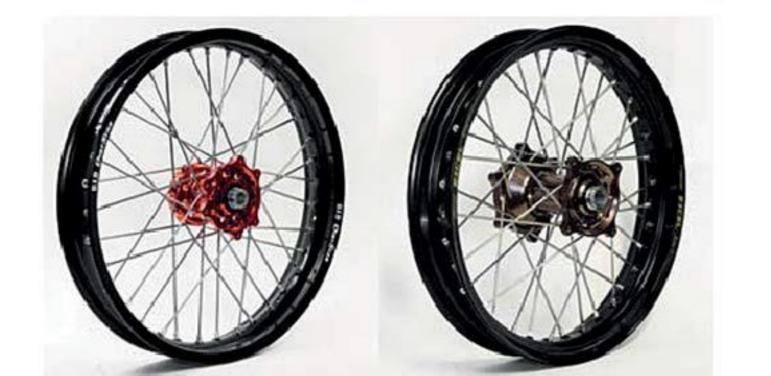

covered.

The original Billet Series Talon hubs offer the strongest construction and longest warranty on the market. Talon hubs have a 36 hole construction offering superior hub strength to other brands in 32 hole. All Talon hubs feature a "3 cross" lace pattern which offers superior strength.

### KAWAŞAKI FEATURES //

- >> Talon Billet / Carbon Hub >> Rim Options / D.I.D. ST-X or Excel A60
- >> Stainless Steel Bulldog Spokes >> Billet Aluminum Spline or Square Nipples
- Customize your wheels with colored spokes and/or nipples. See pages 34-35 for options.