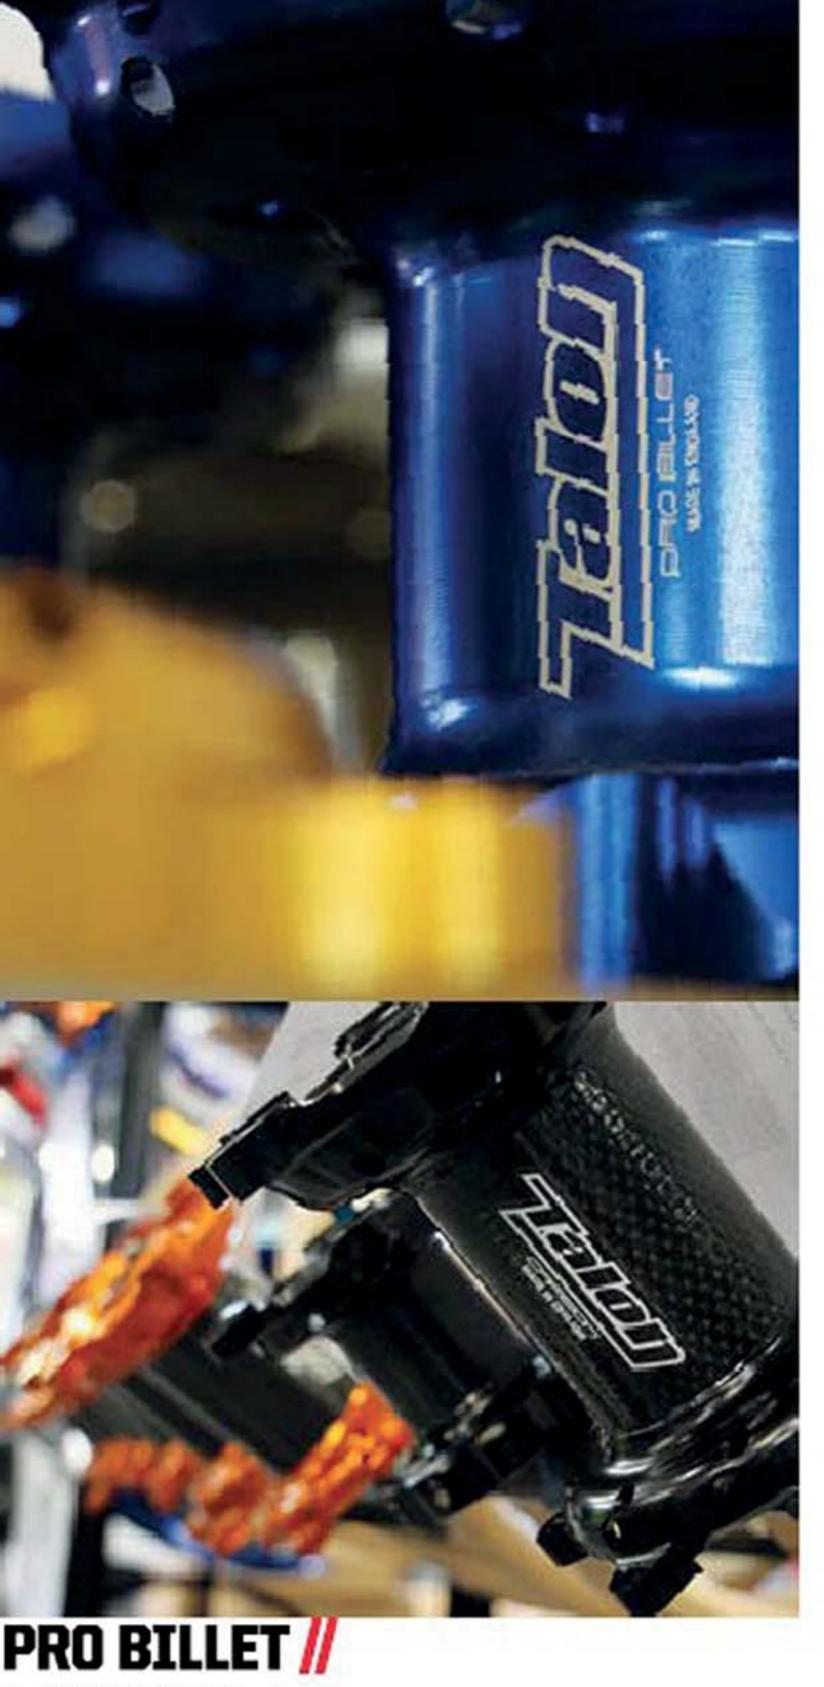

covered.

The original Billet Series Talon hubs offer the strongest construction and longest warranty on the market. Talon hubs have a 36 hole construction offering superior hub strength to other brands in 32 hole. All Talon hubs feature a "3 cross" lace pattern which offers superior strength.

### ULTRA LITE //

- >> Hard Anodized Spacers with Dust Covers >>
- >> Rotor bolts and sprocket bolts included
- >> Engineered by Talon after months of testing>> and input from top Factory Teams
- >> The Choice of: Rocky Mountain/ BBMX, Rockstar Husky, Team Babbitt's and more.
- >> 2 Year Warranty

### **CARBON** //

- Hard Anodized Spacers with Dust Covers
- Lightweight Billet Hub with Carbon Center
- Rotor bolts and sprocket bolts included
- >> The Choice of : BTO/KTM, Arma Energy, Josh Hansen, Nick Wey, Robbie Maddison and more.
- >> 2 Year Warranty