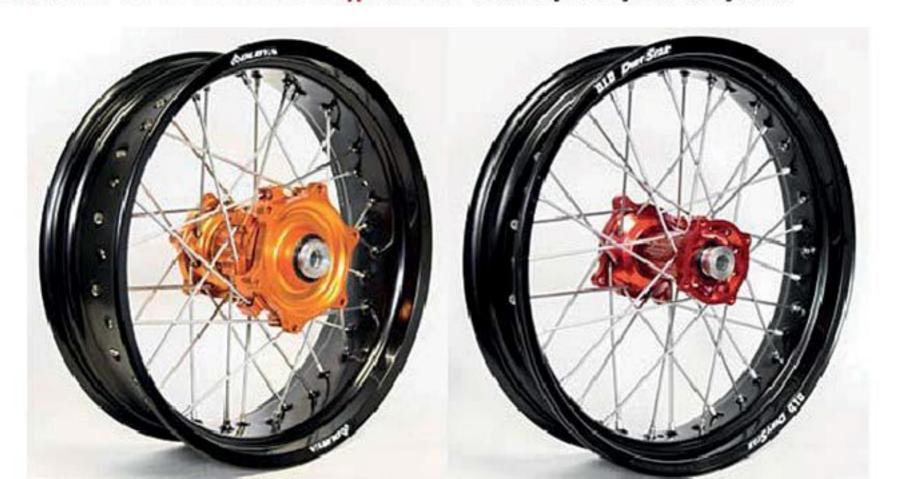

### ULTRA LITE //

- >> Hard Anodized Spacers with Dust Covers >>
- >> Rotor bolts and sprocket bolts included
- >> Engineered by Talon after months of testing>> and input from top Factory Teams
- >> The Choice of: Rocky Mountain/ BBMX, Rockstar Husky, Team Babbitt's and more.
- >> 2 Year Warranty

### **CARBON** //

- Hard Anodized Spacers with Dust Covers
- Lightweight Billet Hub with Carbon Center
- Rotor bolts and sprocket bolts included
- >> The Choice of : BTO/KTM, Arma Energy, Josh Hansen, Nick Wey, Robbie Maddison and more.
- >> 2 Year Warranty

- >> Aluminum Spacers
- >> Rotor bolts and sprocket bolts included >> Ultra-strong Billet Hub with 5-year Warranty
- >> The Choice of: Beta USA, AmPro Yamaha,
- Precision Concepts Racing and more.

| RM-Z250 (07-18), RM-Z450 (05-18)                                                                                                                                                                                                                                                                                                                                                                                                                                                                                                                                                                                                                                                                                                                                                                                                                                                                                                                                                                                                                                                                                                                                                                                                                                                                                                                                                                                                                                                                                                                                                                                                                                                                                                                                                                                                                                                                                                                                                                                                                                                                                               | Front | 1.60 x 21              |      | 56-3169CAR               |           | • | 56-4169CAR               | • = | •     |
|--------------------------------------------------------------------------------------------------------------------------------------------------------------------------------------------------------------------------------------------------------------------------------------------------------------------------------------------------------------------------------------------------------------------------------------------------------------------------------------------------------------------------------------------------------------------------------------------------------------------------------------------------------------------------------------------------------------------------------------------------------------------------------------------------------------------------------------------------------------------------------------------------------------------------------------------------------------------------------------------------------------------------------------------------------------------------------------------------------------------------------------------------------------------------------------------------------------------------------------------------------------------------------------------------------------------------------------------------------------------------------------------------------------------------------------------------------------------------------------------------------------------------------------------------------------------------------------------------------------------------------------------------------------------------------------------------------------------------------------------------------------------------------------------------------------------------------------------------------------------------------------------------------------------------------------------------------------------------------------------------------------------------------------------------------------------------------------------------------------------------------|-------|------------------------|------|--------------------------|-----------|---|--------------------------|-----|-------|
| RM-Z250 (07-18), RM-Z450 (05-18)                                                                                                                                                                                                                                                                                                                                                                                                                                                                                                                                                                                                                                                                                                                                                                                                                                                                                                                                                                                                                                                                                                                                                                                                                                                                                                                                                                                                                                                                                                                                                                                                                                                                                                                                                                                                                                                                                                                                                                                                                                                                                               | Rear  | 1.85 x 19              |      | 56-3173CAR               |           |   | 56-4173CAR               | • • |       |
| The second of th |       | 2.15 x 19              | • •  | 56-3170CAR               | • 0 0 0 0 | • | 56-4170CAR               | • • | •     |
| YAMAHA                                                                                                                                                                                                                                                                                                                                                                                                                                                                                                                                                                                                                                                                                                                                                                                                                                                                                                                                                                                                                                                                                                                                                                                                                                                                                                                                                                                                                                                                                                                                                                                                                                                                                                                                                                                                                                                                                                                                                                                                                                                                                                                         |       |                        |      |                          |           |   |                          |     |       |
| YZ250F/450F (14-18),<br>YZ250FX (15-18), YZ450FX (16-18)                                                                                                                                                                                                                                                                                                                                                                                                                                                                                                                                                                                                                                                                                                                                                                                                                                                                                                                                                                                                                                                                                                                                                                                                                                                                                                                                                                                                                                                                                                                                                                                                                                                                                                                                                                                                                                                                                                                                                                                                                                                                       | Front | 1.60 x 21              | • •  | 56-3104CAR               |           | ٠ | 56-4104CAR               | • 0 | •     |
| YZ125/250 (98-18),<br>YZ250F/450F (02-13), YZ250X (16-18)                                                                                                                                                                                                                                                                                                                                                                                                                                                                                                                                                                                                                                                                                                                                                                                                                                                                                                                                                                                                                                                                                                                                                                                                                                                                                                                                                                                                                                                                                                                                                                                                                                                                                                                                                                                                                                                                                                                                                                                                                                                                      | Front | 1.60 x 21              | ••   | 56-3101CAR               | • • • •   | • | 56-4101CAR               | • • | •     |
| YZ250F/450F (09-18)                                                                                                                                                                                                                                                                                                                                                                                                                                                                                                                                                                                                                                                                                                                                                                                                                                                                                                                                                                                                                                                                                                                                                                                                                                                                                                                                                                                                                                                                                                                                                                                                                                                                                                                                                                                                                                                                                                                                                                                                                                                                                                            | Rear  | 1.85 x 19<br>2.15 x 19 | • •  | 56-3121CAR<br>56-3119CAR | • • • • • | : | 56-4121CAR<br>56-4119CAR | • 0 | •     |
| YZ125/250 (02-18), YZ250F/450F (02-08),<br>YZ250FX (15-18), YZ250X/450FX (16-18)                                                                                                                                                                                                                                                                                                                                                                                                                                                                                                                                                                                                                                                                                                                                                                                                                                                                                                                                                                                                                                                                                                                                                                                                                                                                                                                                                                                                                                                                                                                                                                                                                                                                                                                                                                                                                                                                                                                                                                                                                                               | Rear  | 1.85 x 19<br>2.15 x 19 | • •  | 56-3116CAR<br>56-3117CAR | • • • • • | : | 56-4116CAR<br>56-4117CAR | • 0 | :     |
| 1) Without OE Odometer                                                                                                                                                                                                                                                                                                                                                                                                                                                                                                                                                                                                                                                                                                                                                                                                                                                                                                                                                                                                                                                                                                                                                                                                                                                                                                                                                                                                                                                                                                                                                                                                                                                                                                                                                                                                                                                                                                                                                                                                                                                                                                         |       |                        |      |                          |           |   | =                        |     |       |
|                                                                                                                                                                                                                                                                                                                                                                                                                                                                                                                                                                                                                                                                                                                                                                                                                                                                                                                                                                                                                                                                                                                                                                                                                                                                                                                                                                                                                                                                                                                                                                                                                                                                                                                                                                                                                                                                                                                                                                                                                                                                                                                                |       |                        |      |                          |           |   |                          |     |       |
| KX125/250 (06-08),<br>KX250F/450F (06-18),<br>KLX450 (08-12),                                                                                                                                                                                                                                                                                                                                                                                                                                                                                                                                                                                                                                                                                                                                                                                                                                                                                                                                                                                                                                                                                                                                                                                                                                                                                                                                                                                                                                                                                                                                                                                                                                                                                                                                                                                                                                                                                                                                                                                                                                                                  | Front | 1.60 x 21              | •    | 56-3175CAR               | • • • • • | • | 56-4175CAR               | • • | •     |
| KX125/250 (03-08),                                                                                                                                                                                                                                                                                                                                                                                                                                                                                                                                                                                                                                                                                                                                                                                                                                                                                                                                                                                                                                                                                                                                                                                                                                                                                                                                                                                                                                                                                                                                                                                                                                                                                                                                                                                                                                                                                                                                                                                                                                                                                                             | Rear  | 1.85 x 19              |      | 56-3167CAR               |           | • | 56-4167CAR               | • • | •     |
| KX250F (04-18), KX450F (06-18),                                                                                                                                                                                                                                                                                                                                                                                                                                                                                                                                                                                                                                                                                                                                                                                                                                                                                                                                                                                                                                                                                                                                                                                                                                                                                                                                                                                                                                                                                                                                                                                                                                                                                                                                                                                                                                                                                                                                                                                                                                                                                                |       | 2.15 x 19<br>2.15 x 18 |      | 56-3168CAR<br>56-3004CAR | • • • • • | : | 56-4168CAR<br>56-4004CAR | • • | •     |
| KLX450 (08-12),                                                                                                                                                                                                                                                                                                                                                                                                                                                                                                                                                                                                                                                                                                                                                                                                                                                                                                                                                                                                                                                                                                                                                                                                                                                                                                                                                                                                                                                                                                                                                                                                                                                                                                                                                                                                                                                                                                                                                                                                                                                                                                                |       | 2.13 X 10              | - X. | 30-3004CAN               | 85020     |   | 30-4004CAN               | • • | 5-187 |
| KTM & HUSQVARNA                                                                                                                                                                                                                                                                                                                                                                                                                                                                                                                                                                                                                                                                                                                                                                                                                                                                                                                                                                                                                                                                                                                                                                                                                                                                                                                                                                                                                                                                                                                                                                                                                                                                                                                                                                                                                                                                                                                                                                                                                                                                                                                |       |                        |      |                          |           |   |                          |     |       |
| KTM All SX/ SX-F/ XC/ XC-F (15-18),<br>All EXC/ EXC-F/ XC-W/ XCF-W (16-18)<br>Husky All FC/ TC (15-18), All FE/ TE (16-18),<br>FX/ TX (17-18)                                                                                                                                                                                                                                                                                                                                                                                                                                                                                                                                                                                                                                                                                                                                                                                                                                                                                                                                                                                                                                                                                                                                                                                                                                                                                                                                                                                                                                                                                                                                                                                                                                                                                                                                                                                                                                                                                                                                                                                  | Front | 1.60 x 21              | • •  | 56-3132CAR               | • • • •   | • | 56-4132CAR               | • • | •     |
| KTM ALL 125 - 525 (03-14),<br>KTM ALL EXC/ EXC-F/ XC-W/ XCF-W (2015),<br>HUSKY ALL FC/TC (2014),<br>HUSKY ALL FE/TE (14-15)                                                                                                                                                                                                                                                                                                                                                                                                                                                                                                                                                                                                                                                                                                                                                                                                                                                                                                                                                                                                                                                                                                                                                                                                                                                                                                                                                                                                                                                                                                                                                                                                                                                                                                                                                                                                                                                                                                                                                                                                    | Front | 1.60 x 21              | • •  | 56-3131CAR               | • • • •   | ٠ | 56-4131CAR               | • • | ٠     |
| KTM All SX/ SX-F/ XC/ XC-F (13-18)                                                                                                                                                                                                                                                                                                                                                                                                                                                                                                                                                                                                                                                                                                                                                                                                                                                                                                                                                                                                                                                                                                                                                                                                                                                                                                                                                                                                                                                                                                                                                                                                                                                                                                                                                                                                                                                                                                                                                                                                                                                                                             | Rear  | 1.85 x 19              |      | 56-3068CAR               |           | • | 56-4068CAR               | • • | •     |
| Husky FC250/450 (15-18),                                                                                                                                                                                                                                                                                                                                                                                                                                                                                                                                                                                                                                                                                                                                                                                                                                                                                                                                                                                                                                                                                                                                                                                                                                                                                                                                                                                                                                                                                                                                                                                                                                                                                                                                                                                                                                                                                                                                                                                                                                                                                                       |       | 2.15 x 19              | • •  | 56-3067CAR               | • • • • • | • | 56-4067CAR               | • • | •     |
| FC350/ TC125 (16-18), TC250 (17-18),<br>TX300 (17-18), FX350/450 (17-18)                                                                                                                                                                                                                                                                                                                                                                                                                                                                                                                                                                                                                                                                                                                                                                                                                                                                                                                                                                                                                                                                                                                                                                                                                                                                                                                                                                                                                                                                                                                                                                                                                                                                                                                                                                                                                                                                                                                                                                                                                                                       |       | 2.15 x 18              |      | 56-3066CAR               | • • • • • | * | 56-4066CAR               | • • |       |
| KTM ALL 125 - 525 (91-12),                                                                                                                                                                                                                                                                                                                                                                                                                                                                                                                                                                                                                                                                                                                                                                                                                                                                                                                                                                                                                                                                                                                                                                                                                                                                                                                                                                                                                                                                                                                                                                                                                                                                                                                                                                                                                                                                                                                                                                                                                                                                                                     | Rear  | 1.85 x 19              | • •  | 56-3062CAR               |           | • | 56-4062CAR               | • 0 | •     |
| All EXC/ EXC-F/ XC-W/ XCF-W (13-18)                                                                                                                                                                                                                                                                                                                                                                                                                                                                                                                                                                                                                                                                                                                                                                                                                                                                                                                                                                                                                                                                                                                                                                                                                                                                                                                                                                                                                                                                                                                                                                                                                                                                                                                                                                                                                                                                                                                                                                                                                                                                                            |       | 2.15 x 19              |      | 56-3063CAR               |           | • | 56-4063CAR               | • 0 | •     |
| HUSKY All FE/ TE (14-18), FC350 (14-15),<br>TC125 (14-15), TC250 (14-16), TX125 (17-18)                                                                                                                                                                                                                                                                                                                                                                                                                                                                                                                                                                                                                                                                                                                                                                                                                                                                                                                                                                                                                                                                                                                                                                                                                                                                                                                                                                                                                                                                                                                                                                                                                                                                                                                                                                                                                                                                                                                                                                                                                                        |       | 2.15 x 18              | • •  | 56-3061CAR               | • • • • • | • | 56-4061CAR               | • 0 | •     |
| SUZUKI                                                                                                                                                                                                                                                                                                                                                                                                                                                                                                                                                                                                                                                                                                                                                                                                                                                                                                                                                                                                                                                                                                                                                                                                                                                                                                                                                                                                                                                                                                                                                                                                                                                                                                                                                                                                                                                                                                                                                                                                                                                                                                                         |       |                        |      |                          |           |   |                          |     |       |
| CR125/250 (02-07),<br>CRF250R/X (04-18),<br>CRF450R/X (02-18)                                                                                                                                                                                                                                                                                                                                                                                                                                                                                                                                                                                                                                                                                                                                                                                                                                                                                                                                                                                                                                                                                                                                                                                                                                                                                                                                                                                                                                                                                                                                                                                                                                                                                                                                                                                                                                                                                                                                                                                                                                                                  | Front | 1.60 x 21              | •    | 56-3000CAR               | • • • • • | ٠ | 56-4000CAR               | • • | •     |