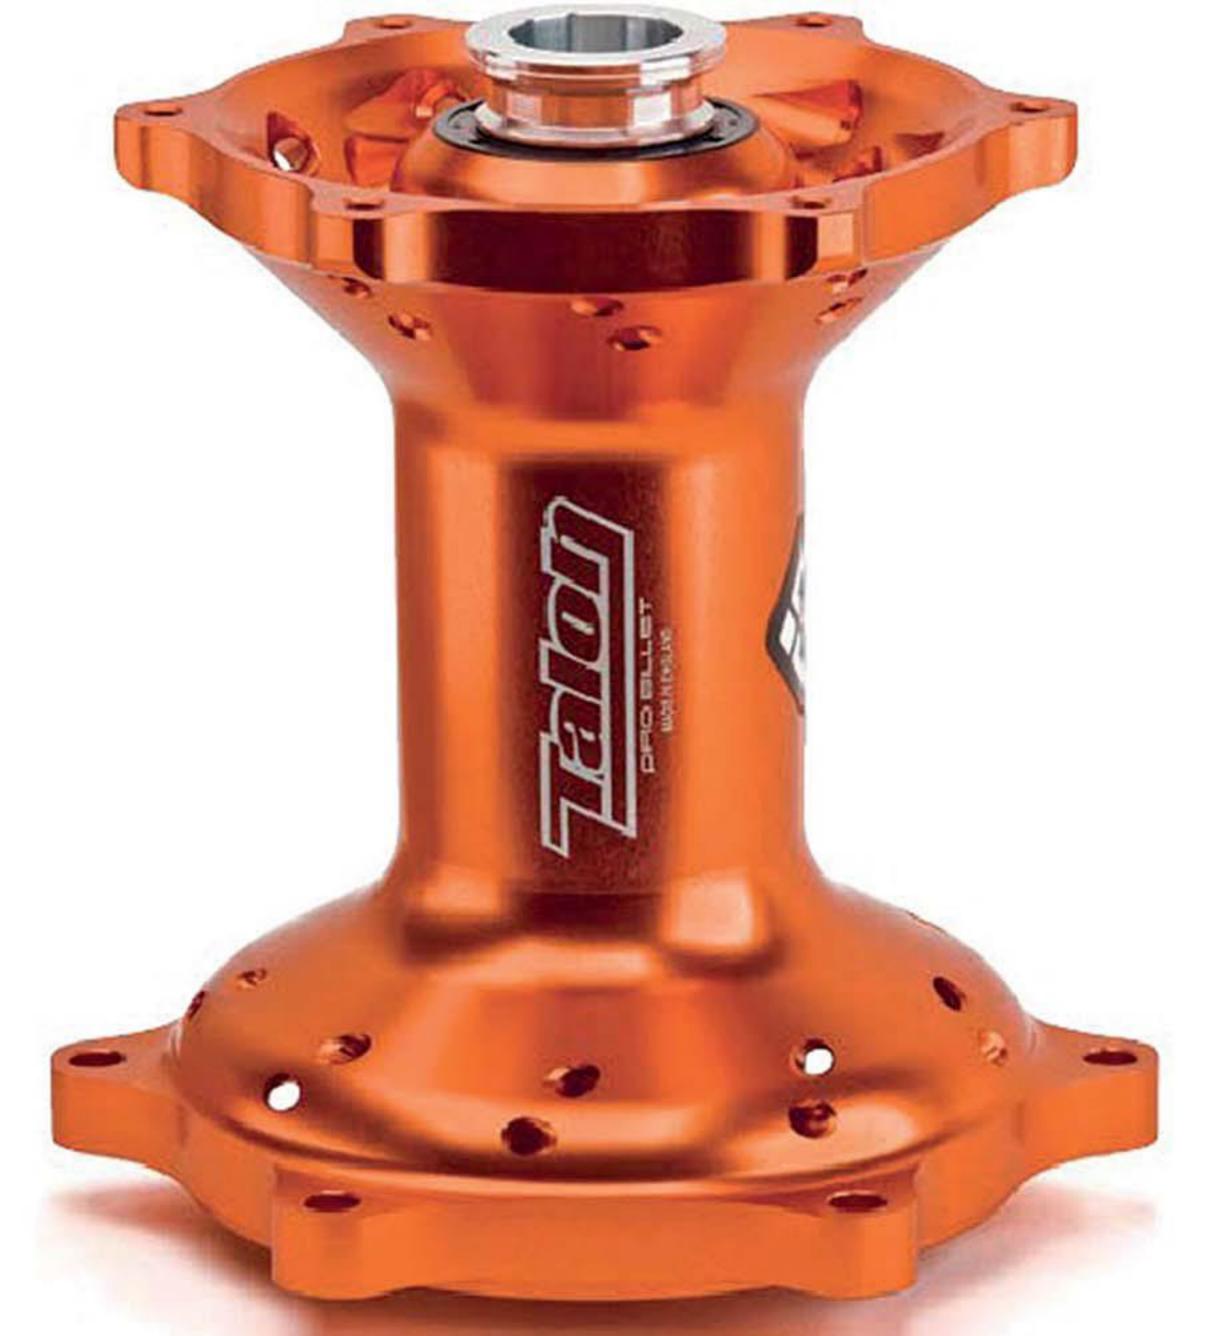

- >> Aluminum Spacers
- >> Rotor bolts and sprocket bolts included >> Ultra-strong Billet Hub with 5-year Warranty
- >> The Choice of: Beta USA, AmPro Yamaha,
- Precision Concepts Racing and more.

| RM-Z250 (07-18), RM-Z450 (05-18)                                                                                                                                                                                                                                                                                                                                                                                                                                                                                                                                                                                                                                                                                                                                                                                                                                                                                                                                                                                                                                                                                                                                                                                                                                                                                                                                                                                                                                                                                                                                                                                                                                                                                                                                                                                                                                                                                                                                                                                                                                                                                               | Front | 1.60 x 21              |      | 56-3169CAR               |           | • | 56-4169CAR               | • = | •     |
|--------------------------------------------------------------------------------------------------------------------------------------------------------------------------------------------------------------------------------------------------------------------------------------------------------------------------------------------------------------------------------------------------------------------------------------------------------------------------------------------------------------------------------------------------------------------------------------------------------------------------------------------------------------------------------------------------------------------------------------------------------------------------------------------------------------------------------------------------------------------------------------------------------------------------------------------------------------------------------------------------------------------------------------------------------------------------------------------------------------------------------------------------------------------------------------------------------------------------------------------------------------------------------------------------------------------------------------------------------------------------------------------------------------------------------------------------------------------------------------------------------------------------------------------------------------------------------------------------------------------------------------------------------------------------------------------------------------------------------------------------------------------------------------------------------------------------------------------------------------------------------------------------------------------------------------------------------------------------------------------------------------------------------------------------------------------------------------------------------------------------------|-------|------------------------|------|--------------------------|-----------|---|--------------------------|-----|-------|
| RM-Z250 (07-18), RM-Z450 (05-18)                                                                                                                                                                                                                                                                                                                                                                                                                                                                                                                                                                                                                                                                                                                                                                                                                                                                                                                                                                                                                                                                                                                                                                                                                                                                                                                                                                                                                                                                                                                                                                                                                                                                                                                                                                                                                                                                                                                                                                                                                                                                                               | Rear  | 1.85 x 19              |      | 56-3173CAR               |           |   | 56-4173CAR               | • • |       |
| The second of th |       | 2.15 x 19              | • •  | 56-3170CAR               | • 0 0 0 0 | • | 56-4170CAR               | • • | •     |
| YAMAHA                                                                                                                                                                                                                                                                                                                                                                                                                                                                                                                                                                                                                                                                                                                                                                                                                                                                                                                                                                                                                                                                                                                                                                                                                                                                                                                                                                                                                                                                                                                                                                                                                                                                                                                                                                                                                                                                                                                                                                                                                                                                                                                         |       |                        |      |                          |           |   |                          |     |       |
| YZ250F/450F (14-18),<br>YZ250FX (15-18), YZ450FX (16-18)                                                                                                                                                                                                                                                                                                                                                                                                                                                                                                                                                                                                                                                                                                                                                                                                                                                                                                                                                                                                                                                                                                                                                                                                                                                                                                                                                                                                                                                                                                                                                                                                                                                                                                                                                                                                                                                                                                                                                                                                                                                                       | Front | 1.60 x 21              | • •  | 56-3104CAR               |           | ٠ | 56-4104CAR               | • 0 | •     |
| YZ125/250 (98-18),<br>YZ250F/450F (02-13), YZ250X (16-18)                                                                                                                                                                                                                                                                                                                                                                                                                                                                                                                                                                                                                                                                                                                                                                                                                                                                                                                                                                                                                                                                                                                                                                                                                                                                                                                                                                                                                                                                                                                                                                                                                                                                                                                                                                                                                                                                                                                                                                                                                                                                      | Front | 1.60 x 21              | ••   | 56-3101CAR               | • • • •   | • | 56-4101CAR               | • • | •     |
| YZ250F/450F (09-18)                                                                                                                                                                                                                                                                                                                                                                                                                                                                                                                                                                                                                                                                                                                                                                                                                                                                                                                                                                                                                                                                                                                                                                                                                                                                                                                                                                                                                                                                                                                                                                                                                                                                                                                                                                                                                                                                                                                                                                                                                                                                                                            | Rear  | 1.85 x 19<br>2.15 x 19 | • •  | 56-3121CAR<br>56-3119CAR | • • • • • | : | 56-4121CAR<br>56-4119CAR | • 0 | •     |
| YZ125/250 (02-18), YZ250F/450F (02-08),<br>YZ250FX (15-18), YZ250X/450FX (16-18)                                                                                                                                                                                                                                                                                                                                                                                                                                                                                                                                                                                                                                                                                                                                                                                                                                                                                                                                                                                                                                                                                                                                                                                                                                                                                                                                                                                                                                                                                                                                                                                                                                                                                                                                                                                                                                                                                                                                                                                                                                               | Rear  | 1.85 x 19<br>2.15 x 19 | • •  | 56-3116CAR<br>56-3117CAR | • • • • • | : | 56-4116CAR<br>56-4117CAR | • 0 | :     |
| 1) Without OE Odometer                                                                                                                                                                                                                                                                                                                                                                                                                                                                                                                                                                                                                                                                                                                                                                                                                                                                                                                                                                                                                                                                                                                                                                                                                                                                                                                                                                                                                                                                                                                                                                                                                                                                                                                                                                                                                                                                                                                                                                                                                                                                                                         |       |                        |      |                          |           |   | =                        |     |       |
|                                                                                                                                                                                                                                                                                                                                                                                                                                                                                                                                                                                                                                                                                                                                                                                                                                                                                                                                                                                                                                                                                                                                                                                                                                                                                                                                                                                                                                                                                                                                                                                                                                                                                                                                                                                                                                                                                                                                                                                                                                                                                                                                |       |                        |      |                          |           |   |                          |     |       |
| KX125/250 (06-08),<br>KX250F/450F (06-18),<br>KLX450 (08-12),                                                                                                                                                                                                                                                                                                                                                                                                                                                                                                                                                                                                                                                                                                                                                                                                                                                                                                                                                                                                                                                                                                                                                                                                                                                                                                                                                                                                                                                                                                                                                                                                                                                                                                                                                                                                                                                                                                                                                                                                                                                                  | Front | 1.60 x 21              | •    | 56-3175CAR               | • • • • • | • | 56-4175CAR               | • • | •     |
| KX125/250 (03-08),                                                                                                                                                                                                                                                                                                                                                                                                                                                                                                                                                                                                                                                                                                                                                                                                                                                                                                                                                                                                                                                                                                                                                                                                                                                                                                                                                                                                                                                                                                                                                                                                                                                                                                                                                                                                                                                                                                                                                                                                                                                                                                             | Rear  | 1.85 x 19              |      | 56-3167CAR               |           | • | 56-4167CAR               | • • | •     |
| KX250F (04-18), KX450F (06-18),                                                                                                                                                                                                                                                                                                                                                                                                                                                                                                                                                                                                                                                                                                                                                                                                                                                                                                                                                                                                                                                                                                                                                                                                                                                                                                                                                                                                                                                                                                                                                                                                                                                                                                                                                                                                                                                                                                                                                                                                                                                                                                |       | 2.15 x 19<br>2.15 x 18 |      | 56-3168CAR<br>56-3004CAR | • • • • • | : | 56-4168CAR<br>56-4004CAR | • • | •     |
| KLX450 (08-12),                                                                                                                                                                                                                                                                                                                                                                                                                                                                                                                                                                                                                                                                                                                                                                                                                                                                                                                                                                                                                                                                                                                                                                                                                                                                                                                                                                                                                                                                                                                                                                                                                                                                                                                                                                                                                                                                                                                                                                                                                                                                                                                |       | 2.13 X 10              | - X. | 30-3004CAN               | 85020     |   | 30-4004CAN               | • • | 5-187 |
| KTM & HUSQVARNA                                                                                                                                                                                                                                                                                                                                                                                                                                                                                                                                                                                                                                                                                                                                                                                                                                                                                                                                                                                                                                                                                                                                                                                                                                                                                                                                                                                                                                                                                                                                                                                                                                                                                                                                                                                                                                                                                                                                                                                                                                                                                                                |       |                        |      |                          |           |   |                          |     |       |
| KTM All SX/ SX-F/ XC/ XC-F (15-18),<br>All EXC/ EXC-F/ XC-W/ XCF-W (16-18)<br>Husky All FC/ TC (15-18), All FE/ TE (16-18),<br>FX/ TX (17-18)                                                                                                                                                                                                                                                                                                                                                                                                                                                                                                                                                                                                                                                                                                                                                                                                                                                                                                                                                                                                                                                                                                                                                                                                                                                                                                                                                                                                                                                                                                                                                                                                                                                                                                                                                                                                                                                                                                                                                                                  | Front | 1.60 x 21              | • •  | 56-3132CAR               | • • • •   | • | 56-4132CAR               | • • | •     |
| KTM ALL 125 - 525 (03-14),<br>KTM ALL EXC/ EXC-F/ XC-W/ XCF-W (2015),<br>HUSKY ALL FC/TC (2014),<br>HUSKY ALL FE/TE (14-15)                                                                                                                                                                                                                                                                                                                                                                                                                                                                                                                                                                                                                                                                                                                                                                                                                                                                                                                                                                                                                                                                                                                                                                                                                                                                                                                                                                                                                                                                                                                                                                                                                                                                                                                                                                                                                                                                                                                                                                                                    | Front | 1.60 x 21              | • •  | 56-3131CAR               | • • • •   | ٠ | 56-4131CAR               | • • | ٠     |
| KTM All SX/ SX-F/ XC/ XC-F (13-18)                                                                                                                                                                                                                                                                                                                                                                                                                                                                                                                                                                                                                                                                                                                                                                                                                                                                                                                                                                                                                                                                                                                                                                                                                                                                                                                                                                                                                                                                                                                                                                                                                                                                                                                                                                                                                                                                                                                                                                                                                                                                                             | Rear  | 1.85 x 19              |      | 56-3068CAR               |           | • | 56-4068CAR               | • • | •     |
| Husky FC250/450 (15-18),                                                                                                                                                                                                                                                                                                                                                                                                                                                                                                                                                                                                                                                                                                                                                                                                                                                                                                                                                                                                                                                                                                                                                                                                                                                                                                                                                                                                                                                                                                                                                                                                                                                                                                                                                                                                                                                                                                                                                                                                                                                                                                       |       | 2.15 x 19              | • •  | 56-3067CAR               | • • • • • | • | 56-4067CAR               | • • | •     |
| FC350/ TC125 (16-18), TC250 (17-18),<br>TX300 (17-18), FX350/450 (17-18)                                                                                                                                                                                                                                                                                                                                                                                                                                                                                                                                                                                                                                                                                                                                                                                                                                                                                                                                                                                                                                                                                                                                                                                                                                                                                                                                                                                                                                                                                                                                                                                                                                                                                                                                                                                                                                                                                                                                                                                                                                                       |       | 2.15 x 18              |      | 56-3066CAR               | • • • • • | * | 56-4066CAR               | • • |       |
| KTM ALL 125 - 525 (91-12),                                                                                                                                                                                                                                                                                                                                                                                                                                                                                                                                                                                                                                                                                                                                                                                                                                                                                                                                                                                                                                                                                                                                                                                                                                                                                                                                                                                                                                                                                                                                                                                                                                                                                                                                                                                                                                                                                                                                                                                                                                                                                                     | Rear  | 1.85 x 19              | • •  | 56-3062CAR               |           | • | 56-4062CAR               | • 0 | •     |
| All EXC/ EXC-F/ XC-W/ XCF-W (13-18)                                                                                                                                                                                                                                                                                                                                                                                                                                                                                                                                                                                                                                                                                                                                                                                                                                                                                                                                                                                                                                                                                                                                                                                                                                                                                                                                                                                                                                                                                                                                                                                                                                                                                                                                                                                                                                                                                                                                                                                                                                                                                            |       | 2.15 x 19              |      | 56-3063CAR               |           | • | 56-4063CAR               | • 0 | •     |
| HUSKY All FE/ TE (14-18), FC350 (14-15),<br>TC125 (14-15), TC250 (14-16), TX125 (17-18)                                                                                                                                                                                                                                                                                                                                                                                                                                                                                                                                                                                                                                                                                                                                                                                                                                                                                                                                                                                                                                                                                                                                                                                                                                                                                                                                                                                                                                                                                                                                                                                                                                                                                                                                                                                                                                                                                                                                                                                                                                        |       | 2.15 x 18              | • •  | 56-3061CAR               | • • • • • | • | 56-4061CAR               | • 0 | •     |
| SUZUKI                                                                                                                                                                                                                                                                                                                                                                                                                                                                                                                                                                                                                                                                                                                                                                                                                                                                                                                                                                                                                                                                                                                                                                                                                                                                                                                                                                                                                                                                                                                                                                                                                                                                                                                                                                                                                                                                                                                                                                                                                                                                                                                         |       |                        |      |                          |           |   |                          |     |       |
| CR125/250 (02-07),<br>CRF250R/X (04-18),<br>CRF450R/X (02-18)                                                                                                                                                                                                                                                                                                                                                                                                                                                                                                                                                                                                                                                                                                                                                                                                                                                                                                                                                                                                                                                                                                                                                                                                                                                                                                                                                                                                                                                                                                                                                                                                                                                                                                                                                                                                                                                                                                                                                                                                                                                                  | Front | 1.60 x 21              | •    | 56-3000CAR               | • • • • • | ٠ | 56-4000CAR               | • • | •     |