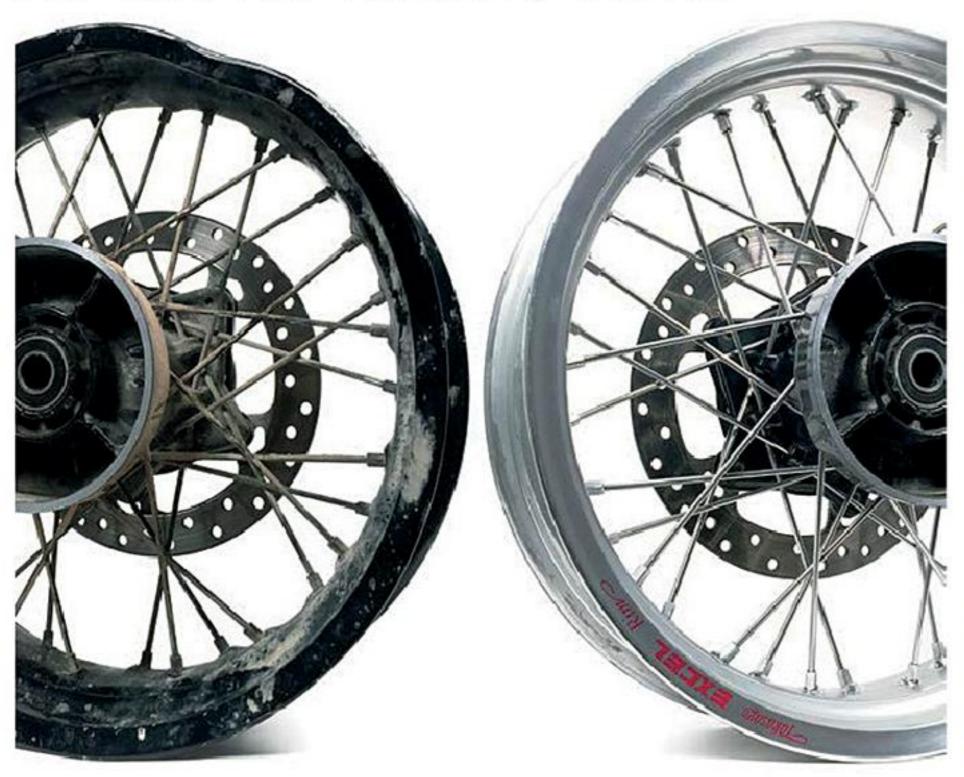

|                           | -     |
|---------------------------|-------|
| VINTAGE WHEEL SERVICES // | 46-47 |

| OEM REBUILDS // | ця |
|-----------------|----|

| TALON SPROCKETS // | 53-54 |
|--------------------|-------|
| CUSTNE #           |       |
| CHAINS //          | E.E.  |