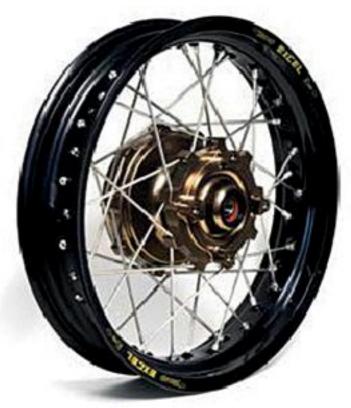

covered.

The original Billet Series Talon hubs offer the strongest construction and longest warranty on the market. Talon hubs have a 36 hole construction offering superior hub strength to other brands in 32 hole. All Talon hubs feature a "3 cross" lace pattern which offers superior strength.

### **CARBON** //

- Hard Anodized Spacers with Dust Covers
- Lightweight Billet Hub with Carbon Center
- Rotor bolts and sprocket bolts included
- >> The Choice of : BTO/KTM, Arma Energy, Josh Hansen, Nick Wey, Robbie Maddison and more.
- >> 2 Year Warranty