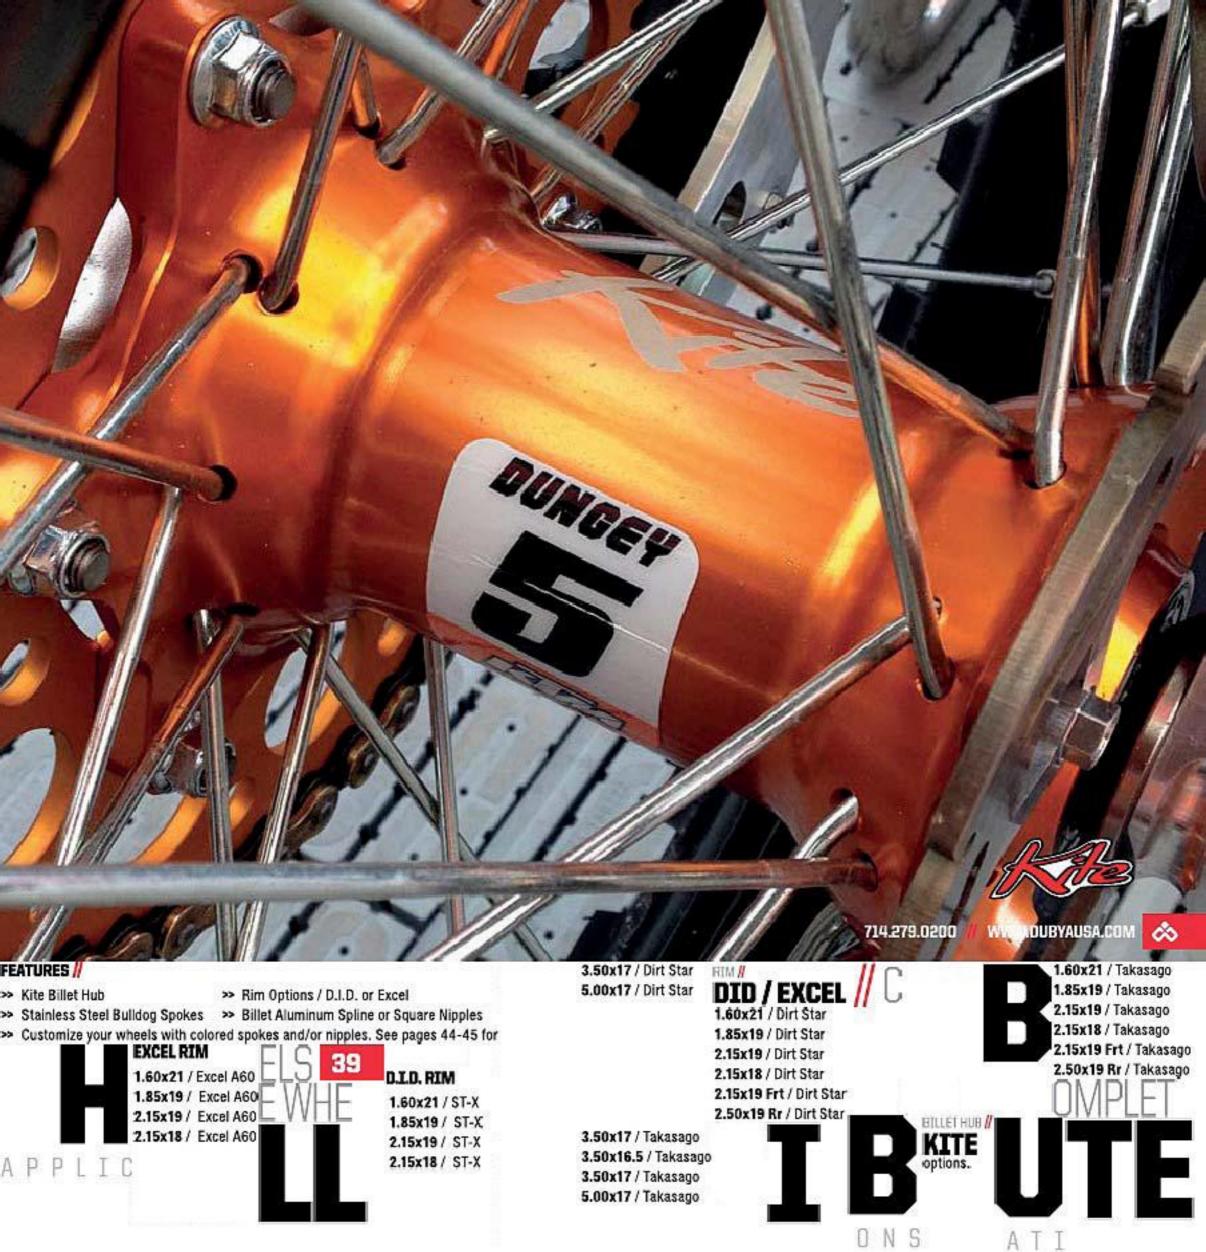

1) Without OE Odometer

2) With OE Odometer

3) Must use XR650R Rotor

ALL 125 - 501 (up to 2013) Front 1.60 x 21 56-3050 56-4050 ALL 125 - 501 (up to 2013) Rear 2.15 x 19 56-3052 56-4052 2.15 x 18 56-3051 56-4051

1) 701SM Requires Alternate Spacers