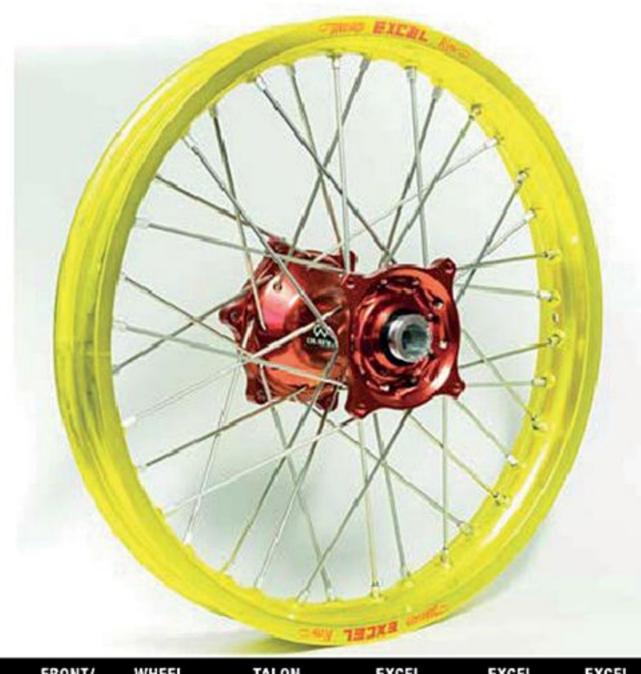

| YAMAHA                                                                              |                |                                     |                                     |                 |
|-------------------------------------------------------------------------------------|----------------|-------------------------------------|-------------------------------------|-----------------|
| YZ250F/450F (14-18),<br>YZ250FX (15-18), YZ450FX (16-18)                            | Front          | 1.60 x 21                           | 56-6104DB                           | •               |
| YZ125/250 (98-18),<br>YZ250F/450F (02-13), YZ250X (16-18)                           | Front          | 1.60 x 21                           | 56-6101DB                           | •               |
| YZ250F/450F (09-18)                                                                 | Rear           | 1.85 x 19<br>2.15 x 19<br>2.15 x 18 | 56-6121DB<br>56-6119DB<br>56-6120DB | •               |
| YZ125/250 (01-18),<br>YZ250F/450F (02-08),<br>YZ250FX (15-18), YZ250X/450FX (16-18) | Rear           | 1.85 x 19<br>2.15 x 19<br>2.15 x 18 | 56-6116DB<br>56-6117DB<br>56-6115DB | •               |
| 1) Without OE Odometer                                                              | BILLET         | HUB // RIM                          | // // _/\                           |                 |
|                                                                                     | IAL            | ON TA                               | //  - \                             | /U WHEELS       |
|                                                                                     | IAL            | ON TA                               | //  - \                             | JAR<br>VARRANTY |
| MODELS                                                                              | FRONT/<br>REAR | WHEEL SIZE                          | LON // E                            |                 |