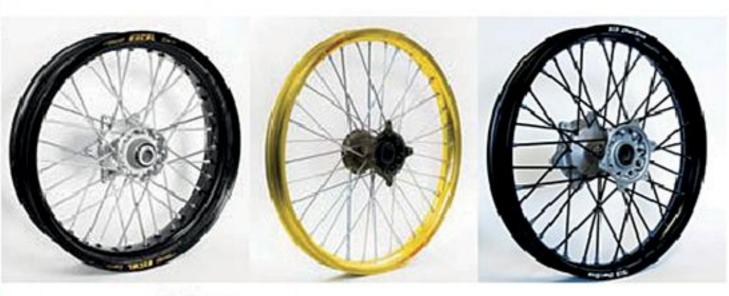

customers' needs.

All Dubya wheelsets begin with a Talon or Kite hub, which are then laced to your choice of D.I.D or Excel rims using ultra-strong Bulldog or Kite spokes by our skilled staff. Our wheelsets have been tested by top athletes in everything from Supercross to Supermoto, and have proven time and again that they are the best in the business.

covered.

The original Billet Series Talon hubs offer the strongest construction and longest warranty on the market. Talon hubs have a 36 hole construction offering superior hub strength to other brands in 32 hole. All Talon hubs feature a "3 cross" lace pattern which offers superior strength.