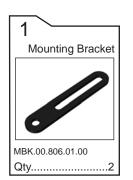

oduct installed by your local motorcycle dealer. TWISTED THROTTLE takes no responsibility for damages caused by improper installation.

All screws, bolts, and nuts, including all replace-ment hardware provided by TWISTED THROTTLE should be tightened to the torque specified in the OEM maintenance manual for your motorcycle. If no torque specifications are provided in the OEM maintenance manual, the following torques may be used:

| M53.5 ft-lbs | s (5 Nm) |
|--------------|----------|
| M67 ft-lbs   | (9.6 Nm) |
| M813 ft-lbs  | (18 Nm)  |

All screws, bolts, and nuts should be checked after driving the first 30 miles (50 km) to ensure that all are tightened to the proper torque.

Medium strength liquid thread-locker (i.e., "Locktite") should be used to secure all screws, bolts, and nuts.