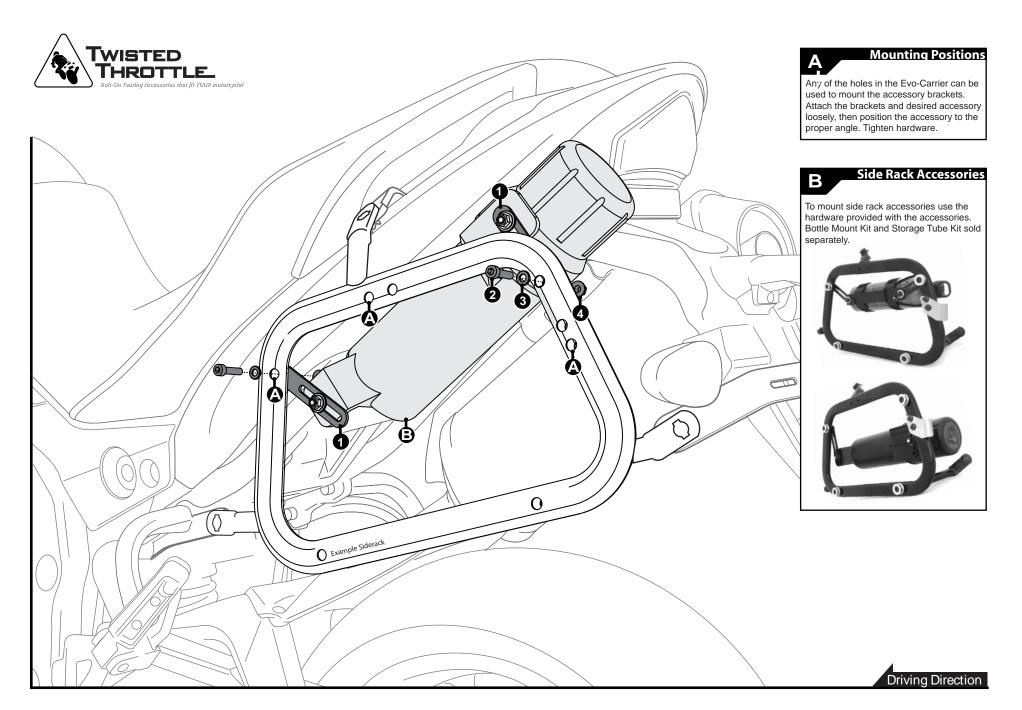

stalled by your local motorcycle dealer. TWISTED THROTTLE takes no responsibility for damages caused by improper installation.

All screws, bolts, and nuts, including all replace-ment hardware provided by TWISTED THROTTLE should be tightened to the torque specified in the OEM maintenance manual for your motorcycle. If no torque specifications are provided in the OEM maintenance manual, the following torques may be used:

| M53.5 ft-lbs | s (5 Nm) |
|--------------|----------|
| M67 ft-lbs   | (9.6 Nm) |
| M813 ft-lbs  | (18 Nm)  |

All screws, bolts, and nuts should be checked after driving the first 30 miles (50 km) to ensure that all are tightened to the proper torque.

Medium strength liquid thread-locker (i.e., "Locktite") should be used to secure all screws, bolts, and nuts.