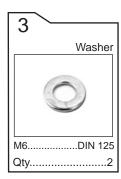

t installed by your local motorcycle dealer. TWISTED THROTTLE takes no responsibility for damages caused by improper installation.

All screws, bolts, and nuts, including all replace-ment hardware provided by TWISTED THROTTLE should be tightened to the torque specified in the OEM maintenance manual for your motorcycle. If no torque specifications are provided in the OEM maintenance manual, the following torques may be used:

| M53.5 ft-lbs | s (5 Nm) |
|--------------|----------|
| M67 ft-lbs   | (9.6 Nm) |
| M813 ft-lbs  | (18 Nm)  |

All screws, bolts, and nuts should be checked after driving the first 30 miles (50 km) to ensure that all are tightened to the proper torque.

Medium strength liquid thread-locker (i.e., "Locktite") should be used to secure all screws, bolts, and nuts.