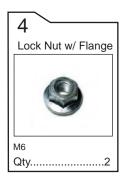

installed by your local motorcycle dealer. TWISTED THROTTLE takes no responsibility for damages caused by improper installation.

All screws, bolts, and nuts, including all replace-ment hardware provided by TWISTED THROTTLE should be tightened to the torque specified in the OEM maintenance manual for your motorcycle. If no torque specifications are provided in the OEM maintenance manual, the following torques may be used:

| M53.5 ft-lbs | s (5 Nm) |
|--------------|----------|
| M67 ft-lbs   | (9.6 Nm) |
| M813 ft-lbs  | (18 Nm)  |

All screws, bolts, and nuts should be checked after driving the first 30 miles (50 km) to ensure that all are tightened to the proper torque.

Medium strength liquid thread-locker (i.e., "Locktite") should be used to secure all screws, bolts, and nuts.