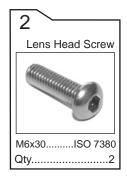

uct installed by your local motorcycle dealer. TWISTED THROTTLE takes no responsibility for damages caused by improper installation.

All screws, bolts, and nuts, including all replace-ment hardware provided by TWISTED THROTTLE should be tightened to the torque specified in the OEM maintenance manual for your motorcycle. If no torque specifications are provided in the OEM maintenance manual, the following torques may be used:

| M53.5 ft-lbs | s (5 Nm) |
|--------------|----------|
| M67 ft-lbs   | (9.6 Nm) |
| M813 ft-lbs  | (18 Nm)  |

All screws, bolts, and nuts should be checked after driving the first 30 miles (50 km) to ensure that all are tightened to the proper torque.

Medium strength liquid thread-locker (i.e., "Locktite") should be used to secure all screws, bolts, and nuts.