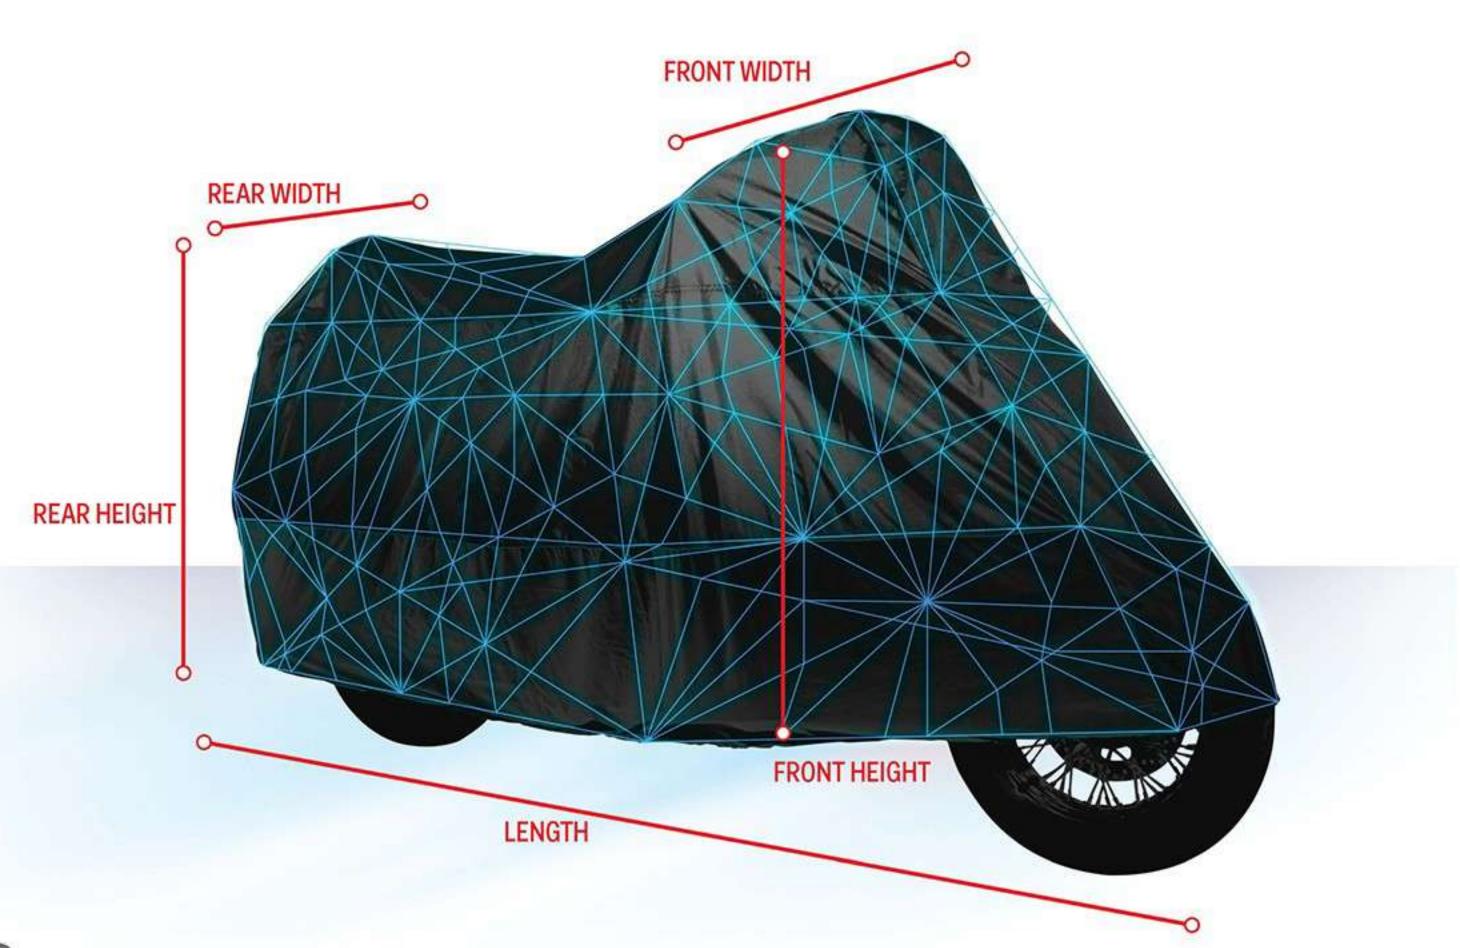

## COVER DIMENSIONS

## INSTRUCTIONS FOR USING THIS GUIDE:

This guide should be used as a supplement to our fitment guide (cover options are listed based on your motorcycle) at dowcopowersports.com. The cover dimensions below should be used as a guide to help you determine the correct size cover for your motorcycle. Please take into consideration the accessories you have. You should order the cover larger than the dimensions of your motorcycle. Your cover should fit so that the cover is not touching the ground, preferably about 3"-6" off the ground. This will allow for air to circulate under the cover to help prevent moisture build up.

Please Note: Due to the nature of our overall cover designs, the exact measurements may vary depending on exactly which points you use to measure the cover. These dimensions are a guide, not exact measurements.

## WEATHERALL PLUS

ALL MEASURMENTS IN INCHES

| ITEM SIZE                        | LENGTH | FRONT WIDTH | REAR WIDTH | FRONT HEIGHT | REAR HEIGHT |
|----------------------------------|--------|-------------|------------|--------------|-------------|
| MEDIUM                           | 92     | 30          | 21         | 39           | 32          |
| LARGE                            | 97     | 31          | 21         | 43           | 35          |
| XL                               | 100    | 41          | 26         | 45           | 38          |
| XXL                              | 104    | 46          | 27         | 55           | 40          |
| XXXL                             | 112    | 46          | 33         | 57           | 43          |
| SPORTBIKE (SP)                   | 95     | 33          | 13         | 49           | 36          |
| ADVENTURE TOURING (AT)           | 98     | 38          | 18         | 54           | 38          |
| CRUISER (CR)                     | 100    | 39          | 16         | 52           | 43          |
| SCOOTER MEDIUM                   | 73     | 29          | 26         | 45           | 26          |
| SCOOTER LARGE (tall windshields) | 80     | 34          | 26         | 56           | 38          |
| SCOOTER XL                       | 90     | 40          | 28         | 48           | 36          |