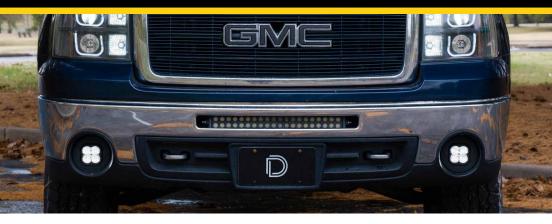

## Type GM5 Foglight Kit

Thank you for your purchase of our new SS3 Type GM5 Foglight Kit. CAD-designed to use existing mounting points, this kit is compatible with the 2007-2013 GMC Sierra 1500 and 2007-2014 GMC Sierra HD 2500/3500. Basic installation instructions are included below. **Please contact us if you have any questions.** 