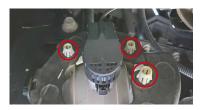

See back for further instructions.

2. Reach under the front bumper to access the fog light and unplug the fog lamp connector. Use a 10mm socket to depress the plastic tabs on the three fog lamp mounting grommets and gently pull the lamp out the front of the bumper.

3. Remove the three fog lamp mounting grommets from the OEM lamp and install them on your new SS3 mounting bracket.

4. Loosely install the bracket and pod in the fog pocket. Do not snap in the three fog lamp mounting grommets as the pod will need to be removed to lock-in final aiming.