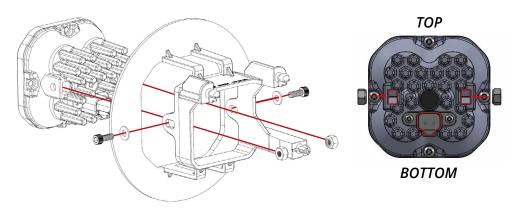

Driver/Left Side (opposite for Passenger/Right Side)

1. Install the supplied nuts into the pod housing with the nylon facing inward. Attach the bracket to the pod using the supplied screws and washers. See diagrams above. The screws will also determine the aim of your SS3 pods. Ensure that the screws are tightened such that the pod retains its position, but can pivot with force for aiming.

See back for further instructions.

2. Reach under the front bumper to access the fog light and unplug the fog lamp connector. Use a 10mm socket to depress the plastic tabs on the three fog lamp mounting grommets and gently pull the lamp out the front of the bumper.