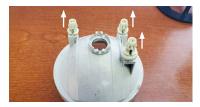

3. Remove the three fog lamp mounting grommets from the OEM lamp and install them on your new SS3 mounting bracket.

4. Loosely install the bracket and pod in the fog pocket. Do not snap in the three fog lamp mounting grommets as the pod will need to be removed to lock-in final aiming.

5. Plug the SS3 into the factory fog light harness using the included DT wire adapter. Test function. If the light does not turn on, try flipping the connector 180°.

6. Adjust and aim the fog light according to your local and state laws. In general, fog lamps should be angled slightly downwards to illuminate the area directly in front of the vehicle, below your headlamps.