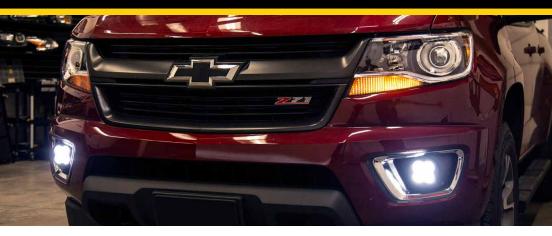

## **Type GM Foglight Kit**

Thank you for your purchase of our new SS3 Type GM Foglight Kit. CAD-designed to use existing mounting points, this kit is compatible with many Chevy, GMC, Ford, and Pontiac models. Basic installation instructions are included below. **Please contact us if you have any questions.** 

2. Remove the fog light bezel from the bumper, by applying pressure on the tabs holding it in place. Pull toward the front of the vehicle to remove.

3. Remove the factory fog light housing. Pinch the three retainer clips while pulling the lamp toward the front of the vehicle. The retainer clips will be reused.

4. Reinstall the factory fog light bezel, by aligning the tabs and clipping it back into the bumper.

5. Remove the retainer clips from the factory fog light. Pry them gently off the foglight housing. Install them on your new SS3 mounting bracket.

6. Install your new SS3 pod by pushing directly into place. Be sure all three retainer clips seat fully, and are aligned correctly.

7. Adjust and aim the fog light according to your local and state laws. To adjust, loosen the screws on the sides of the bracket, aim, and re-tighten. In general, fog lamps should be angled slightly downwards to illuminate the area directly in front of the vehicle, below your headlamps.