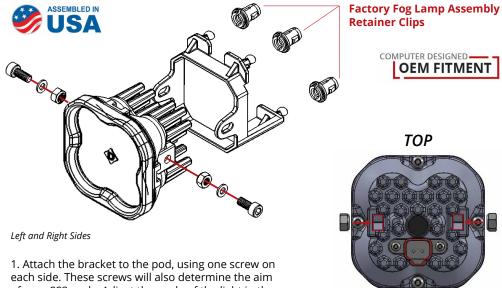

of your SS3 pods. Adjust the angle of the light in the bracket, then tighten down these screws. See diagrams above and to the right. Make sure the bracket is in the correct orientation.

BOTTOM See back for further instructions.

4. Reinstall the factory fog light bezel, by aligning the tabs and clipping it back into the bumper.

5. Remove the retainer clips from the factory fog light. Pry them gently off the foglight housing. Install them on your new SS3 mounting bracket.

6. Install your new SS3 pod by pushing directly into place. Be sure all three retainer clips seat fully, and are aligned correctly.

7. Adjust and aim the fog light according to your local and state laws. To adjust, loosen the screws on the sides of the bracket, aim, and re-tighten. In general, fog lamps should be angled slightly downwards to illuminate the area directly in front of the vehicle, below your headlamps.