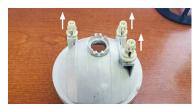

3. Remove the three fog lamp mounting grommets from the OEM lamp and install them on your new SS3 mounting bracket.

- 4. Loosely install the bracket and pod in the fog pocket. Do not snap in the three fog lamp mounting grommets as the pod will need to be removed to lock-in final aiming.
- 5. Plug the SS3 into the factory fog light harness using the included DT wire adapter. Test function. If the light does not turn on, try flipping the connector 180°.
- 6. Adjust and aim the fog light according to your local and state laws. In general, fog lamps should be angled slightly downwards to illuminate the area directly in front of the vehicle, below your headlamps.