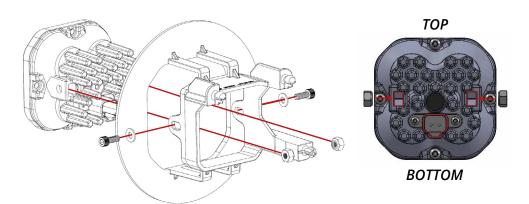

Driver/Left Side (opposite for Passenger/Right Side)

1. Install the supplied nuts into the pod housing with the nylon facing inward. Attach the bracket to the pod using the supplied screws and washers. See diagrams above. The screws will also determine the aim of your SS3 pods. Ensure that the screws are tightened such that the pod retains its position, but can pivot with force for aiming.