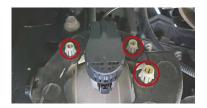

See back for further instructions.

2. Reach under the front bumper to access the fog light and unplug the fog lamp connector. Use a 10mm socket to depress the plastic tabs on the three fog lamp mounting grommets and gently pull the lamp out the front of the bumper.