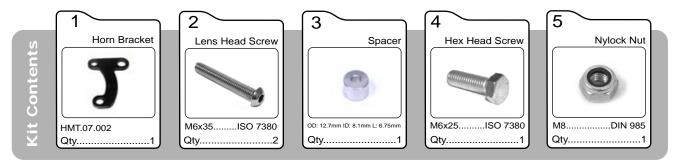

## Installation Instructions

Step One: Using the supplied hardware mount the bracket to the motorcycle as illustrated above.

**Step Two:** Using the supplied hardware mount the horn to the mounting bracket.