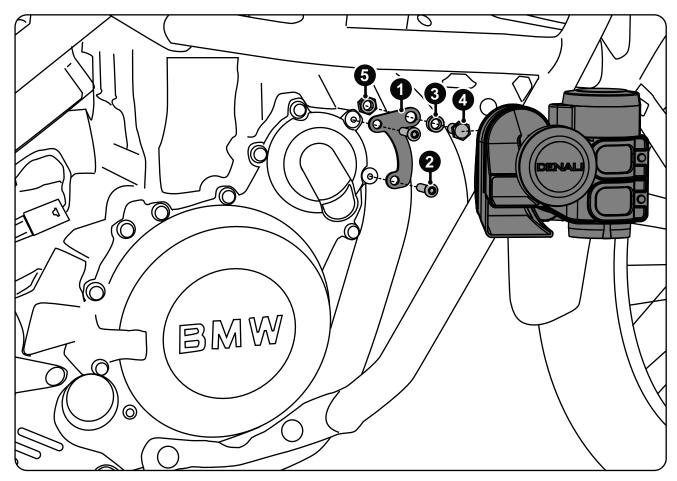

## Installation Instructions

Step One: Using the supplied hardware mount the bracket to the motorcycle as illustrated above.

**Step Two:** Using the supplied hardware mount the horn to the mounting bracket.