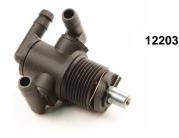

13039

| 3-Way Selector (on/off reserve) Panel Mount Valve |                                                                             |
|---------------------------------------------------|-----------------------------------------------------------------------------|
| Part #                                            | Description                                                                 |
| 12811                                             | 9/16-18 mounting thread, all ports facing same direction                    |
| 13039                                             | 9/16-18 mounting thread, all ports facing same direction threaded in handle |
| 12195                                             | M22 mounting thread, all ports facing same direction                        |
| 12203                                             | M22 mounting thread, all ports 90°                                          |
| 12994                                             | M22 mounting thread, all ports 90°                                          |