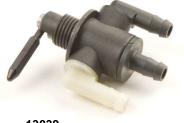

| On/Off Panel Mount Valve |                     |
|--------------------------|---------------------|
| Part #                   | Description         |
| 12196                    | M22 mounting thread |