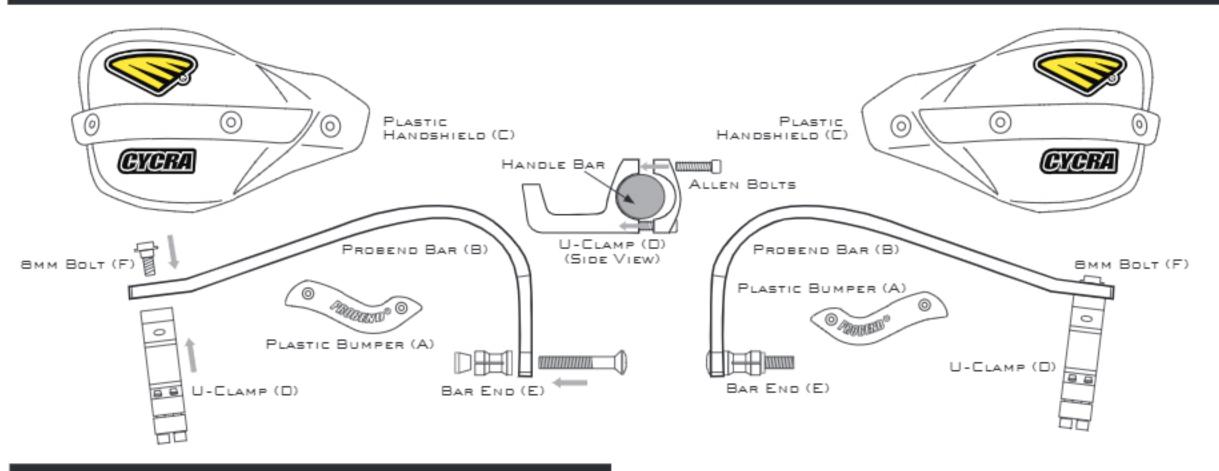

## ASSEMBLY INSTRUCTSIONS:

- (FIGURE I) INSTALL THE PLASTIC BUMPERS (A) ONTO THE OUTSIDE OF THE PROBEND BARS (B) USING THE PRE-DRILLED HOLES AND SUPPLIED SELF-TAPPING PHILLIPS HEAD SCREWS.
- (FIGURE 2) INSTALL PLASTIC HANDSHIELDS (C) ONTO PROBEND BARS (B) USING THE PRE-DRILLED HOLES AND SUPPLIED SELF-TAPPING PHILLIPS HEAD SCREWS AND WASHERS.
- 3. (FIGURE 3) LOOSEN THE CLUTCH PERCH ON THE BIKE AND MOVE TEMPORARILY IN ORDER TO INSTALL THE U-CLAMP (D).
- 4. (FIGURE 4) INSTALL LEFT AND RIGHT U-CLAMPS (D) (MARKED BY "L" AND "R") ONTO THE HANDLEBARS IN APPROPRIATE LOCATIONS. PLACE THE TWO HALVES OVER HANDLEBARS AND TIGHTEN ALLEN BOLTS SLIGHTLY ALLOWING FOR ADJUSTMENT. (FOR BEST FIT, ROTATE U-CLAMPS TO POSITION THEM EITHER OVER OR UNDER CABLES.)
- 5. (FIGURE 5) RE-POSITION CLUTCH PERCH AND TIGHTEN SLIGHTLY ALLOWING FOR ADJUSTMENT.
- 6. (FIGURE 6) INSTALL BAR ENDS (E) INTO PROBEND BARS (B).
- 7. (FIGURE 7) CUT OUT THE ENDS OF THE HANDLEBAR GRIPS AND INSERT BAR ENDS (E) INTO HANDLEBAR ENDS. (Note: Be sure not to sieze throttle tube when tightening Bar Ends)
- 8. (FIFURE 8) INSTALL PROBEND BARS (B) ONTO U-CLAMPS (D) USING THE SUPPLIED 8MM BOLTS.
- Adjust PROBEND BARS to desired positions, then tighten U-CLAMPS (D), 8MM BOLTS (F), BAR ENDS (E) and clutch perch.
- ID. CHECK FOR TIGHTNESS AND ENSURE THAT ALL CONTROLS/CABLES WORK FREELY AND ARE CLEAR OF ANY OBSTRUCTIONS!!!