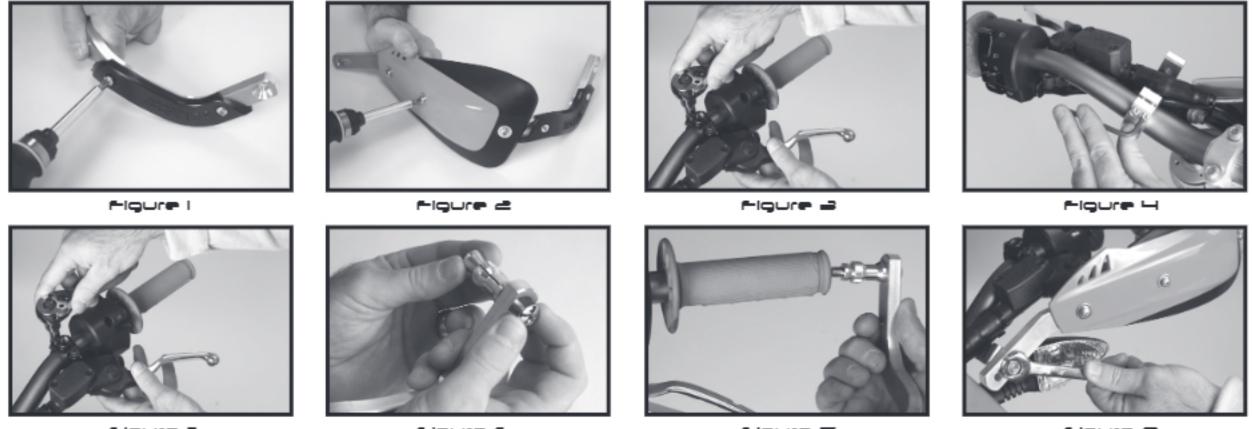

## ASSEMBLY INSTRUCTSIONS:

- (FIGURE I) INSTALL THE PLASTIC BUMPERS (A) ONTO THE OUTSIDE OF THE PROBEND BARS (B) USING THE PRE-DRILLED HOLES AND SUPPLIED SELF-TAPPING PHILLIPS HEAD SCREWS.
- (FIGURE 2) INSTALL PLASTIC HANDSHIELDS (C) ONTO PROBEND BARS (B) USING THE PRE-DRILLED HOLES AND SUPPLIED SELF-TAPPING PHILLIPS HEAD SCREWS AND WASHERS.
- 3. (FIGURE 3) LOOSEN THE CLUTCH PERCH ON THE BIKE AND MOVE TEMPORARILY IN ORDER TO INSTALL THE U-CLAMP (D).
- 4. (FIGURE 4) INSTALL LEFT AND RIGHT U-CLAMPS (D) (MARKED BY "L" AND "R") ONTO THE HANDLEBARS IN APPROPRIATE LOCATIONS. PLACE THE TWO HALVES OVER HANDLEBARS AND TIGHTEN ALLEN BOLTS SLIGHTLY ALLOWING FOR ADJUSTMENT. (FOR BEST FIT, ROTATE U-CLAMPS TO POSITION THEM EITHER OVER OR UNDER CABLES.)
- 5. (FIGURE 5) RE-POSITION CLUTCH PERCH AND TIGHTEN SLIGHTLY ALLOWING FOR ADJUSTMENT.
- 6. (FIGURE 6) INSTALL BAR ENDS (E) INTO PROBEND BARS (B).
- 7. (FIGURE 7) CUT OUT THE ENDS OF THE HANDLEBAR GRIPS AND INSERT BAR ENDS (E) INTO HANDLEBAR ENDS. (Note: Be sure not to sieze throttle tube when tightening Bar Ends)
- 8. (FIFURE 8) INSTALL PROBEND BARS (B) ONTO U-CLAMPS (D) USING THE SUPPLIED 8MM BOLTS.
- Adjust PROBEND BARS to desired positions, then tighten U-CLAMPS (D), 8MM BOLTS (F), BAR ENDS (E) and clutch perch.
- ID. CHECK FOR TIGHTNESS AND ENSURE THAT ALL CONTROLS/CABLES WORK FREELY AND ARE CLEAR OF ANY OBSTRUCTIONS!!!

Figure 5

Figure 6

Figure 7

Figure 8

WARNING: PROBEND ALLOY HANDGUARDS ARE DESIGNED FOR USE ON OFF-ROAD MOTORCYCLES ONLY. THEY ARE NOT DESIGNED FOR ANY OTHER PURPOSE OR ANY OTHER CLASS OF MOTORCYCLE. PROBEND ALLOY HANDGUARDS ARE DESIGNED TO PROTECT FROM ROOST AND DEBRIS. HOWEVER, THEY MAY NOT PREVENT INJURY.