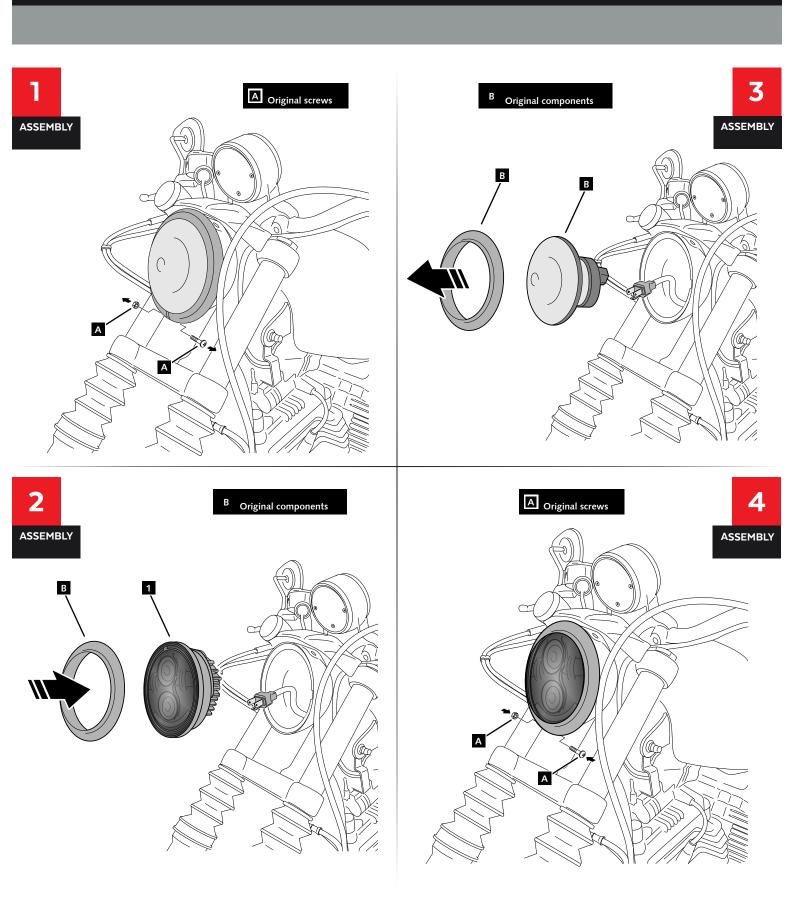

### MOUNTING INSTRUCTIONS

REF HL0001N HL0002N HL0003N REF HL0004N HL0005N HL0006N

#### **HEADLIGHT LED TECHNOLOGY**

Accessory verified in the basic configuration of the motorcycle. For models with extra factory settings. We cannot assure its compatibility, except for prior consultation. We decline any eventual claim.

| ID. | PART | DESCRIPTION       | QTY. | REF.:   |
|-----|------|-------------------|------|---------|
| 1   |      | Headlight OVNI    | 1    | HL0001N |
|     |      | Headlight OVNI II | 1    | HL0002N |
|     |      | Headlight LAB     | 1    | HL0003N |
|     |      | Headlight ALIEN   | 1    | HL0004N |
|     |      | Headlight HALL    | 1    | HL0005N |
|     |      | Headlight SATURN  | 1    | HL0006N |