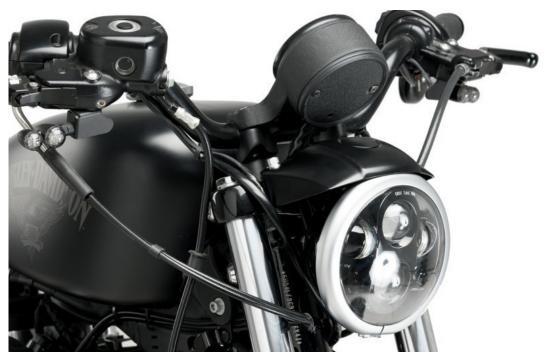

## **HARLEY DAVIDSON V-ROD VRSCDX 2006**

#### **HEADLIGHT LED TECHNOLOGY**

Accessory verified in the basic configuration of the motorcycle. For models with extra factory settings. We cannot assure its compatibility, except for prior consultation. We decline any eventual claim.