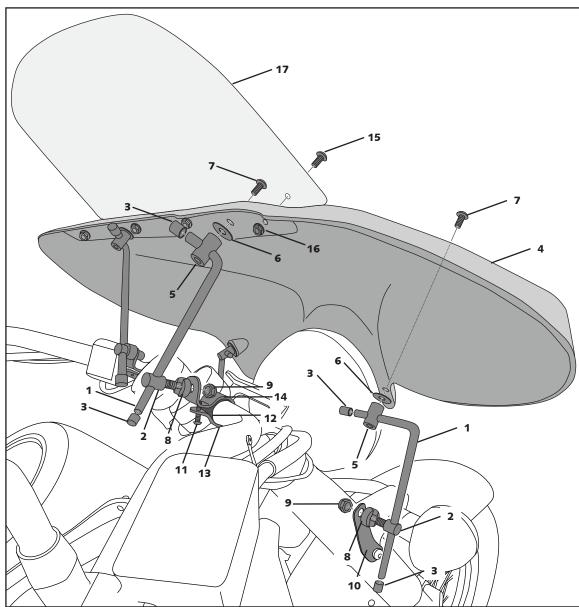

## Ref.: EH0003H/W

It would be convinient to retight the windshield screws, specially the ones that are fi xed to the motorcycle, whenever you maintain the vehicle.

Thanks for your attention.

| ID. | DESCRIPTION                             | QTY. |
|-----|-----------------------------------------|------|
| Ι   | Bar Ø9x205                              | 4    |
| 2   | M8x30 screw with drill trought          | 4    |
| 3   | Bar cover                               | 8    |
| 4   | Windshield plastic                      | I    |
| 5   | Support bar                             | 4    |
| 6   | M6 DIN 9021 washer                      | 4    |
| 7   | M6x10 DIN1001 screw                     | 4    |
| 8   | Special washer                          | 4    |
| 9   | M8 DIN69923 nut                         | 4    |
| 10  | Lateral support                         | 2    |
| П   | M6x12 ISO7380 screw                     | 4    |
| 12  | Arrowhead to applicat the handlebar Ø26 | 2    |
| 13  | Short semi-bride                        | 2    |
| 14  | Long semi-bride                         | 2    |
| 15  | M6x15 DIN1001 screw                     | 5    |
| 16  | M6 1587 nut                             | 5    |
| 17  | Windshield                              | I    |