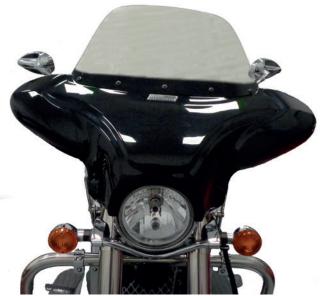

## MOUNTING INSTRUCTIONS

WINDSHIELD MODEL:

VN900

## Ref.: EH0003H/W



It would be convinient to retight the windshield screws, specially the ones that are fi xed to the motorcycle, whenever you maintain the vehicle.

Thanks for your attention.

| ID. | DESCRIPTION                             | QTY. |
|-----|-----------------------------------------|------|
| Ι   | Bar Ø9x205                              | 4    |
| 2   | M8x30 screw with drill trought          | 4    |
| 3   | Bar cover                               | 8    |
| 4   | Windshield plastic                      | I    |
| 5   | Support bar                             | 4    |
| 6   | M6 DIN 9021 washer                      | 4    |
| 7   | M6x10 DIN1001 screw                     | 4    |
| 8   | Special washer                          | 4    |
| 9   | M8 DIN69923 nut                         | 4