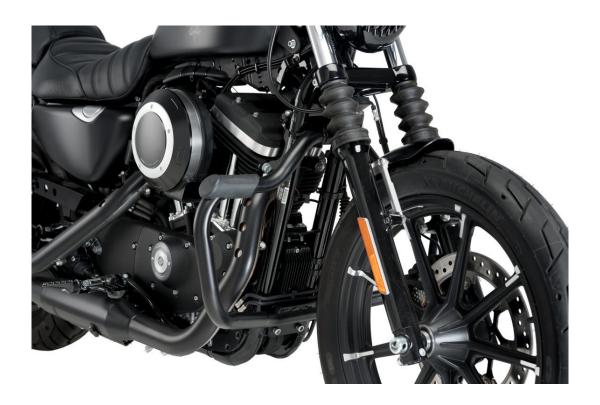

HD SPORTSTER IRON XL883N / HD SPORTSTER IRON XL1200N HD SPORTSTER NIGHTSTER X1200N / HD SPORTSTER SEVENTY TWO XL1200V '04-'15

## **ENGINE GUARDS MUSTACHE MODEL**

FOR TO ASSEMBLE THE CRASH PADS, IF YOU ARE NOT A TRAINED MECHANIC, PLEASE CONTACT A SPECIALIST. MOTOPLASTIC, S.A. TAKES NO RESPONSIBILITY FOR DAMAGES CAUSED BY IMPROPER INSTALLATION. THE USE OF CRASH PADS DO NOT GUARANTEE A FULL PROTECTION IN CASE OF ACCIDENT. MOTOPLASTIC-PUIG DECLINE ANY RESPONSIBILITY IN CASE OF MOTORCYCLE DAMAGE.