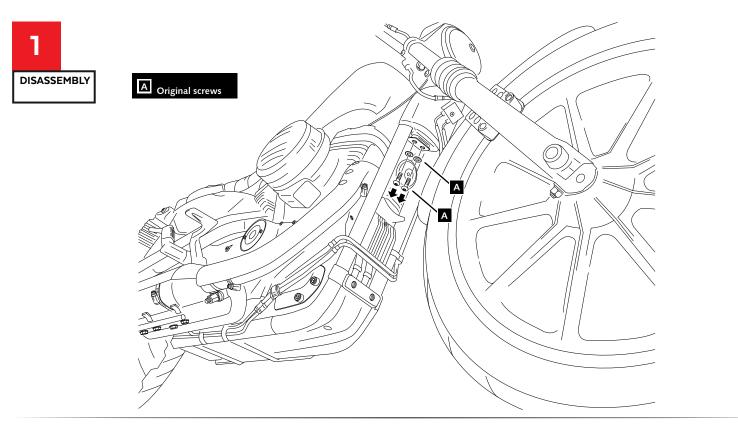

| ID. | DESCRIPTION                | QTY. | REF.:   |
|-----|----------------------------|------|---------|
| 1   | Engine guard               | 1    | DGG001N |
| 2   | M10x25 whitworth 3/8 screw | 2    |         |
| 3   | M10 DIN9021 washer         | 2    |         |