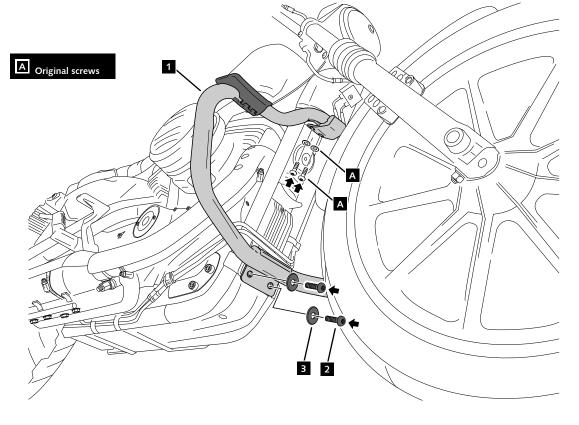

| ID. | DESCRIPTION                | QTY. | REF.:   |
|-----|----------------------------|------|---------|
| 1   | Engine guard               | 1    | DGG001N |
| 2   | M10x25 whitworth 3/8 screw | 2    |         |
| 3   | M10 DIN9021 washer         | 2    |         |