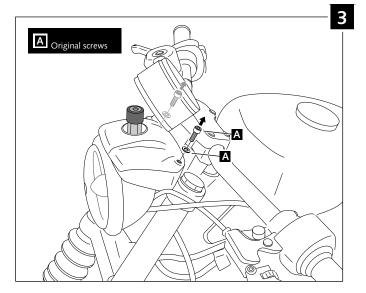

## MOUNTING INSTRUCTIONS

If you are not mechanical, please contact a specialist workshop. MOTOACCES no responsibility for damage caused by incorrect assembly of the product.

| ID. | DESCRIPTION                         | QTY. |
|-----|-------------------------------------|------|
| 1   | CUPULINO                            | 1    |
| 2   | SUPPORT CUPULINO (BLACK)            | 1    |
| 3   | M6x10 DIN1001 SCREW                 | 4    |
| 4   | DIN912 WHITWORHT SCREW<br>5/16 x 38 | 2    |
| 5   | M8 DIN125A WASHER                   | 2    |
| 6   | SPACER Length 12                    | 2    |
| 7   | SILENTBLOCK                         | 1    |
| 8   | SPECIAL NUT Length 32               | 1    |