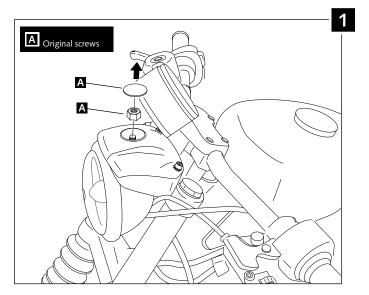

## MOUNTING INSTRUCTIONS

If you are not mechanical, please contact a specialist workshop. MOTOACCES no responsibility for damage caused by incorrect assembly of the product.

| ID. | DESCRIPTION                         | QTY. |
|-----|-------------------------------------|------|
| 1   | CUPULINO                            | 1    |
| 2   | SUPPORT CUPULINO (BLACK)            | 1    |
| 3   | M6x10 DIN1001 SCREW                 | 4    |
| 4   | DIN912 WHITWORHT SCREW<br>5/16 x 38 | 2    |
| 5   | M8 DIN125A WASHER                   | 2    |
| 6   | SPACER Length 12                    | 2    |
| 7   | SILENTBLOCK                         | 1    |
| 8   | SPECIAL NUT Length 32               | 1    |