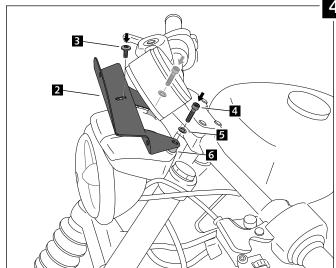

## MOUNTING INSTRUCTIONS

If you are not mechanical, please contact a specialist workshop. MOTOACCES no responsibility for damage caused by incorrect assembly of the product.

| ID. | DESCRIPTION                         | QTY. |
|-----|-------------------------------------|------|
| 1   | CUPULINO                            | 1    |
| 2   | SUPPORT CUPULINO (BLACK)            | 1    |
| 3   | M6x10 DIN1001 SCREW                 | 4    |
| 4   | DIN912 WHITWORHT SCREW<br>5/16 x 38 | 2    |
| 5   | M8 DIN125A WASHER                   | 2    |
| 6   | SPACER Length 12                    | 2    |
| 7   | SILENTBLOCK                         | 1    |
| 8   | SPECIAL NUT Length 32               | 1    |