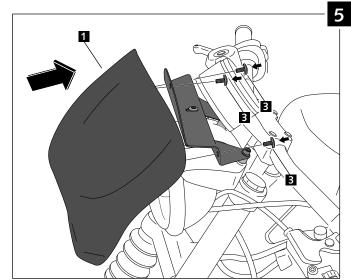

## MOUNTING INSTRUCTIONS

If you are not mechanical, please contact a specialist workshop. MOTOACCES no responsibility for damage caused by incorrect assembly of the product.

| ID. | DESCRIPTION                         | QTY. |
|-----|-------------------------------------|------|
| 1   | CUPULINO                            | 1    |
| 2   | SUPPORT CUPULINO (BLACK)            | 1    |
| 3   | M6x10 DIN1001 SCREW                 | 4    |
| 4   | DIN912 WHITWORHT SCREW<br>5/16 x 38 | 2    |
| 5   | M8 DIN125A WASHER                   | 2    |
| 6   | SPACER Length 12                    | 2    |
| 7   | SILENTBLOCK                         | 1    |
| 8   | SPECIAL NUT Length 32               | 1    |