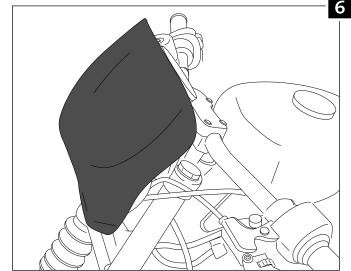

## MOUNTING INSTRUCTIONS

If you are not mechanical, please contact a specialist workshop. MOTOACCES no responsibility for damage caused by incorrect assembly of the product.

| ID. | DESCRIPTION                         | QTY. |
|-----|-------------------------------------|------|
| 1   | CUPULINO                            | 1    |
| 2   | SUPPORT CUPULINO (BLACK)            | 1    |
| 3   | M6x10 DIN1001 SCREW                 | 4    |
| 4   | DIN912 WHITWORHT SCREW<br>5/16 x 38 | 2    |
| 5   | M8 DIN125A WASHER                   | 2    |
| 6   | SPACER Length 12                    | 2    |
| 7   | SILENTBLOCK                         | 1    |
| 8   | SPECIAL NUT Length 32               | 1    |