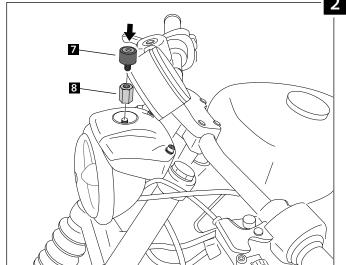

## MOUNTING INSTRUCTIONS

If you are not mechanical, please contact a specialist workshop. MOTOACCES no responsibility for damage caused by incorrect assembly of the product.

| ID. | DESCRIPTION                         | QTY. |
|-----|-------------------------------------|------|
| 1   | CUPULINO                            | 1    |
| 2   | SUPPORT CUPULINO (BLACK)            | 1    |
| 3   | M6x10 DIN1001 SCREW                 | 4    |
| 4   | DIN912 WHITWORHT SCREW<br>5/16 x 38 | 2    |
| 5   | M8 DIN125A WASHER                   | 2    |
| 6   | SPACER Length 12                    | 2    |
| 7   | SILENTBLOCK                         | 1    |
| 8   | SPECIAL NUT Length 32               | 1    |