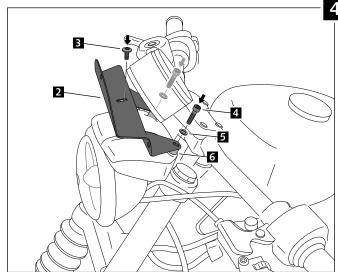

#### MOUNTING INSTRUCTIONS

If you are not mechanical, please contact a specialist workshop. MOTOACCES no responsibility for damage caused by incorrect assembly of the product.

| ID. | DESCRIPTION                         | QTY. |
|-----|-------------------------------------|------|
| 1   | CUPULINO                            | 1    |
| 2   | SUPPORT CUPULINO (BLACK)            | 1    |
| 3   | M6x10 DIN1001 SCREW                 | 4    |
| 4   | DIN912 WHITWORHT SCREW<br>5/16 x 38 | 2    |
| 5   | M8 DIN125A WASHER                   | 2    |
| 6   | SPACER Length 12                    | 2    |
| 7   | SILENTBLOCK                         | 1    |
| 8   | SPECIAL NUT Length 32               | 1    |