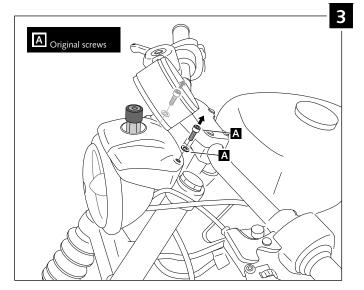

#### MOUNTING INSTRUCTIONS

If you are not mechanical, please contact a specialist workshop. MOTOACCES no responsibility for damage caused by incorrect assembly of the product.

| ID. | DESCRIPTION                         | QTY. |
|-----|-------------------------------------|------|
| 1   | CUPULINO                            | 1    |
| 2   | SUPPORT CUPULINO (BLACK)            | 1    |
| 3   | M6x10 DIN1001 SCREW                 | 4    |
| 4   | DIN912 WHITWORHT SCREW<br>5/16 x 38 | 2    |
| 5   | M8 DIN125A WASHER                   | 2    |
| 6   | SPACER Length 12                    | 2    |
| 7   | SILENTBLOCK                         | 1    |
| 8   | SPECIAL NUT Length 32               | 1    |