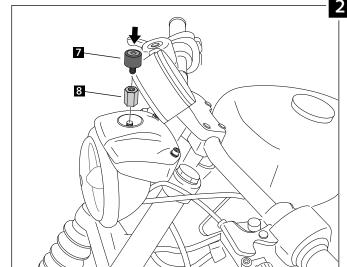

#### MOUNTING INSTRUCTIONS

If you are not mechanical, please contact a specialist workshop. MOTOACCES no responsibility for damage caused by incorrect assembly of the product.

| ID. | DESCRIPTION                         | QTY. |
|-----|-------------------------------------|------|
| 1   | CUPULINO                            | 1    |
| 2   | SUPPORT CUPULINO (BLACK)            | 1    |
| 3   | M6x10 DIN1001 SCREW                 | 4    |
| 4   | DIN912 WHITWORHT SCREW<br>5/16 x 38 | 2    |
| 5   | M8 DIN125A WASHER                   | 2    |
| 6   | SPACER Length 12                    | 2    |
| 7   | SILENTBLOCK                         | 1    |
| 8   | SPECIAL NUT Length 32               | 1    |