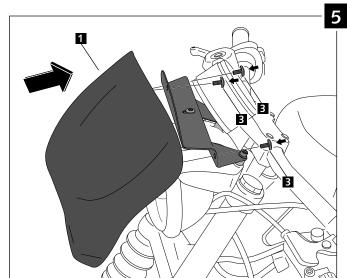

#### MOUNTING INSTRUCTIONS

If you are not mechanical, please contact a specialist workshop. MOTOACCES no responsibility for damage caused by incorrect assembly of the product.

| ID. | DESCRIPTION                         | QTY. |
|-----|-------------------------------------|------|
| 1   | CUPULINO                            | 1    |
| 2   | SUPPORT CUPULINO (BLACK)            | 1    |
| 3   | M6x10 DIN1001 SCREW                 | 4    |
| 4   | DIN912 WHITWORHT SCREW<br>5/16 x 38 | 2    |
| 5   | M8 DIN125A WASHER                   | 2    |
| 6   | SPACER Length 12                    | 2    |
| 7   | SILENTBLOCK                         | 1    |
| 8   | SPECIAL NUT Length 32               | 1    |