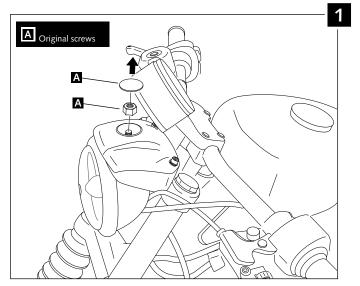

#### MOUNTING INSTRUCTIONS

If you are not mechanical, please contact a specialist workshop. MOTOACCES no responsibility for damage caused by incorrect assembly of the product.

| ID. | DESCRIPTION                         | QTY. |
|-----|-------------------------------------|------|
| 1   | CUPULINO                            | 1    |
| 2   | SUPPORT CUPULINO (BLACK)            | 1    |
| 3   | M6x10 DIN1001 SCREW                 | 4    |
| 4   | DIN912 WHITWORHT SCREW<br>5/16 x 38 | 2    |
| 5   | M8 DIN125A WASHER                   | 2    |
| 6   | SPACER Length 12                    | 2    |
| 7   | SILENTBLOCK                         | 1    |
| 8   | SPECIAL NUT Length 32               | 1    |