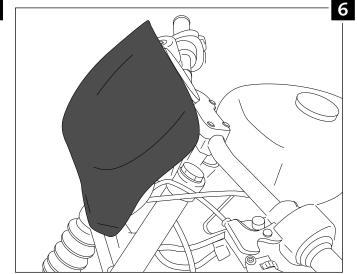

#### MOUNTING INSTRUCTIONS

If you are not mechanical, please contact a specialist workshop. MOTOACCES no responsibility for damage caused by incorrect assembly of the product.

| ID. | DESCRIPTION                         | QTY. |
|-----|-------------------------------------|------|
| 1   | CUPULINO                            | 1    |
| 2   | SUPPORT CUPULINO (BLACK)            | 1    |
| 3   | M6x10 DIN1001 SCREW                 | 4    |
| 4   | DIN912 WHITWORHT SCREW<br>5/16 x 38 | 2    |
| 5   | M8 DIN125A WASHER                   | 2    |
| 6   | SPACER Length 12                    | 2    |
| 7   | SILENTBLOCK                         | 1    |
| 8   | SPECIAL NUT Length 32               | 1    |