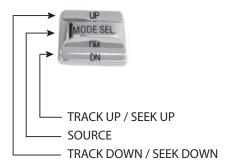

ON  | ON  | ON  |
| JVC                                  |       | ON  | OFF | ON  |
| Boss, Old Sony                       |       | ON  | OFF | OFF |
| New Sony                             |       | OFF | ON  | OFF |

SWC MODULE DIP SWITCH

1 2 3

**NOTE:** For Atoto, Blaupunkt, Dual, Farenheit, Power Acoustik, Soundstream, and most off-brand radios, check the aftermarket radio's manual to see if the SWC buttons need to be programmed.

#### **3.5MM SWC CABLE**

Plug in the 3.5MM to 4-Pin SWC cable to the SWC module.

NOTE: Insulate the Blue/Yellow wire or 3.5mm plug if not being used.

#### **HANDLE BAR CONTROL FUNCTIONS:**

## **Left Handle Bar Controls**





VOICE CONTROL (requires Aftermarket radio to have SIRI Control or ANDROID Control feature)

### **Right Handle Bar Controls**



## **VEHICLE APPLICATIONS:**

| HARLEY DAVIDSON |                            |
|-----------------|----------------------------|
| 1998 - 2013     | Road Glide / FLTR          |
| 1998 - 2013     | Street Glide / FLHX / FHLT |