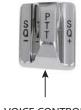

#### **HANDLE BAR CONTROL FUNCTIONS:**

## **Left Handle Bar Controls**

VOICE CONTROL (requires Aftermarket radio to have SIRI Control or ANDROID Control feature)