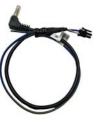

#### **PARTS INCLUDED:**

**HBRHD-61A Harness** 

**SWC Cable** 

#### **3.5MM SWC CABLE**

Plug in the 3.5MM to 4-Pin SWC cable to the SWC module.

NOTE: Insulate the Blue/Yellow wire or 3.5mm plug if not being used.