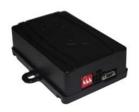

## **DIP SWITCH SETTINGS:**

#### **AFTERMARKET RADIO DIP SWITCH SETTINGS:**

| RADIO BRAND:                         | DIP#: | 1   | 2   | 3   |
|--------------------------------------|-------|-----|-----|-----|
| Atoto, Dual, Fahrenheit, Jensen      |       | OFF | ON  | ON  |
| Pioneer, Power Acoustik, Soundstream |       | OFF | ON  | ON  |
| Blaupunkt, Most off-brand Radio      |       | OFF | ON  | ON  |
| Alpine                               |       | OFF | OFF | OFF |
| Clarion                              |       | ON  | ON  | OFF |
| Kenwood                              |       | ON  | ON  | ON  |
| JVC                                  |       | ON  | OFF | ON  |
| Boss, Old Sony                       |       | ON  | OFF | OFF |
| New Sony                             |       | OFF | ON  | OFF |

SWC MODULE DIP SWITCH

1 2 3

**NOTE:** For Atoto, Blaupunkt, Dual, Farenheit, Power Acoustik, Soundstream, and most off-brand radios, check the aftermarket radio's manual to see if the SWC buttons need to be programmed.