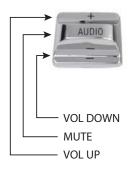

F | OFF | OFF |
| Clarion                              |       | ON  | ON  | OFF |
| Kenwood                              |       | ON  | ON  | ON  |
| JVC                                  |       | ON  | OFF | ON  |
| Boss, Old Sony                       |       | ON  | OFF | OFF |
| New Sony                             |       | OFF | ON  | OFF |

SWC MODULE DIP SWITCH

1 2 3

**NOTE:** For Atoto, Blaupunkt, Dual, Farenheit, Power Acoustik, Soundstream, and most off-brand radios, check the aftermarket radio's manual to see if the SWC buttons need to be programmed.

#### **3.5MM SWC CABLE**

Plug in the 3.5MM to 4-Pin SWC cable to the SWC module.

NOTE: Insulate the Blue/Yellow wire or 3.5mm plug if not being used.

#### **HANDLE BAR CONTROL FUNCTIONS:**

## **Left Handle Bar Controls**





VOICE CONTROL (requires Aftermarket radio to have SIRI Control or ANDROID Control feature)

### **Right Handle Bar Controls**



## **VEHICLE APPLICATIONS:**

| HARLEY DAVIDSON |                            |
|-----------------|----------------------------|
| 1998 - 2013     | Road Glide / FLTR          |
| 1998 - 2013     | Street Glide / FLHX / FHLT |