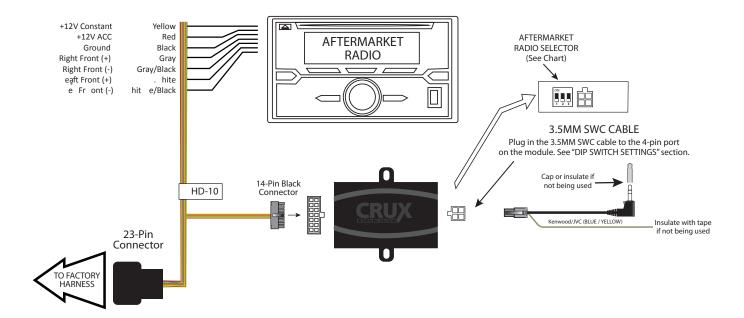

#### **INSTALLATION DIAGRAM:**

#### **3.5MM SWC CABLE**

Plug in the 3.5MM to 4-Pin SWC cable to the SWC module.

NOTE: Insulate the Blue/Yellow wire or 3.5mm plug if not being used.